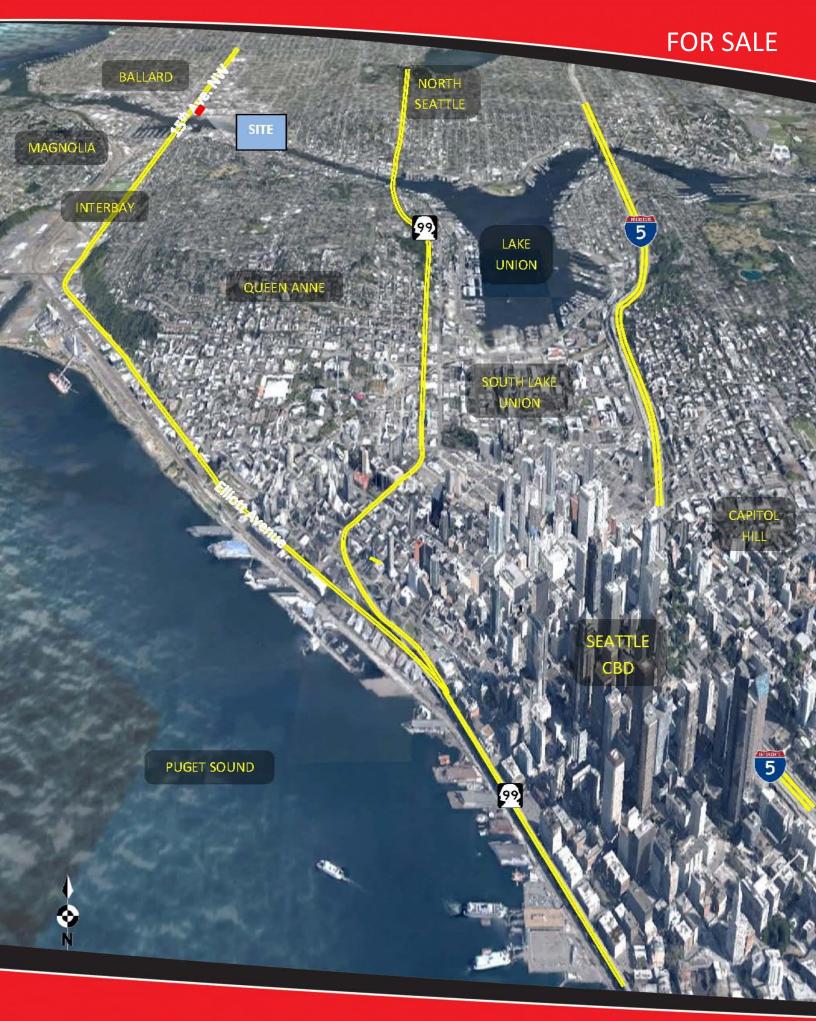

Accessible on 3 sides

• 1 BLOCK FROM 15<sup>TH</sup> AVE W, CONNECTING TO THE SEATTLE CBD

NW LEARY WAY CONNECTS BALLARD TO THE FREMONT NEIGHBORHOOD

CHARACTER FILLED NEIGHBORHOOD WITH TRADER JOES, FRED MEYER, RETAIL,
 BREWERIES, MANY RESTAURANT AND INDUSTRIAL USES

## **Property Highlights**

- 18,800 SF LAND
  - O PARCEL SIZE APPROXIMATELY 185 FEET BY 100 FEET
  - O CORNER SITE AND ACCESSIBLE FROM 3 SIDES
- LOCATED IN THE BINMIC MANUFACTURING-INDUSTRIAL URBAN CENTER
- INDUSTRIAL ZONING IG2 U/65
- ZONING INTENT PROMOTES BROAD RANGE OF ADDITIONAL INDUSTRIAL & COMMERCIAL GROWTH
- NEAR BALLARD HUB URBAN VILLAGE WITH STRONG MULTI-FAMILY AND RETAIL GROWTH
- Many retail amenities in the area
- Many restaurants in the area
- NEAR BIKING AND BURKE-GILMAN TRAIL
- JUST 3 MILES NORTH OF THE SEATTLE CBD VIA 15<sup>TH</sup> AVE WEST
- NW LEARY WAY CONNECTS BALLARD TO THE FREMONT NEIGHBORHOOD
- CHARACTER FILLED NEIGHBORHOOD WITH TRADER JOES, FRED MEYER, RETAIL,
   BREWERIES, MANY RESTAURANT AND INDUSTRIAL USES NEARBY
- SOUND TRANSIT STUDYING HIGH CAPACITY TRANSIT EXPANSION INTO BALLARD
- EXCELLENT DEMOGRAPHICS
- High traffic counts