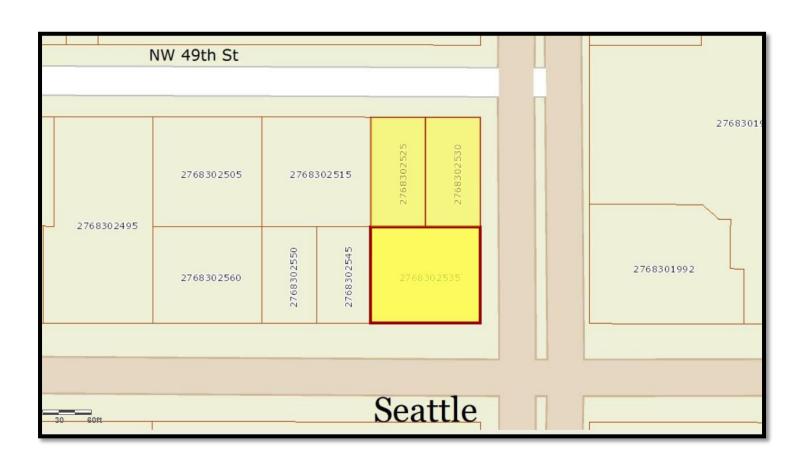

## **Parcel Map**

• LAND SF: **18,800 SF** PARCEL

PARCEL NUMBERS: 276830-2535, -2530, -2525

ZONING: IG2 U/65

PLEASE CONTACT:
VINCE VONADA
206-718-0047
VINCE@FHREALTYINC.COM