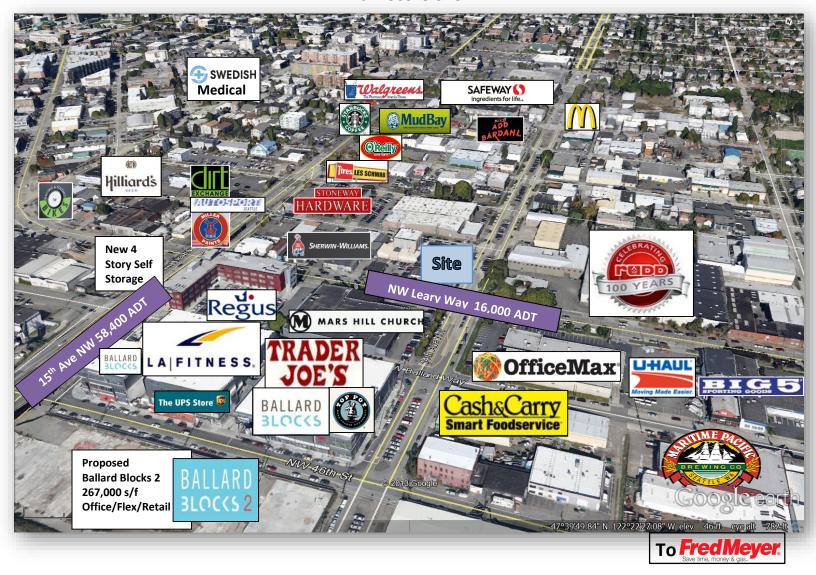

## In the Heart of Retail and Industry Walk Score of 92

1400 NW Leary Way Seattle, Wa 98107 18,800 S/F Zoned IG2 U/65

> PLEASE CONTACT: VINCE VONADA 206-718-0047 VINCE@FHREALTYINC.COM

## **Property Highlights**

- 18,800 SF LAND
  - O PARCEL SIZE APPROXIMATELY 185 FEET BY 100 FEET
  - O CORNER SITE AND ACCESSIBLE FROM 3 SIDES
- LOCATED IN THE BINMIC MANUFACTURING-INDUSTRIAL URBAN CENTER
- INDUSTRIAL ZONING IG2 U/65
- ZONING INTENT PROMOTES BROAD RANGE OF ADDITIONAL INDUSTRIAL & COMMERCIAL GROWTH
- NEAR BALLARD HUB URBAN VILLAGE WITH STRONG MULTI-FAMILY AND RETAIL GROWTH
- Many retail amenities in the area
- Many restaurants in the area
- NEAR BIKING AND BURKE-GILMAN TRAIL
- JUST 3 MILES NORTH OF THE SEATTLE CBD VIA 15<sup>TH</sup> AVE WEST
- NW LEARY WAY CONNECTS BALLARD TO THE FREMONT NEIGHBORHOOD
- CHARACTER FILLED NEIGHBORHOOD WITH TRADER JOES, FRED MEYER, RETAIL,
   BREWERIES, MANY RESTAURANT AND INDUSTRIAL USES NEARBY
- SOUND TRANSIT STUDYING HIGH CAPACITY TRANSIT EXPANSION INTO BALLARD
- EXCELLENT DEMOGRAPHICS
- High traffic counts