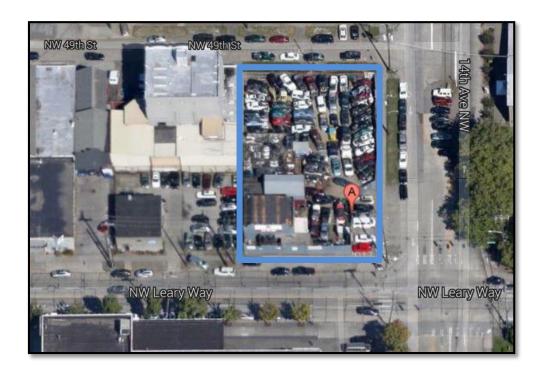

## **BALLARD DEVELOPMENT LAND**

1400 NW Leary Way, Seattle, WA 98107

LAND SF: 18,800 SF PARCEL

PRICE: \$2,450,000

PARCEL NUMBERS: 276830-2535, -2530, -2525

Zoning: IG2 U/65

PRIME CORNER SITE, PROMINENT VISIBILITY IN BALLARD NEIGHBORHOOD

Accessible on 3 sides

• 1 BLOCK FROM 15<sup>TH</sup> AVE W, CONNECTING TO THE SEATTLE CBD

NW LEARY WAY CONNECTS BALLARD TO THE FREMONT NEIGHBORHOOD

CHARACTER FILLED NEIGHBORHOOD WITH TRADER JOES, FRED MEYER, RETAIL,
 BREWERIES, MANY RESTAURANT AND INDUSTRIAL USES

Phase 1 study underway

HIGH TRAFFIC COUNTS

PLEASE CONTACT:

VINCE VONADA 206-718-0047 VINCE@FHREALTYINC.COM