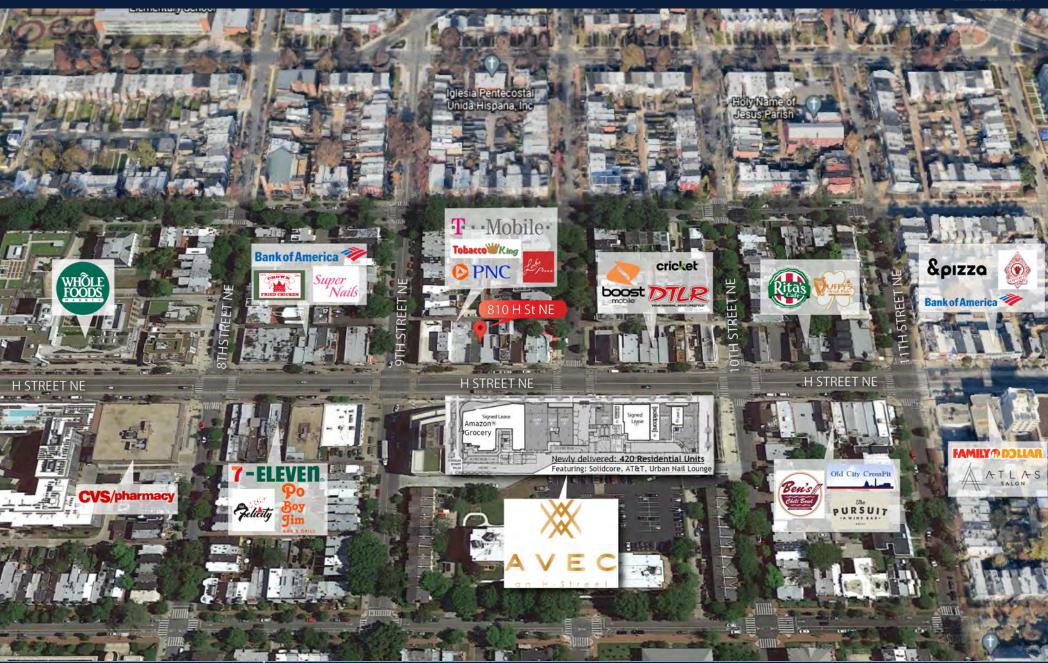

#### **LOCATION SUMMARY**

810 H Street represents an opportunity to lease approximately 1,900 SF of storefront retail space & 600 SF of second floor office space along the H Street Corridor. This property is surrounded by plenty of amenities which include restaurants, shopping, entertainment and more. Along with the daily foot traffic on H Street, there are multiple new apartment complexes nearby (AVEC), making this a growing and sought after neighborhood in Northeast, DC.