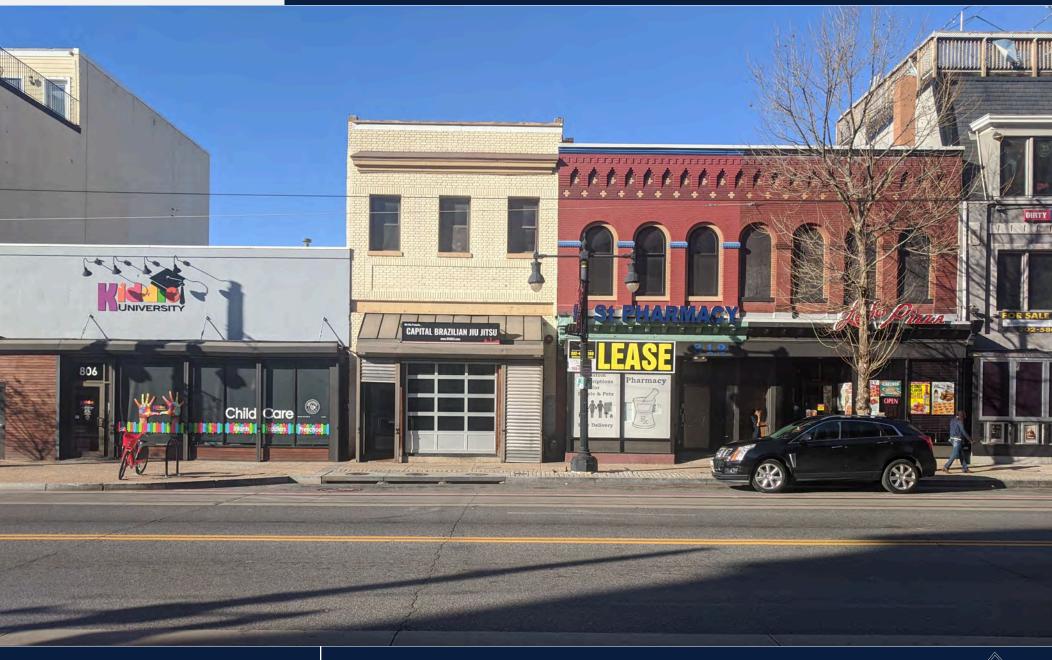

## 810 H Street NE Washington, DC

First & Second Floor Can Be Leased Separately

#### **LOCATION SUMMARY**

810 H Street represents an opportunity to lease approximately 1,900 SF of storefront retail space & 600 SF of second floor office space along the H Street Corridor. This property is surrounded by plenty of amenities which include restaurants, shopping, entertainment and more. Along with the daily foot traffic on H Street, there are multiple new apartment complexes nearby (AVEC), making this a growing and sought after neighborhood in Northeast, DC.