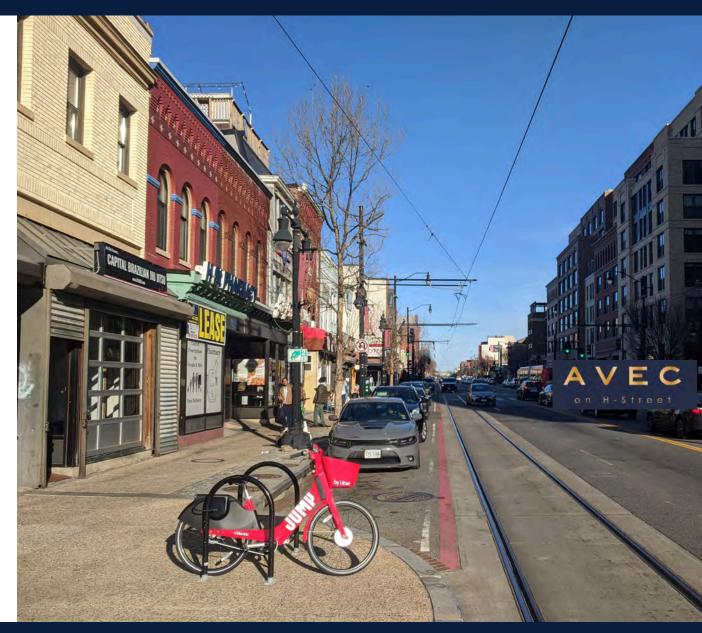

#### **LOCATION SUMMARY**

810 H Street represents an opportunity to lease approximately 1,900 SF of storefront retail space & 600 SF of second floor office space along the H Street Corridor. This property is surrounded by plenty of amenities which include restaurants, shopping, entertainment and more. Along with the daily foot traffic on H Street, there are multiple new apartment complexes nearby (AVEC), making this a growing and sought after neighborhood in Northeast, DC.