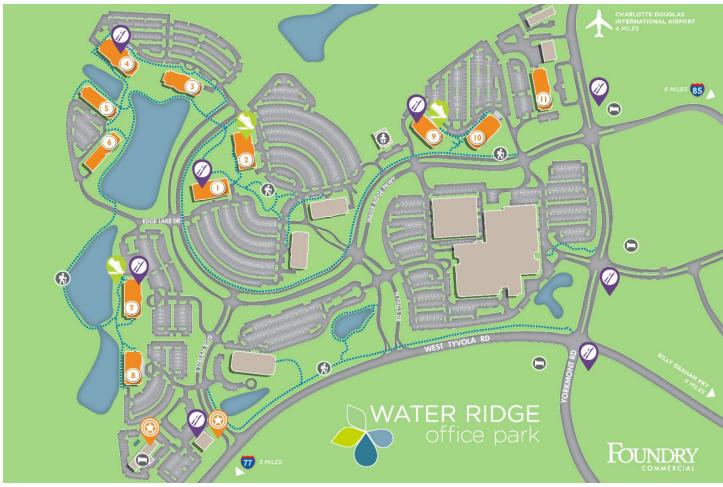

### **PROPERTY FEATURES**

- · Adjacent to Charlotte Douglas International Airport
- Brand new, state-of-the-art fitness center onsite
- Miles of natural walking trails throughout the park
- Six restaurants / dining options within the park