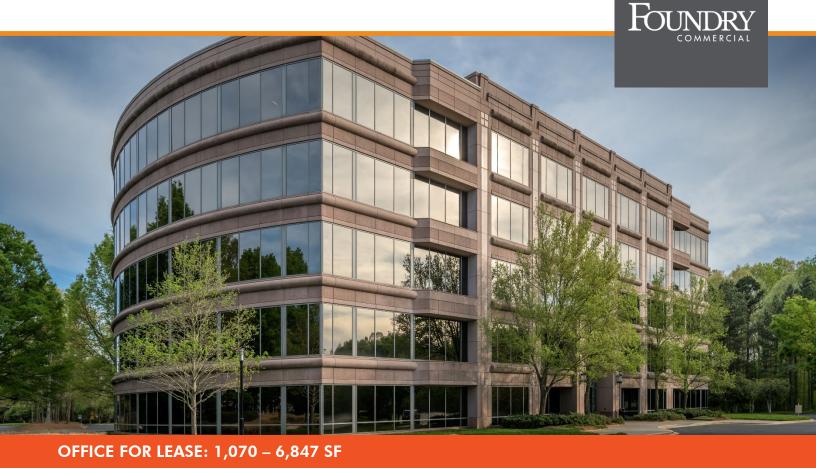

## NINE WATER RIDGE

## 2709 WATER RIDGE PKY, CHARLOTTE, NC 28217

| BUILDING FEATURES |                      |
|-------------------|----------------------|
| TOTAL SQUARE FEET | ± 103,499            |
| PARKING RATIO     | 3.9 / 1,000          |
| AVAILABLE         | 1,070 – 6,847 RSF    |
| LEASE RATE        | \$27.00 Full Service |