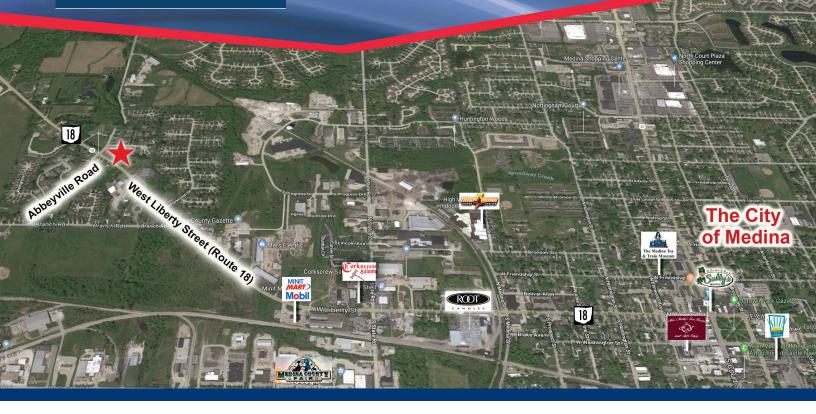

# Property Highlights FOR SALE: \$189,000 ACRES: 3.09

- Frontage- 540 Ft
- Depth- 238 Ft
- Zoning C-3
- Gas, sewer, water, electric, internet, and survey are available
- West of Medina on West Liberty and Abbeyville Road

# GERSPACHER REAL ESTATE GROUP

5164 Normandy Park Drive, Suite 285 Medina, OH 44256 P: (330) 722-5002 | F: (330) 723-6330

GerspacherGroup.com

West Liberty/Abbeyville VL

Dawn Ct

West Liberty Street (Route 18)

Abbeyville Road