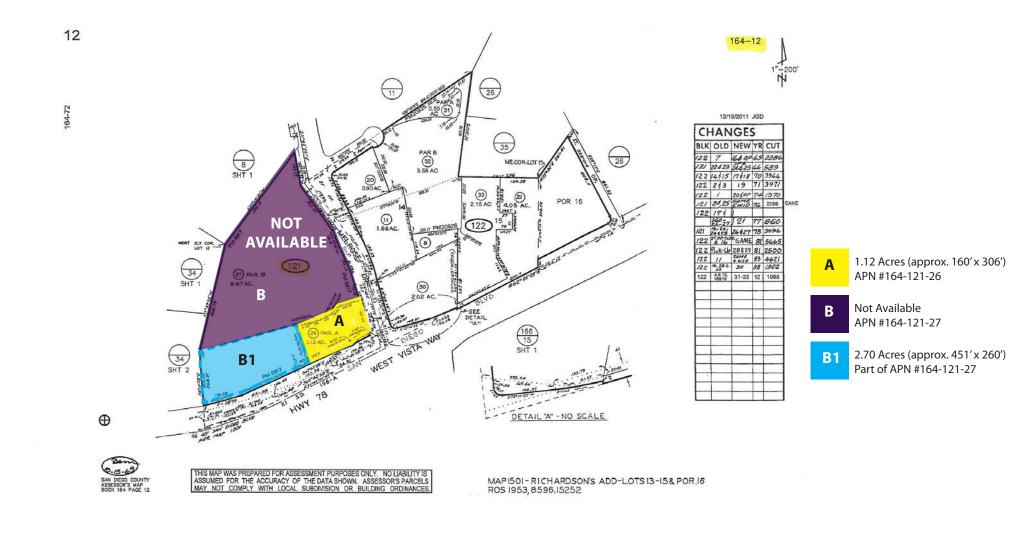

#### 605 W VISTA WAY | VISTA, CA

Two commercially zoned parcels available

A.) 1.12 acres at NWC Melrose Drive & W. Vista Way

B1.) Approximately 2.70 acres along W. Vista Way (parcel would require new parcel map or lot line adjustment)

Total: Potentially 3.8 acres with 757' frontage on W. Vista Way & Hwy 78

\*All representative sizes are approximate and will require professional determination/verification

## plat map