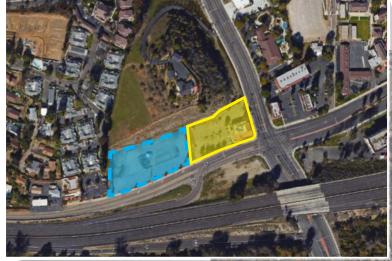

immediate market area
- Strong synergism with existing automobile dealerships including a very successful Ford dealership
- Strong signalized commercial intersection at W. Vista Way and Melrose
- Immediate ingress/egress to Hwy 78



#### **Traffic Counts**

W Vista Way: 14,000 ADT S Melrose Dr: 32,000 ADT Hwy 78: 130,000 ADT



| DEMOGRAPHICS 2016  | 1 MILE | 2 MILES  | 3 MILES  |
|--------------------|--------|----------|----------|
| Population         | 22,959 | 152,039  | 278,834  |
| Avg. HH Income     | 55,955 | \$72,753 | \$79,222 |
| Daytime Population | 7,247  | 39,015   | 110,326  |

**EXCLUSIVELY LISTED BY:** 



BO HAVLIK
760.448.2454
bhavlik@lee-associates.com
CalBRE #00799087

# **FOR LEASE**

605 W VISTA WAY | VISTA, CA

### map





605 W VISTA WAY | VISTA, CA

## aerial





1900 Wright Place, Suite 200, Carlsbad, CA 92008

P. 760.929.9700 | F. 760.929.9977 | www.lee-associates.com

No warranty or representation is made to the accuracy of the foregoing information. Terms of sale, lease and availability are subject to change or withdrawal without notice. Any of the foregoing information will need to be separately verified by Buyer.



605 W VISTA WAY | VISTA, CA

## plat map



# **FOR LEASE**

### 605 W VISTA WAY | VISTA, CA

|                        | V Vista Way<br>CA 92083-5705                          | 1 mi radius | 3 mi radius | 5 mi radius |
|------------------------|-------------------------------------------------------|-------------|-------------|-------------|
| POPULATION             | 2016 Estimated Population                             | 22,