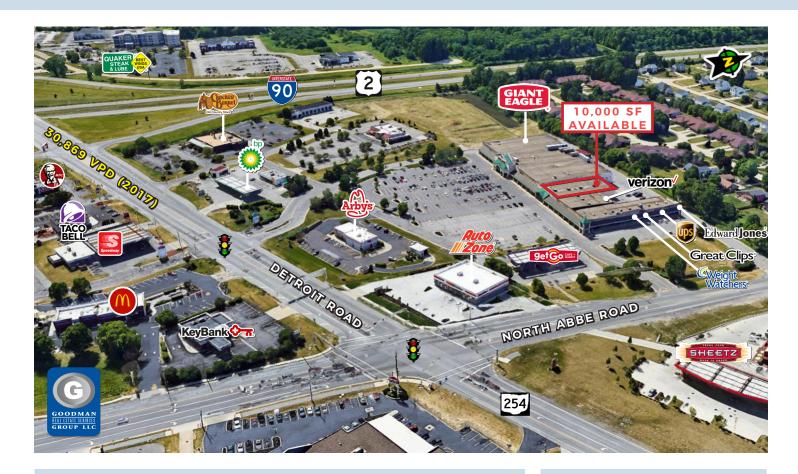

# SHEFFIELD CROSSING

# **HIGHLIGHTS**

- 10,000-square-foot building located directly next to Giant Eagle, which anchors the shopping center, available for sublease or assignment by Giant Eagle
- Over 125,000 people with average household incomes over \$64,000 within a 5 mile radius
- · Close to 30,000 vehicles pass the site daily
- Lorain County Community College brings 13,000 college students to the area