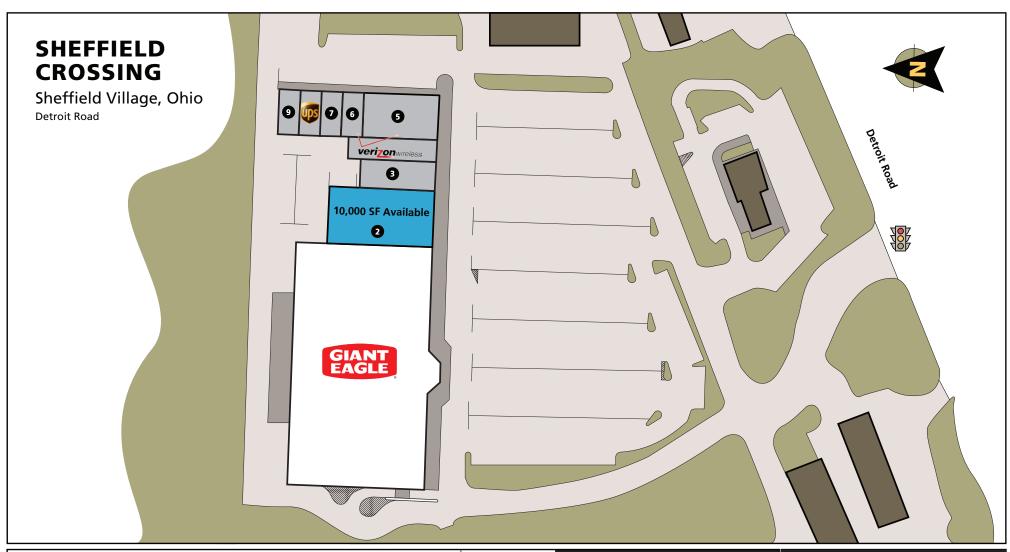

# SHEFFIELD CROSSING

| Available        |
|------------------|
| Available        |
| Leased           |
|                  |
| Leased by Others |
|                  |
| Not Part         |

Key

|   | Unit | Tenant      | Size (Sq. Ft.)              | Unit | Tenant                 | Size (Sq. Ft.) |  |
|---|------|-------------|-----------------------------|------|------------------------|----------------|--|
|   | 1    | Giant Eagle | TBD                         | 6    | Northern Lights Tannin | s Tanning Co.  |  |
|   | 2    | Available   | 10,000                      | 7    | Great Clips            |                |  |
|   | 3    | SVS Vision  |                             | 8    | The UPS Store          |                |  |
|   | 4    | Verizon     |                             | 9    | Edward Jones           |                |  |
|   | 5    | Available   |                             |      |                        |                |  |
|   |      |             |                             |      |                        |                |  |
| S |      |             | SITE SUMMARY<br>TBD SQ. FT. |      |                        |                |  |