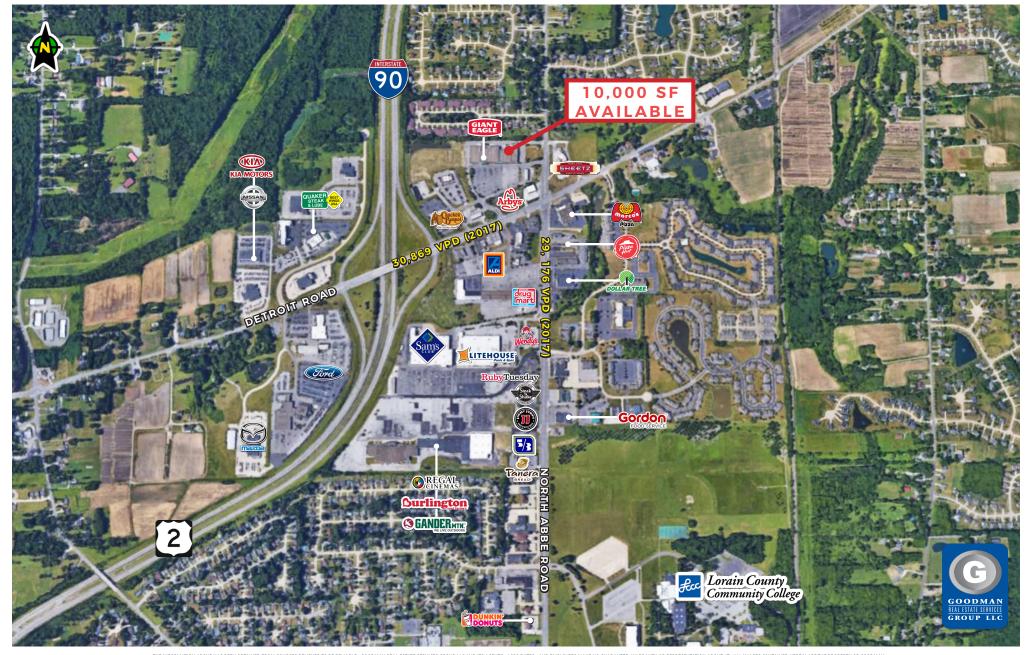

# SHEFFIELD CROSSING

# **HIGHLIGHTS**

- 10,000-square-foot building located directly next to Giant Eagle, which anchors the shopping center, available for sublease or assignment by Giant Eagle
- Over 125,000 people with average household incomes over \$64,000 within a 5 mile radius
- · Close to 30,000 vehicles pass the site daily
- Lorain County Community College brings 13,000 college students to the area