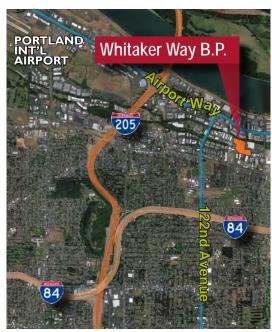

### Aerial / Location

| Distance/time to: |                    |  |
|-------------------|--------------------|--|
| I-205             | 1.7 miles / 4 min. |  |
| I-84              | 2.0 miles / 5 min. |  |
| PDX               | 4.4 miles / 9 min. |  |