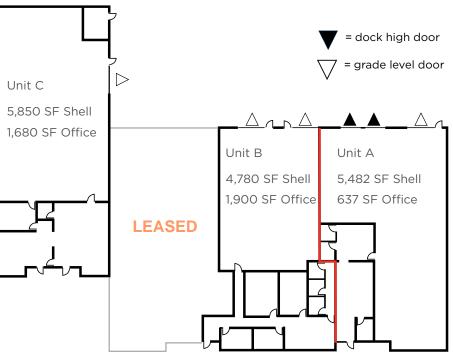

#### **Available Space**

| Unit A       | 5,482 SF Shell<br>637 SF Office    | 1 Grade<br>2 Dock |
|--------------|------------------------------------|-------------------|
| Unit B       | 4,780 SF Shell<br>1,900 SF Office  | 2 Grade           |
| Combined A&B | 10,262 SF Shell<br>2,537 SF Office | 3 Grade<br>2 Dock |
| Unit C       | 5,850 SF Shell<br>1,680 SF Office  | 1 Grade           |