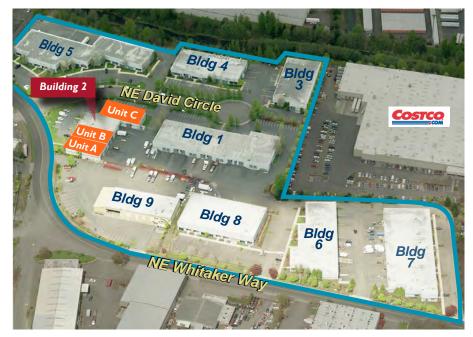

Whitaker Way Business Park is Salmon Safe. Learn more at

Site Plan

**Aaron Watt** 

Associate Director +1 503 279 1779 aaron.watt@cushwake.com **Keegan Clay** Broker +1 503 279 1704 keegan.clay@cushwake.com Managed by: