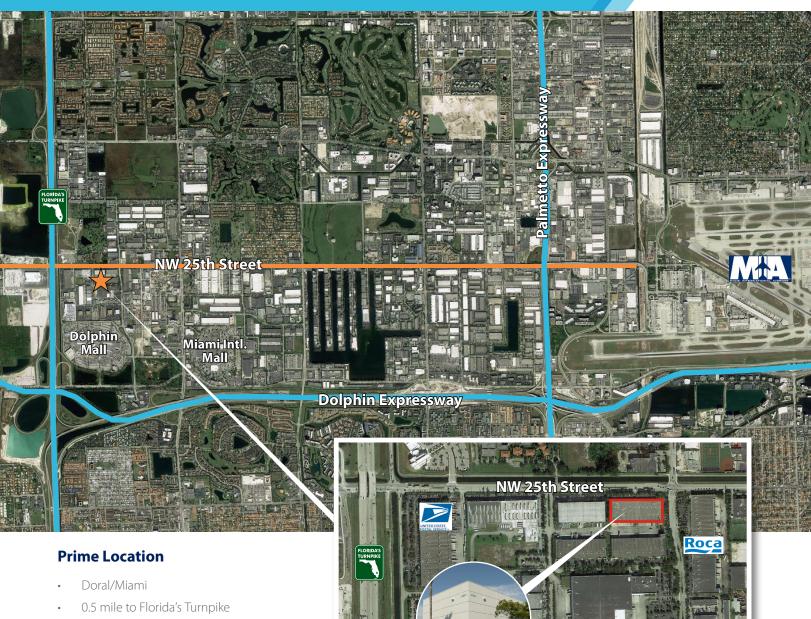

Dolphin Commerce Center 11200 NW 25th Street, Doral, FL Owned by:

- 1.5 miles to Dolphin Expressway
- 3.5 miles to Palmetto Expressway
- Convenient access to Miami International
  Aiport (4 miles) and Port of Miami (15 miles)