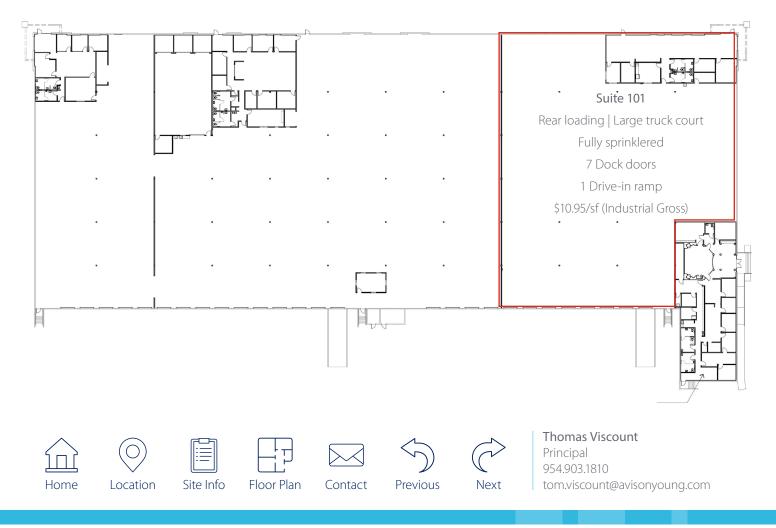

## Suite 101 Available

- 29,056 sf
- \$10.95/sf industrial gross
- 25th Street frontage / prominent signage

Dolphin Commerce Center 11200 NW 25th Street, Doral, FL Owned by:

Principal

Home

Thomas Viscount Principal 954.903.1810 tom.viscount@avisonyoung.com

THE INFORMATION CONTAINED HEREIN WAS OBTAINED FROM SOURCES BELIEVED RELIABLE; HOWEVER, AVISON YOUNG MAKES NO GUARANTEES, WARRANTIES OR REPRESENTATIONS AS TO THE COMPLETENESS OR ACCURACY THEREOF. THE PRESENTATION OF THIS PROPERTY IS SUBMITTED SUBJECT TO ERRORS, OMISSIONS, CHANGE OF PRICE, OR CONDITIONS, PRIOR TO SALE OR LEASE, OR WITHDRAWAL WITHOUT NOTICE.