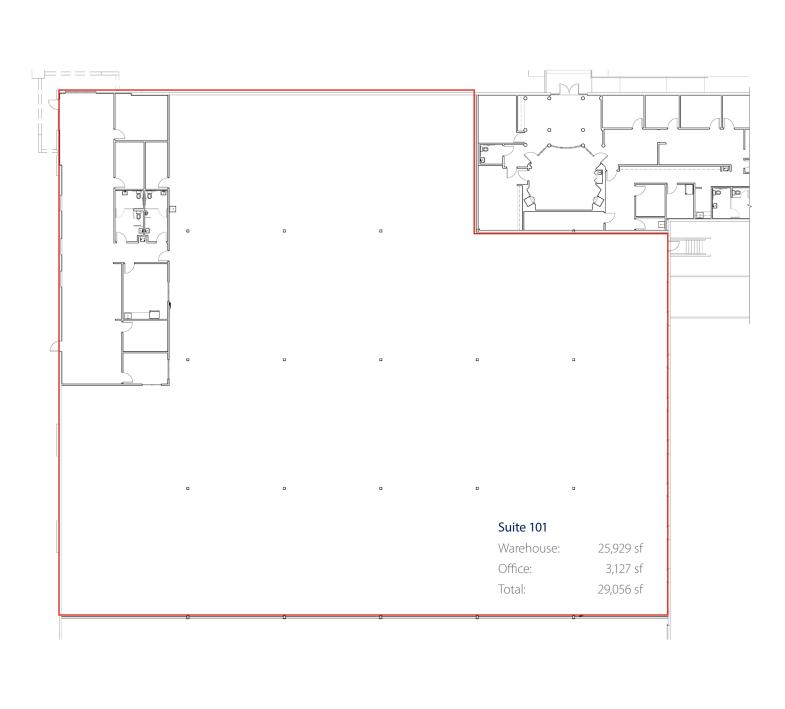

## Suite 101 Available

- 29,056 sf
- \$10.95/sf industrial gross
- 25th Street frontage / prominent signage