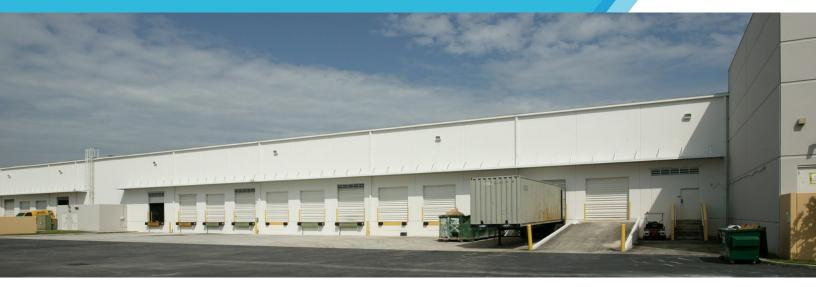

## Suite 101 Available

- 29,056 sf
- \$10.95/sf industrial gross
- 25th Street frontage / prominent signage