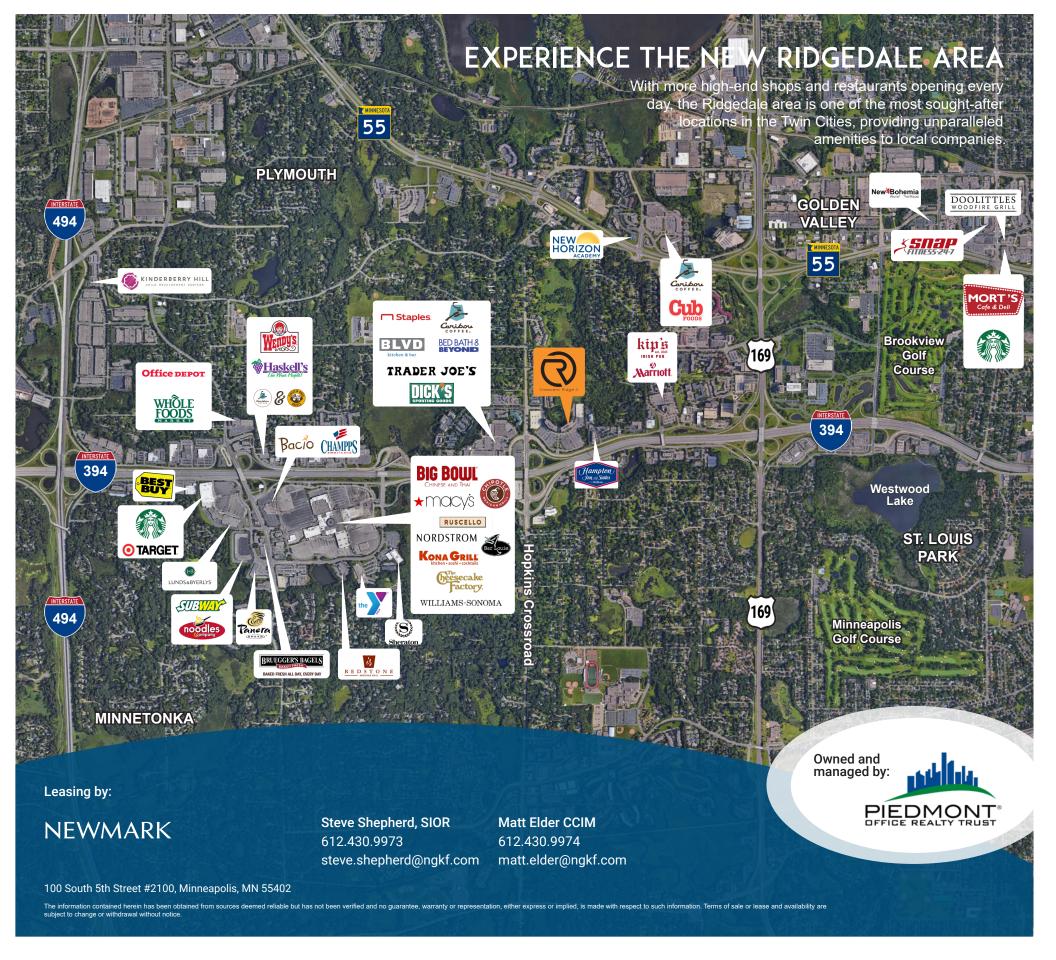

NEWLY-REMODELED ONSITE-CAFE

FITNESS CENTER

OUTDOOR PATIO WITH WALKING PATHS

CLASS A MANAGEMENT 24-HOUR SECURITY ©

**CONFERENCE ROOM** 

AND CLIMATE-CONTROLLED PARKING AVAILABLE

+ RESTAURANTS, HOTELS, AND RETAIL IN THE NEARBY RIDGEDALE AREA