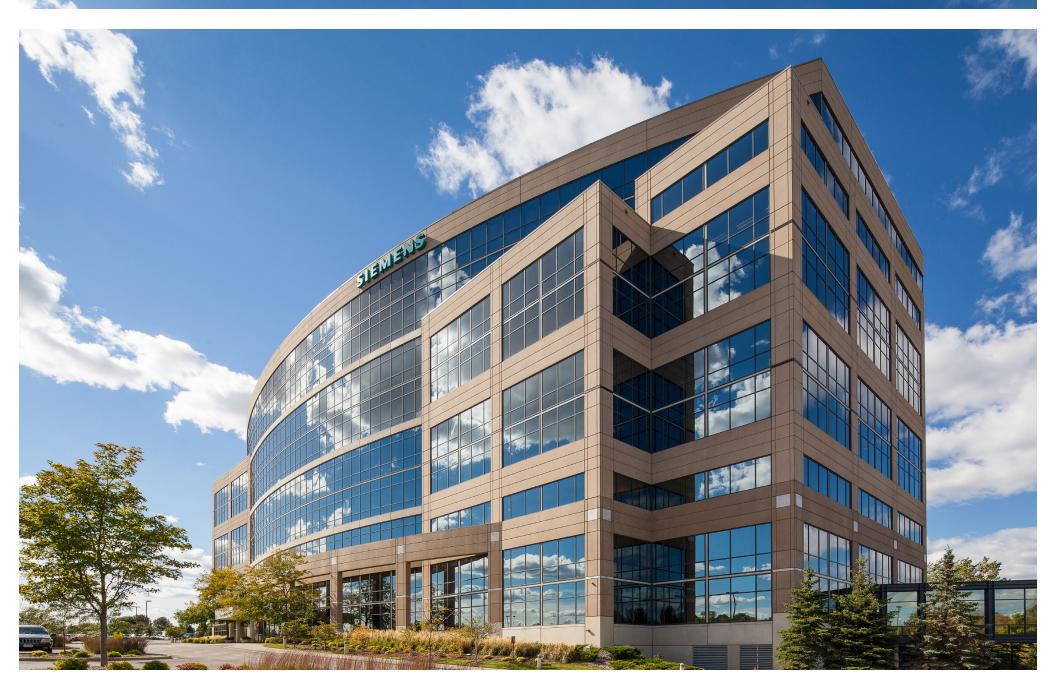

## **CRESCENT RIDGE** Corporate Center II

10900 Wayzata Boulevard, Minnetonka, MN

## CRESCENT RIDGE Corporate Center II

Suite sizes up to 50,000 SF, Exceptional amenities, And excellent accessibility

- Comprised of 300,633 SF over NINE FLOORS
- LARGE and EFFICIENT floor plates
- GREAT VIEWS
- HIGHLY VISIBLE, prominent address
- Immediate ACCESS TO I-394
- I-394 traffic counts 106,000 VEHICLES PER DAY