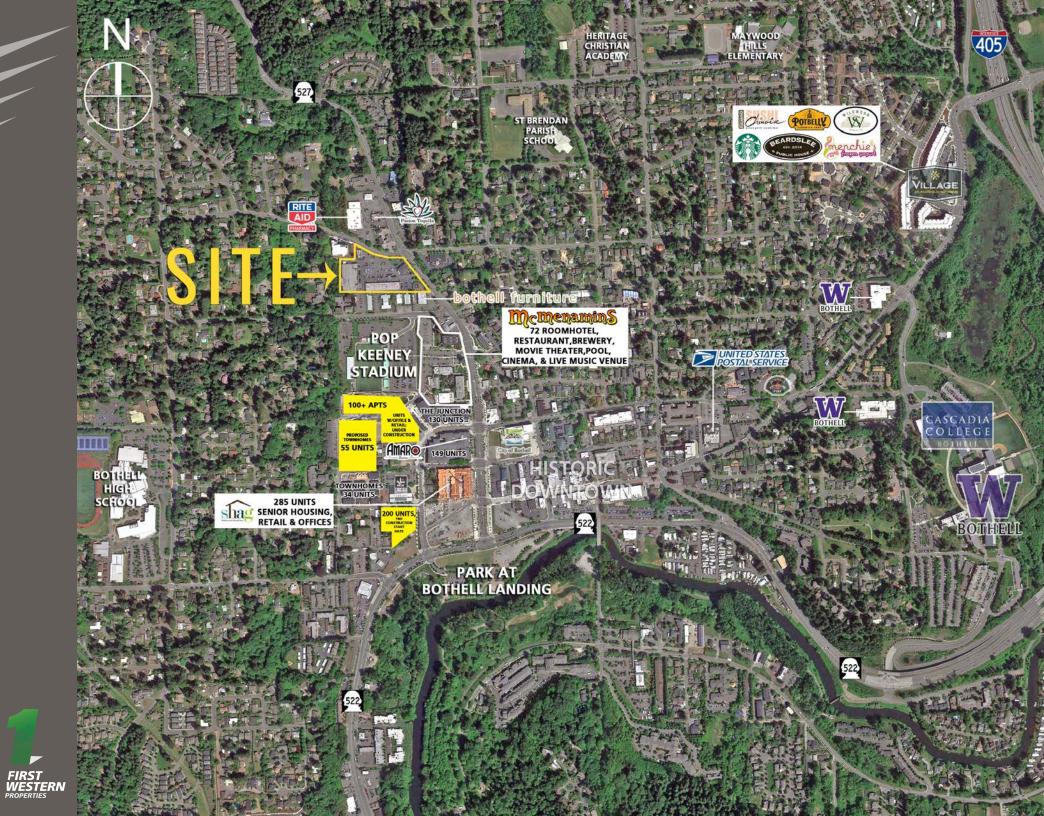

BOTHELL, WA downtown revitalization is underway. The plan, launched in 2006 capitalizes on the historic charm of the City's Main Street, bringing new retail, offices, and creating housing in the downtown district. The result of these public investments will be a fully integrated and pedestrian-friendly downtown that respects the City's heritage and creates a destination and gathering place for area residents, employees and visitors. Conveniently located near 1-405 and I-5, just 12 miles from Seattle. ~Provided by City of Bothell