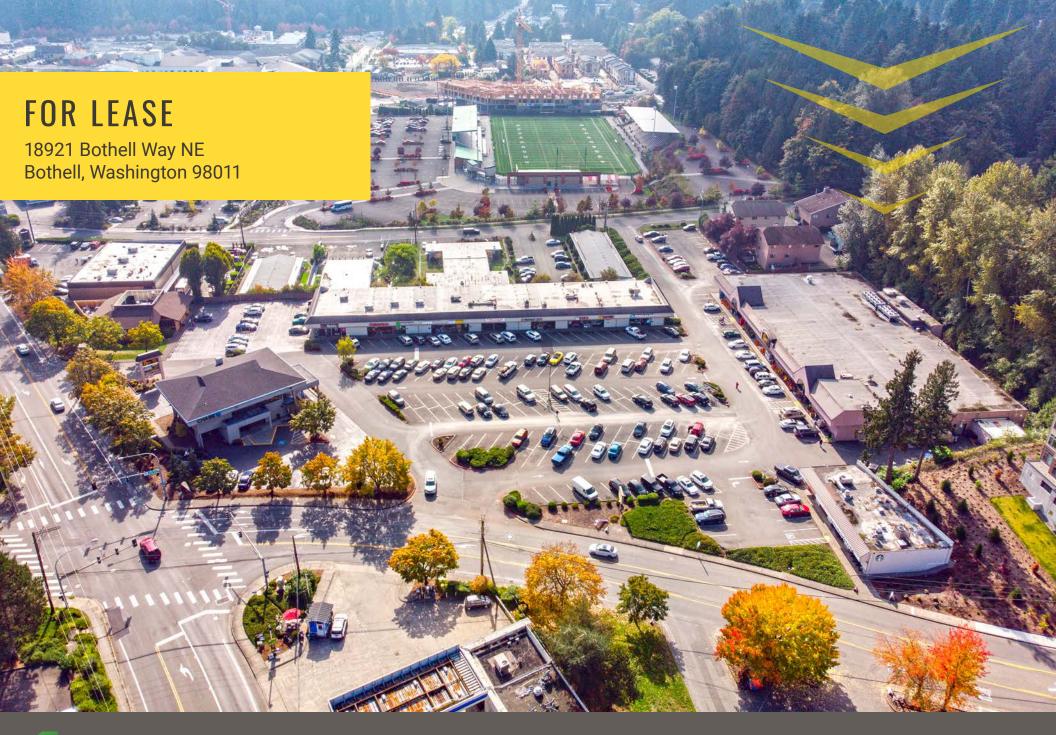

## 18921 BOTHELL WAY NE:

2,400 SF \$36-\$38 PSF PLUS NNN

- Can Create up to 6,000 SF Call Broker for Details
- QFC Anchored Center with Excellent Access and Visibility Along SR 527
- Monument Signage Available
- Ample Parking