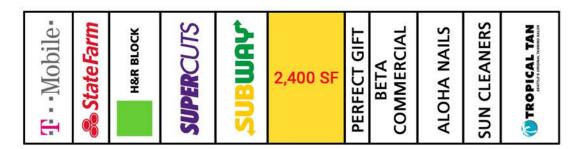

## 18921 BOTHELL WAY NE:

2,400 SF \$36-\$38 PSF PLUS NNN

- Can Create up to 6,000 SF Call Broker for Details
- QFC Anchored Center with Excellent Access and Visibility Along SR 527
- Monument Signage Available
- Ample Parking