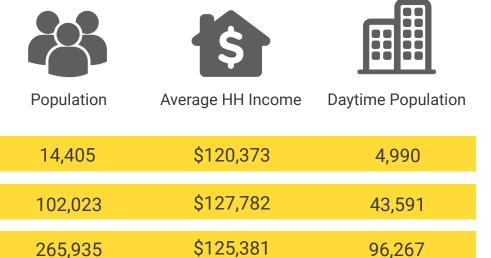

Regis - 2018

Mile 1

Mile 3

Mile 5

Located Minutes from SR 522 & I-405

Located in the Bothell Retail Core

14,000 ADT Bothell Way NE

Walk Score 82