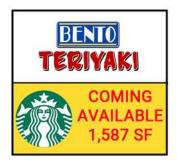

## 18921 BOTHELL WAY NE:

2,400 SF \$36-\$38 PSF PLUS NNN

- Can Create up to 6,000 SF Call Broker for Details
- QFC Anchored Center with Excellent Access and Visibility Along SR 527
- Monument Signage Available
- Ample Parking