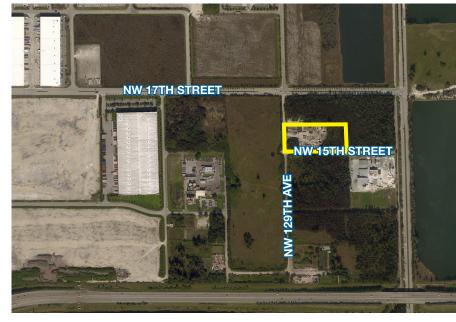

## **Property Details**

Asking Price: \$4,866,246.00

• Land Size: 162,479 Square Feet

• Zoning: M-1 (7100 Industrial – Light MFG)

Cleared, demucked, and filled

## **Location Features**

- Located in Beacon Lakes Industrial Park
- Surrounding businesses include: Hyundai Mobis, DB Schenker, NBC Telemundo, Amazon, Goya Foods, UPS, Interport, and Ryder
- Access to SR 836 (Dolphin Expressway), NW 25 Street and the Florida Turnpike.
- 16 miles from Port of Miami
- 9.1 miles from Miami International Airport
- In close proximity to Dolphin Mall, Miami International Mall, and Miami Dade College West