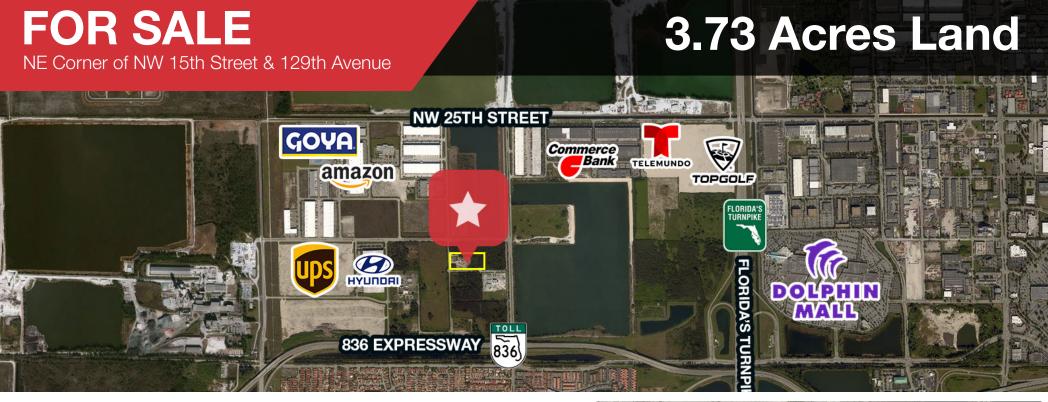

## **Location Features**

- Located in Beacon Lakes Industrial Park
- Surrounding businesses include: Hyundai Mobis, DB Schenker, NBC Telemundo, Amazon, Goya Foods, UPS, Interport, and Ryder
- Access to SR 836 (Dolphin Expressway), NW 25 Street and the Florida Turnpike.
- 16 miles from Port of Miami
- 9.1 miles from Miami International Airport
- In close proximity to Dolphin Mall, Miami International Mall, and Miami Dade College West