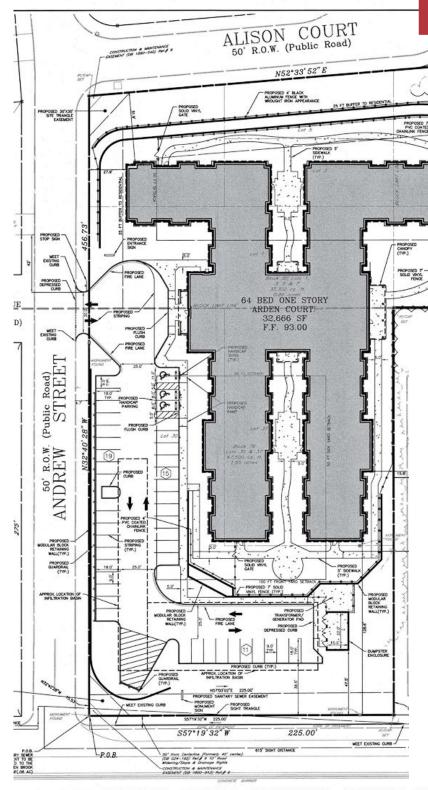

## Fully Approved Memory Care Facility

172 Route 22 West

BLOCK 76 - LOTS 30&37 BLOCK 80 - LOTS 1, 3, 5&1 BLOCK 79 - LOTS 1, 8&12

151,104 SQ. FT. 3.47 ACRES

250.00

\$32,40,28

Green Brook, New Jersey

## **Property Features**

S57°19'32" W

- +/- 3.3 Acres
- 64 Bed facility
- All Approvals in place
- +/- 55,000 cars Daily
- State Certificate of need in place
- Similar Use Allowed

For more information on Exclusive Listing: