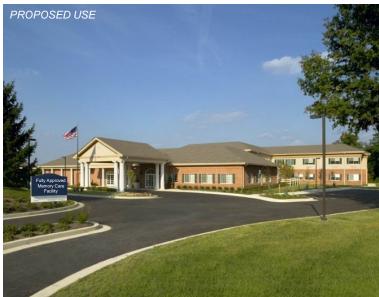

## **Property Features**

S57°19'32" W

- +/- 3.3 Acres
- 64 Bed facility
- All Approvals in place
- +/- 55,000 cars Daily
- State Certificate of need in place
- Similar Use Allowed

For more information on Exclusive Listing: