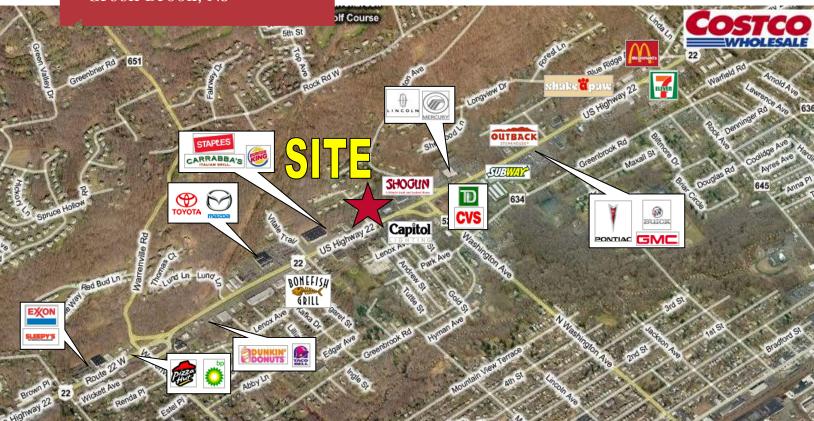

Jeffry M. Jones
Senior Vice President
732 985 8921 • jjones@naidb.com

NEW JERSEY STATE HIGHWAY ROUTE 22

For Sale 172 Route 22 West Green Brook, NJ