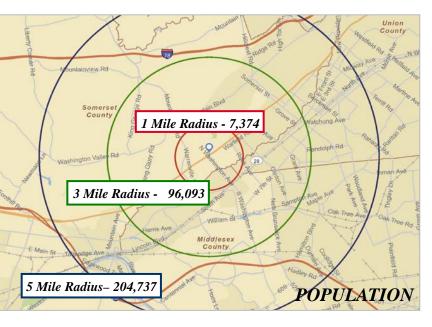

## Fully Approved Memory Care Facility

172 Route 22 West

BLOCK 76 - LOTS 30&37 BLOCK 80 - LOTS 1, 3, 5&1 BLOCK 79 - LOTS 1, 8&12

151,104 SQ. FT. 3.47 ACRES

250.00

\$32,40,28

Green Brook, New Jersey