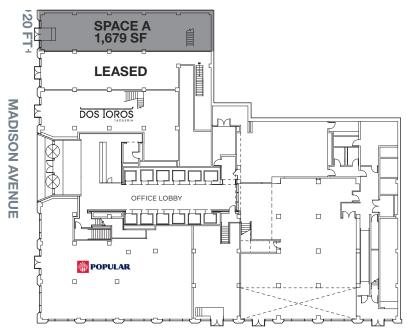

#### **APPROXIMATE SIZE**

Ground Floor 1,679 SF
Mezzanine 500 SF
Total 2,179 SF

#### **GROUND FLOOR**