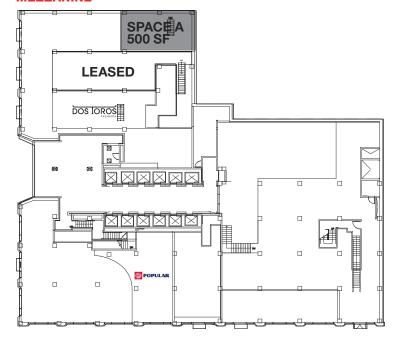

#### **APPROXIMATE SIZE**

Ground Floor 1,679 SF
Mezzanine 500 SF
Total 2,179 SF

#### **MEZZANINE**