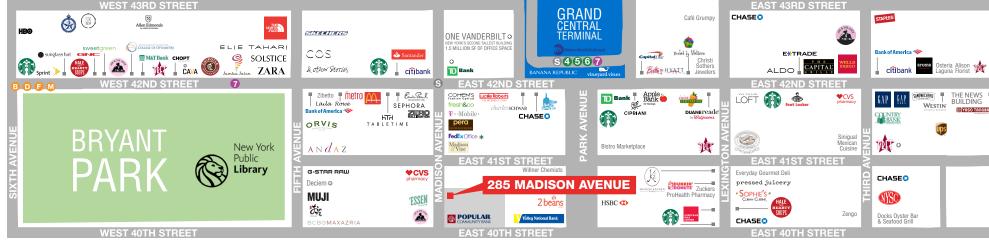

# 285 MADISON AVENUE

#### **LOCATION**

East block between East 40th and 41st Streets

#### **NEIGHBORS**

Zara, Sephora, Chipotle Mexican Grill, Zuma, Pret A Manger, Starbucks, Joe & The Juice and CVS pharmacy