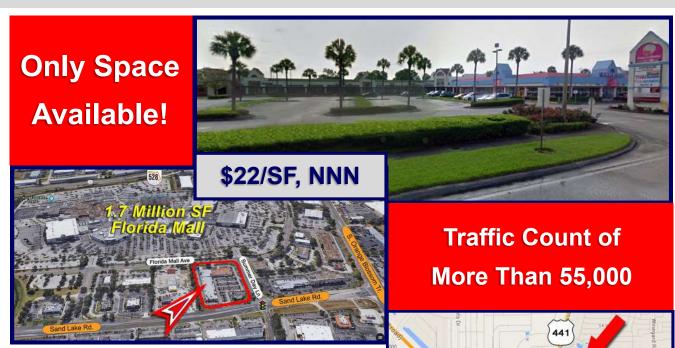

### Shadow Center to 1.7M SF Florida Mall

1323 Florida Mall Ave, Orlando, FL 32809

### 1,125 SF Unit | \$22, NNN

- Signalized corner location at entrance to 1.7 Million SF Florida Mall
- **Professionally-designed** inline store at midpoint of center provides enhanced exposure
- Almost 18% growth since 2010 within 3 miles of center
- **3 Curb cuts:** Sand Lake Road, Summer Day Lane & Florida Mall Avenue

#### **2020 Traffic Counts**

Orange Blossom Trail at Sand Lake Rd 55,463 FDOT

> Sand Lake Rd 42,986 FDOT