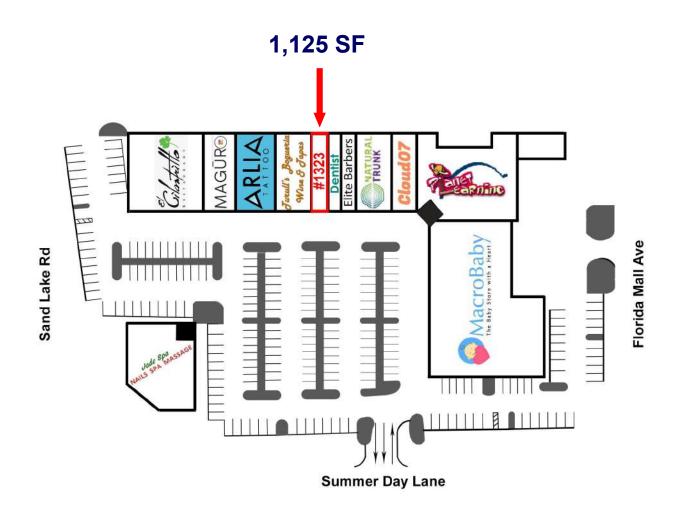

### 1,125 SF Unit | \$22, NNN

- Signalized corner location at entrance to 1.7 Million SF Florida Mall
- **Professionally-designed** inline store at midpoint of center provides enhanced exposure
- Almost 18% growth since 2010 within 3 miles of center
- **3 Curb cuts:** Sand Lake Road, Summer Day Lane & Florida Mall Avenue

## **Promenade at Florida Mall**