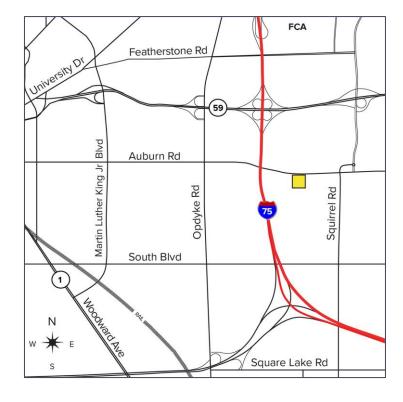

## 2820 AUBURN ROAD AUBURN HILLS, MICHIGAN

LAND FOR SALE
3.77 Acres Available

## **PROPERTY FEATURES**

- 3.77 Acres available
- Zoned light industrial
- Main road frontage
- Natural setting, close to downtown Auburn Hills
- Asking Price: \$205,000.00 (\$54,376.66/acre)

For more information, please contact: