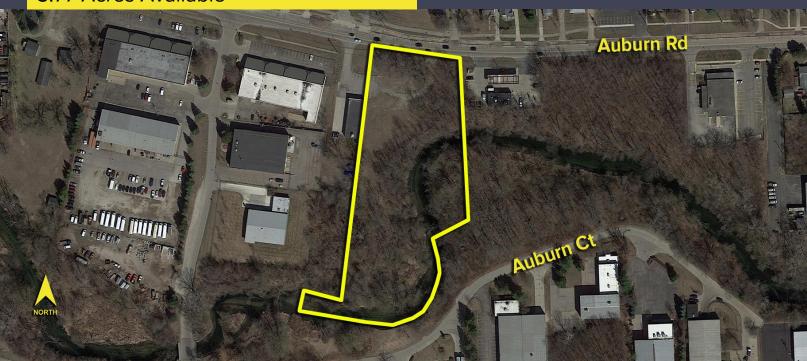

## 2820 AUBURN ROAD AUBURN HILLS, MICHIGAN

LAND FOR SALE
3.77 Acres Available

## **PROPERTY FEATURES**

- 3.77 Acres available
- Zoned light industrial
- Main road frontage
- Natural setting, close to downtown Auburn Hills
- Asking Price: \$205,000.00 (\$54,376.66/acre)

For more information, please contact: