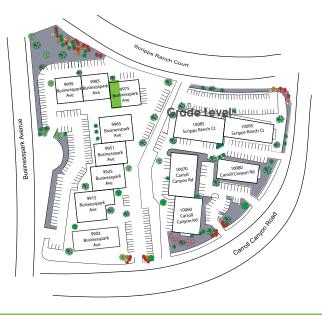

# 9975 BUSINESSPARK AVENUE

± 2,260 SF Available Immediately

\$1.35/SF/Mo. NNN (Nets = ±\$.30/SF/Mo)

9903-9999 BusinessPark Ave. | 10095 Scripps Ranch Ct. 10060-10080 Carroll Canyon Rd. | San Diego, CA 92131

## 9975 BUSINESSPARK AVENUE SUITE C

- » ±2,260 SF Available for lease
- » Approximately 60% office / 40% warehouse, (1) grade level loading door, open office area, kitchenette and (1) restroom
- » Lease rate: \$1.35/SF/Mo. NNN (Nets = ±\$.30/SF/Mo)
- » Available Immediately