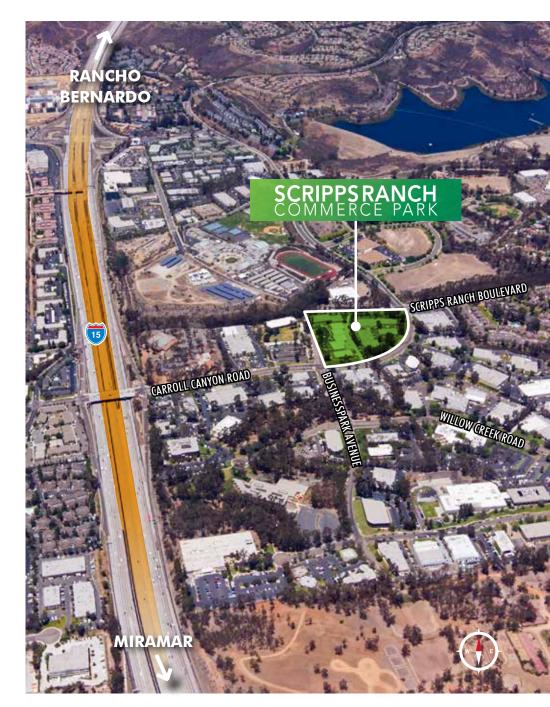

# SCRIPPS RANCH COMMERCE PARK

9903-9999 BusinessPark Ave. | 10095 Scripps Ranch Ct. 10060-10080 Carroll Canyon Rd. | San Diego, CA 92131

SCRIPPSRANCH COMMERCE PARK