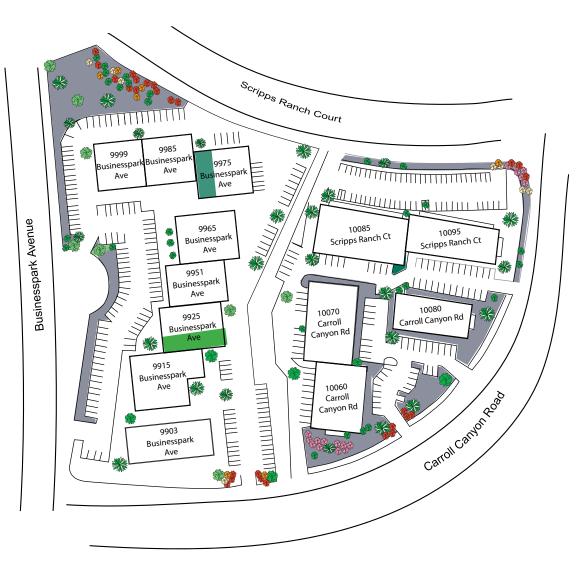

### AVAILABILITY

± 2,451 SF Available Immediately

\$1.40/SF/Mo. NNN (Nets = ±\$.30/SF/Mo)

# 9975 BUSINESSPARK AVENUE

± 2,260 SF Available Immediately

\$1.35/SF/Mo. NNN (Nets = ±\$.30/SF/Mo)

9903-9999 BusinessPark Ave. | 10095 Scripps Ranch Ct. 10060-10080 Carroll Canyon Rd. | San Diego, CA 92131

### 9925 BUSINESSPARK AVENUE SUITE A

- » ±2,451 SF Available for lease
- » Approximately 50% office / 50% warehouse, (1) grade level loading door, (5) private offices, break and (1) restroom
- » Lease rate: \$1.40/SF/Mo. NNN (Nets = ±\$.30/SF/Mo)
- » Available Immediately

## 9975 BUSINESSPARK AVENUE SUITE C

- » ±2,260 SF Available for lease
- » Approximately 60% office / 40% warehouse, (1) grade level loading door, open office area, kitchenette and (1) restroom
- » Lease rate: \$1.35/SF/Mo. NNN (Nets = ±\$.30/SF/Mo)
- » Available Immediately