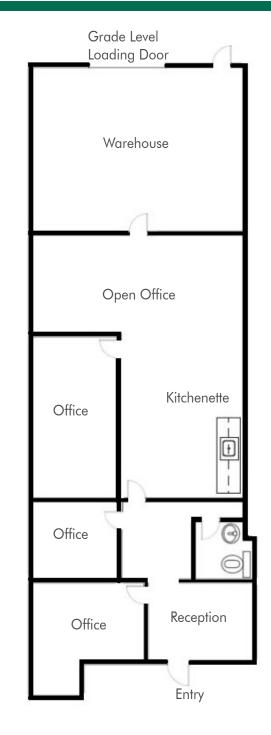

## 9975 BUSINESSPARK AVENUE SUITE C

- » ±2,260 SF Available for lease
- » Approximately 60% office / 40% warehouse, (1) grade level loading door, open office area, kitchenette and (1) restroom
- » Lease rate: \$1.35/SF/Mo. NNN (Nets = ±\$.30/SF/Mo)
- » Available Immediately