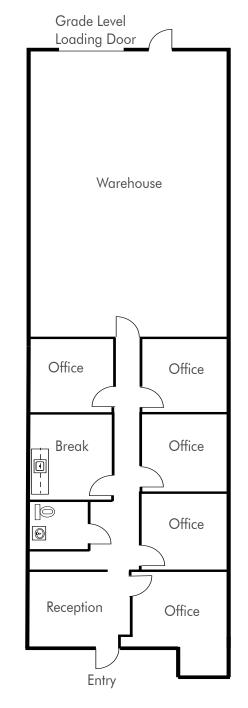

### 9925 BUSINESSPARK AVENUE SUITE A

- » ±2,451 SF Available for lease
- » Approximately 50% office / 50% warehouse, (1) grade level loading door, (5) private offices, break and (1) restroom
- » Lease rate: \$1.40/SF/Mo. NNN (Nets = ±\$.30/SF/Mo)
- » Available Immediately