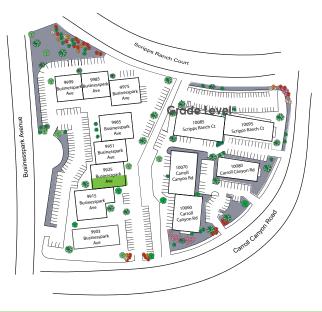

### AVAILABILITY

± 2,451 SF Available Immediately

\$1.40/SF/Mo. NNN (Nets = ±\$.30/SF/Mo)

### 9925 BUSINESSPARK AVENUE SUITE A

- » ±2,451 SF Available for lease
- » Approximately 50% office / 50% warehouse, (1) grade level loading door, (5) private offices, break and (1) restroom
- » Lease rate: \$1.40/SF/Mo. NNN (Nets = ±\$.30/SF/Mo)
- » Available Immediately