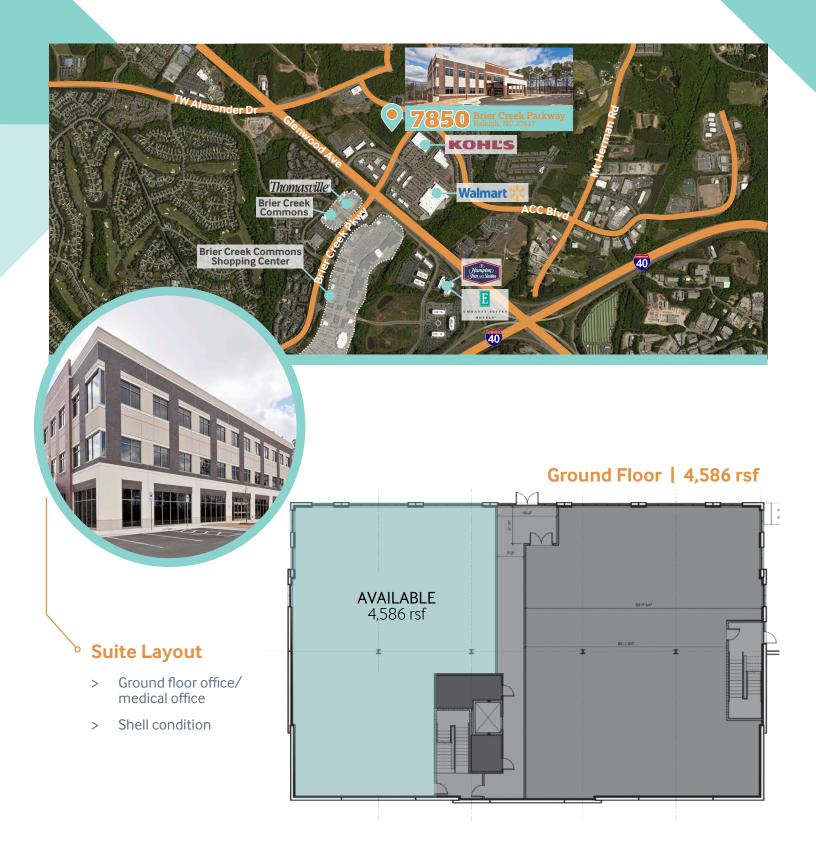

### Last Space Available

> Ground Floor: 4,586 rsf Lease Rate: \$21.00, NNN, \$6.53 psf TICAM Space in shell condition

Sam DiFranco, Jr. | 919.674.3699 | sdifrancojr@trinity-partners.com Dylan Heafner | 919.415.4394 | dheafner@trinity-partners.com