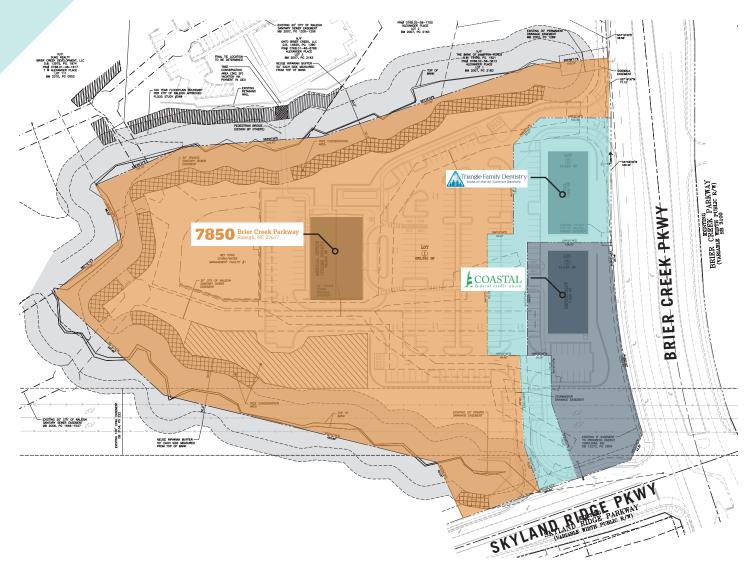

# 7850 Brier Creek Parkway Raleigh, NC 27617

#### 7850 Brier Creek Parkway Raleigh, NC 27617