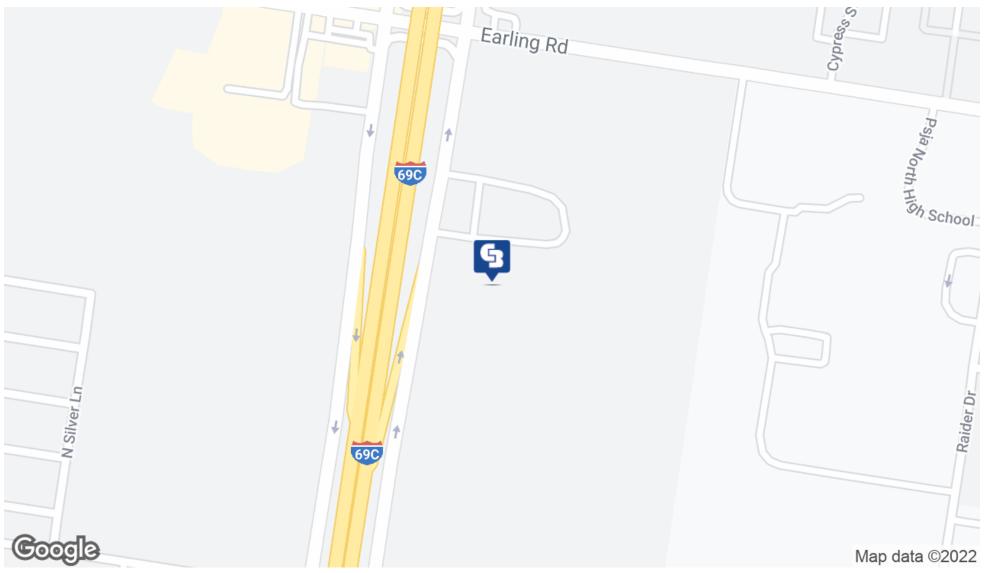

#### **PROPERTY OVERVIEW**

This 9.47 acre tract of land is located in the heart of Hidalgo County, in the midst of McAllen, Edinburg and Pharr, TX. The site has excellent frontage on Interstate 69C and has access to all of the area's major arterial roads.

## PROPERTY HIGHLIGHTS

- Development
- Excellent Expressway Frontage
- High Traffic Area

CBCWORLDWIDE.COM

Michael Pacheco 956 739 5172 michael.pacheco@cbcworldwide.com

Pharr, TX 78577

Ш SAL

CBCWORLDWIDE.COM