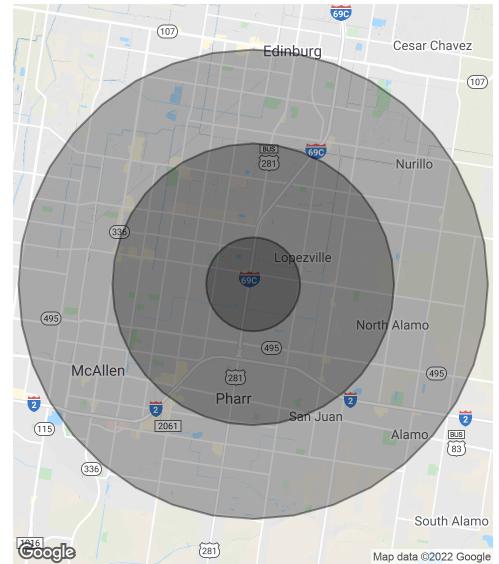

## US HIGHWAY 281

Pharr, TX 78577

| POPULATION           | 1 MILE | 3 MILES | 5 MILES |
|----------------------|--------|---------|---------|
| Total Population     | 13,116 | 75,655  | 188,065 |
| Average age          | 32.6   | 29.9    | 29.9    |
| Average age (Male)   | 31.6   | 28.2    | 28.0    |
| Average age (Female) | 34.4   | 31.8    | 31.8    |

| HOUSEHOLDS & INCOME | 1 MILE   | 3 MILES  | 5 MILES   |
|---------------------|----------|----------|-----------|
| Total households    | 3,946    | 22,653   | 56,186    |
| # of persons per HH | 3.3      | 3.3      | 3.3       |
| Average HH income   | \$36,286 | \$45,425 | \$48,134  |
| Average house value | \$68,419 | \$92,378 | \$102,125 |

\* Demographic data derived from 2010 US Census

CBCWORLDWIDE.COM

Michael Pacheco 956 739 5172 michael.pacheco@cbcworldwide.com