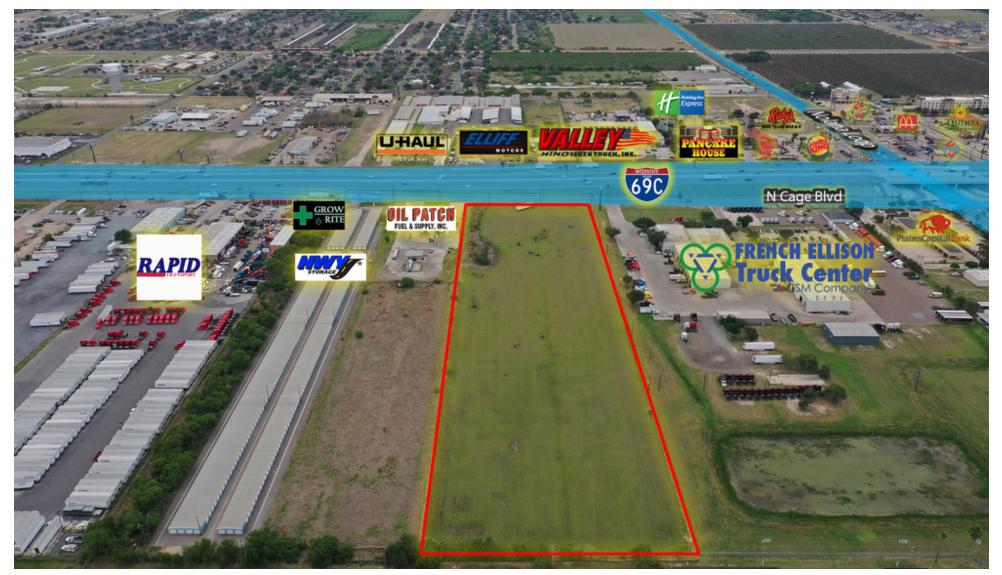

#### **PROPERTY OVERVIEW**

This 9.47 acre tract of land is located in the heart of Hidalgo County, in the midst of McAllen, Edinburg and Pharr, TX. The site has excellent frontage on Interstate 69C and has access to all of the area's major arterial roads.

## PROPERTY HIGHLIGHTS

- Development
- Excellent Expressway Frontage
- High Traffic Area

CBCWORLDWIDE.COM

Michael Pacheco 956 739 5172 michael.pacheco@cbcworldwide.com

Pharr, TX 78577

Ш SAL

CBCWORLDWIDE.COM