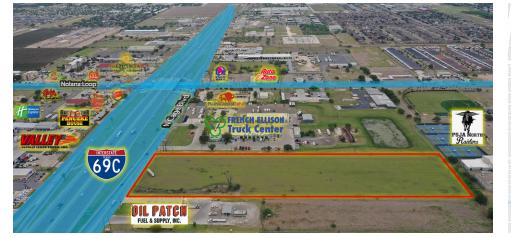

#### **PROPERTY OVERVIEW**

This 9.47 acre tract of land is located in the heart of Hidalgo County, in the midst of McAllen, Edinburg and Pharr, TX. The site has excellent frontage on Interstate 69C and has access to all of the area's major arterial roads.

## PROPERTY HIGHLIGHTS

- Development
- Excellent Expressway Frontage
- High Traffic Area

CBCWORLDWIDE.COM

Michael Pacheco 956 739 5172 michael.pacheco@cbcworldwide.com

Pharr, TX 78577

Ш SAL

CBCWORLDWIDE.COM