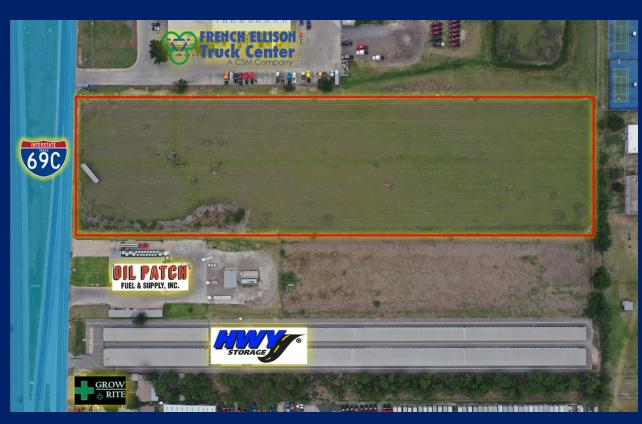

#### **PROPERTY OVERVIEW**

This 9.47 acre tract of land is located in the heart of Hidalgo County, in the midst of McAllen, Edinburg and Pharr, TX. The site has excellent frontage on Interstate 69C and has access to all of the area's major arterial roads.

## PROPERTY HIGHLIGHTS

- Development
- Excellent Expressway Frontage
- High Traffic Area

CBCWORLDWIDE.COM

Michael Pacheco 956 739 5172 michael.pacheco@cbcworldwide.com

Pharr, TX 78577

Ш SAL

CBCWORLDWIDE.COM