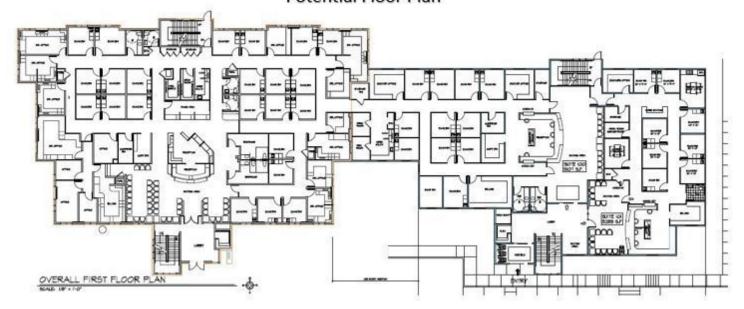

### 1303 N McDonald Road

Spokane Valley, Washington 99216

### **Property Description**

Space Available:

- 15,000 SF - 32,000 SF

New Construction Addition on to the Current Building

TI Allowance Available

Over 5 Parking Stalls per 1,000 RSF

Well Located Next To The Valley Hospital

Class A Medical Space



Lease Rate: TBD

For more information Jon Jeffreys, SIOR

O: 509 622 3566

jjeffreys@naiblack.com

## **Medical Office Space**



#### Potential Floor Plan



#### Potential Floor Plan



ick respects the intellectual property rigins or towners. It you can be a specific description of where the material the alleged infringing party, if not NM black, can contact you, of a signed statement that you have a good-faith belief that the alleged infringing party, if not NM black, can contact you, of a signed statement that you have a good-faith belief that the state of the signed and that you are the copyright or inflete-fluid property owner or are authorized to act on the owner's behavior of the control of the contro

## **Medical Office Space**







NAI Black respects the intellectual property rights of others. If you believe that your intellectual property rights and these the property rights and the property rights and the property rights and the property rights and class a