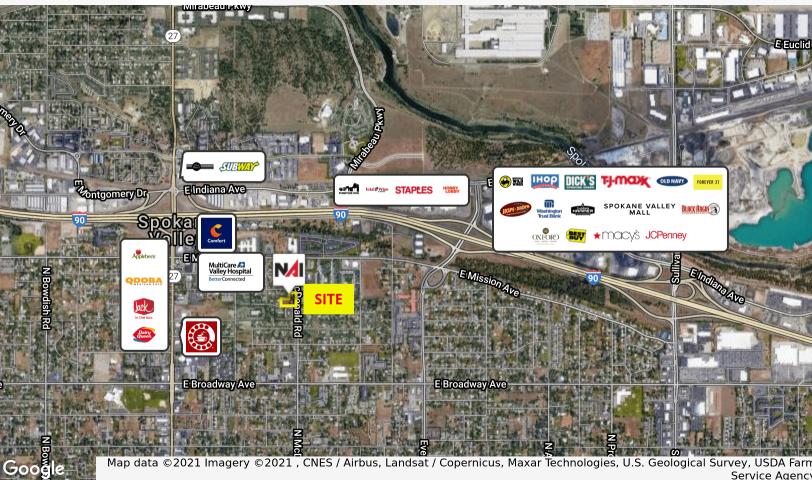

### 1303 N McDonald Road

Spokane Valley, Washington 99216

### **Property Description**

Space Available:

- 15,000 SF - 32,000 SF

New Construction Addition on to the Current Building

TI Allowance Available

Over 5 Parking Stalls per 1,000 RSF

Well Located Next To The Valley Hospital