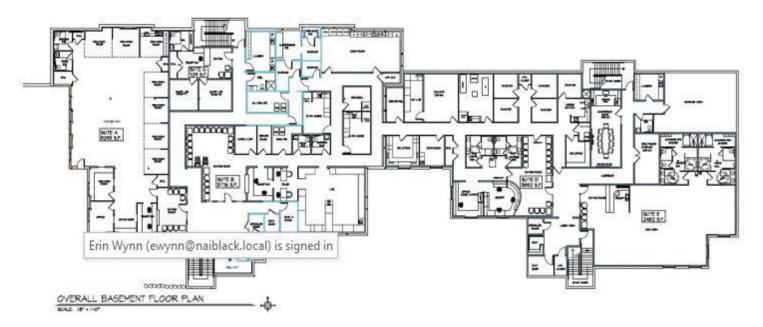

### 1303 N McDonald Road

Spokane Valley, Washington 99216

### **Property Description**

Space Available:

- 15,000 SF - 32,000 SF

New Construction Addition on to the Current Building

TI Allowance Available

Over 5 Parking Stalls per 1,000 RSF

Well Located Next To The Valley Hospital

Class A Medical Space



Lease Rate: TBD

For more information Jon Jeffreys, SIOR

O: 509 622 3566

jjeffreys@naiblack.com

## **Medical Office Space**



#### Potential Floor Plan



#### Potential Floor Plan



ick respects the intellectual property rigins or towners. It you can be a specific description of where the material the alleged infringing party, if not NM black, can contact you, of a signed statement that you have a good-faith belief that the alleged infringing party, if not NM black, can contact you, of a signed statement that you have a good-faith belief that the state of the signed and that you are the copyright or inflete-fluid property owner or are authorized to act on the owner's behavior of the control of the contro

## **Medical Office Space**







NAI Black respects the intellectual property rights of others. If you believe that your intellectual property rights and these the property rights and the property rights and the property rights and th