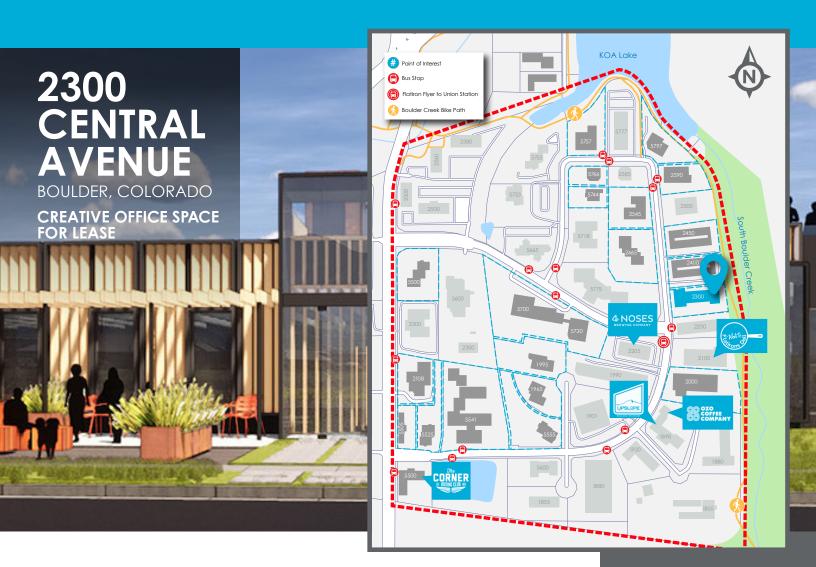

#### PROPERTY HIGHLIGHTS

- □ Excellent access from US Hwy 36 and Hwy 119
- Boulder is a highly desired location with a diverse mix of national, regional and local companies
- Plenty of outdoor space including parks and trails within walking distance of Flatiron Park

#### MAJOR TENANTS IN THE PARK