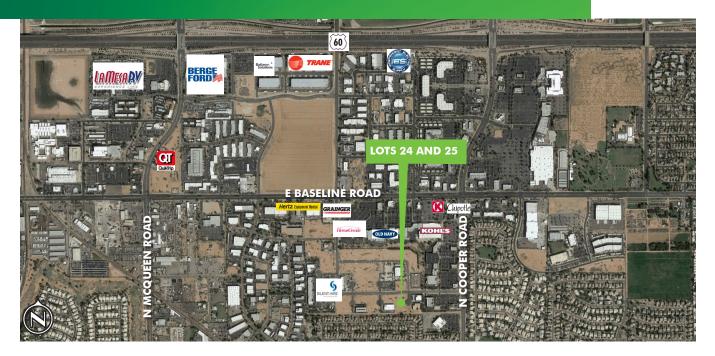

# LOTS 24 AND 25 WITHIN FULLER COMMERCE CENTER GILBERT, AZ 85233

#### LOTS 24 & 25 (COMBINED)

- + Approximately ±1.54 acres (±67,009 SF)
- + Parcel Numbers: 302-12-608, 609
- + Taxes (2017): \$4,879.58
- + Price: \$491,763 (\$7.34/SF)
- + Located in Fuller Commerce Center with a full-diamond interchange at Mesa Drive and Stapley Drive at US60. Close proximity to Loop 101 and Loop 202 Red Mountain Freeway.
- + Preliminary building plans available (proposed building approximately 6,322 SF on lot 25 and proposed building approximately 5,800 SF on lot 24).
- + Zoning: LI (Light Industrial), Town of Gilbert. Permitted uses include manufacturing businesses, assembly, storage and distribution, processing, vehicle and equipment service, and research and development.