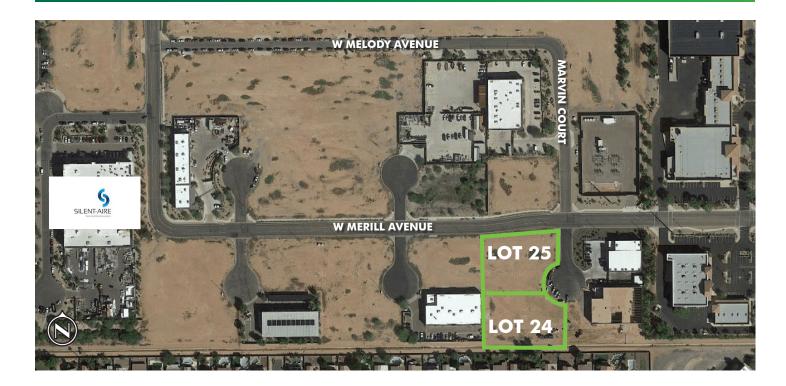

#### LOT 24

- + Approximately ±0.81 acres (±35,076 SF)
- + Parcel Number: 302-12-608
- + Taxes (2017): \$2,498.10
- + Price: \$236,763 (\$6.75/SF)

### LOT 25

- + Approximately ±0.73 acres (±31,933 SF) Corner Lot
- + Parcel Number: 302-12-609
- + Taxes (2017): \$2,381.48
- + Price: \$255,000 (\$8.00/SF)

#### LOTS 24 & 25 (COMBINED)

- + Approximately ±1.54 acres (±67,009 SF)
- + Parcel Numbers: 302-12-608, 609
- + Taxes (2017): \$4,879.58
- + Price: \$491,763 (\$7.34/SF)
- + Located in Fuller Commerce Center with a full-diamond interchange at Mesa Drive and Stapley Drive at US60. Close proximity to Loop 101 and Loop 202 Red Mountain Freeway.
- + Preliminary building plans available (proposed building approximately 6,322 SF on lot 25 and proposed building approximately 5,800 SF on lot 24).
- + Zoning: LI (Light Industrial), Town of Gilbert. Permitted uses include manufacturing businesses, assembly, storage and distribution, processing, vehicle and equipment service, and research and development.