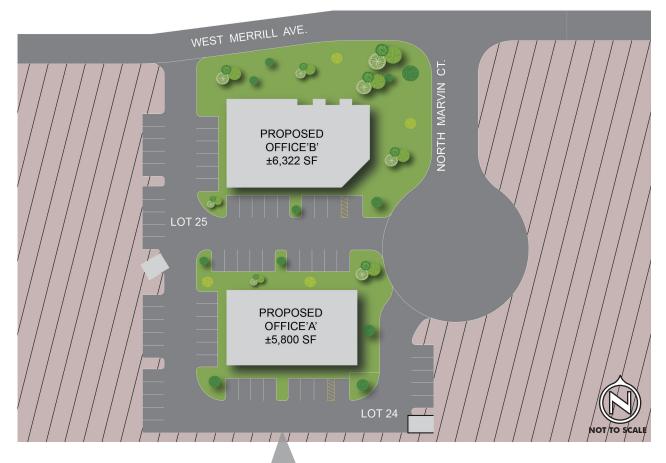

### **POTENTIAL SITE PLAN**

www.cbre.us

#### LOTS 24 & 25 (COMBINED)

- + Approximately ±1.54 acres (±67,009 SF)
- + Parcel Numbers: 302-12-608, 609
- + Taxes (2017): \$4,879.58
- + Price: \$491,763 (\$7.34/SF)
- + Located in Fuller Commerce Center with a full-diamond interchange at Mesa Drive and Stapley Drive at US60. Close proximity to Loop 101 and Loop 202 Red Mountain Freeway.
- + Preliminary building plans available (proposed building approximately 6,322 SF on lot 25 and proposed building approximately 5,800 SF on lot 24).
- + Zoning: LI (Light Industrial), Town of Gilbert. Permitted uses include manufacturing businesses, assembly, storage and distribution, processing, vehicle and equipment service, and research and development.