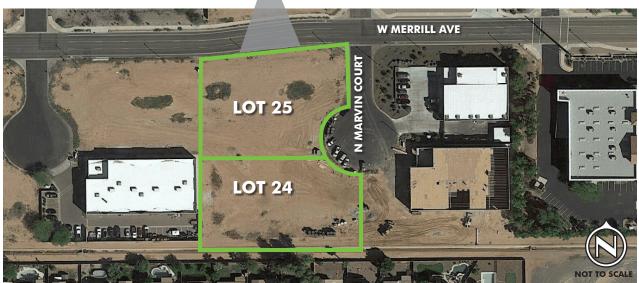

#### LOT 24

- + Approximately ±0.81 acres (±35,076 SF)
- + Parcel Number: 302-12-608
- + Taxes (2017): \$2,498.10
- + Price: \$236,763 (\$6.75/SF)

### LOT 25

- + Approximately ±0.73 acres (±31,933 SF) Corner Lot
- + Parcel Number: 302-12-609
- + Taxes (2017): \$2,381.48
- + Price: \$255,000 (\$8.00/SF)

#### LOTS 24 & 25 (COMBINED)

- + Approximately ±1.54 acres (±67,009 SF)
- + Parcel Numbers: 302-12-608, 609
- + Taxes (2017): \$4,879.58
- + Price: \$491,763 (\$7.34/SF)
- + Located in Fuller Commerce Center with a full-diamond interchange at Mesa Drive and Stapley Drive at US60. Close proximity to Loop 101 and Loop 202 Red Mountain Freeway.
- + Preliminary building plans available (proposed building approximately 6,322 SF on lot 25 and proposed building approximately 5,800 SF on lot 24).
- + Zoning: LI (Light Industrial), Town of Gilbert. Permitted uses include manufacturing businesses, assembly, storage and distribution, processing, vehicle and equipment service, and research and development.