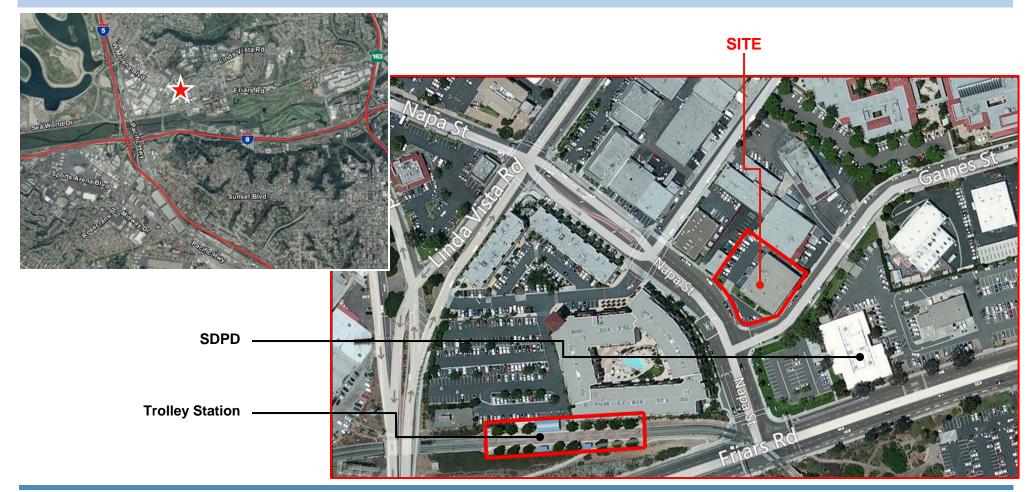

#### **PROPERTY FEATURES**

- 10,075 SF Freestanding Building on 0.57 Acres
- 1,200 SF Free Bonus Mezzanine
- Enclosed 15,000 SF Yard
- Parking Ratio: 2.6/1,000
- Clear Height: 16'
- 2 Grade Level Roll-Up Doors
- Power: 3 phase, 400 amp
- Walking distance to trolley stop and multiple retail amenities
- Easy access to I-5 and I-8
- Zoning: CC-5-1