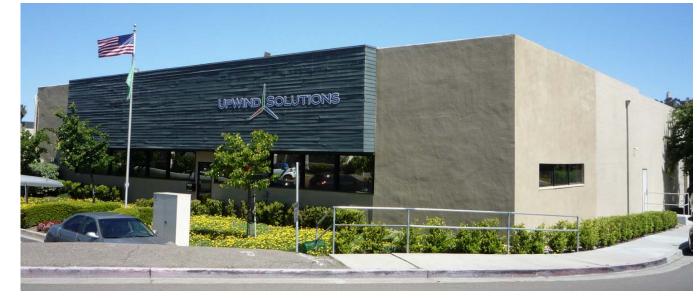

## 5444 NAPA STREET San Diego, CA 92110

### **10,075 SF FREESTANDING BUILDING**

| <b>BUILDING AREA</b> | 10,075 SF                                   |
|----------------------|---------------------------------------------|
| LAND AREA            | 0.57 Acres                                  |
| TERM                 | Thru 11/30/2015<br>(Longer Terms Available) |
| RENT                 | \$1.10/SF Gross                             |

#### **PROPERTY FEATURES**

- 10,075 SF Freestanding Building on 0.57 Acres
- 1,200 SF Free Bonus Mezzanine
- Enclosed 15,000 SF Yard
- Parking Ratio: 2.6/1,000
- Clear Height: 16'
- 2 Grade Level Roll-Up Doors
- Power: 3 phase, 400 amp
- Walking distance to trolley stop and multiple retail amenities
- Easy access to I-5 and I-8
- Zoning: CC-5-1