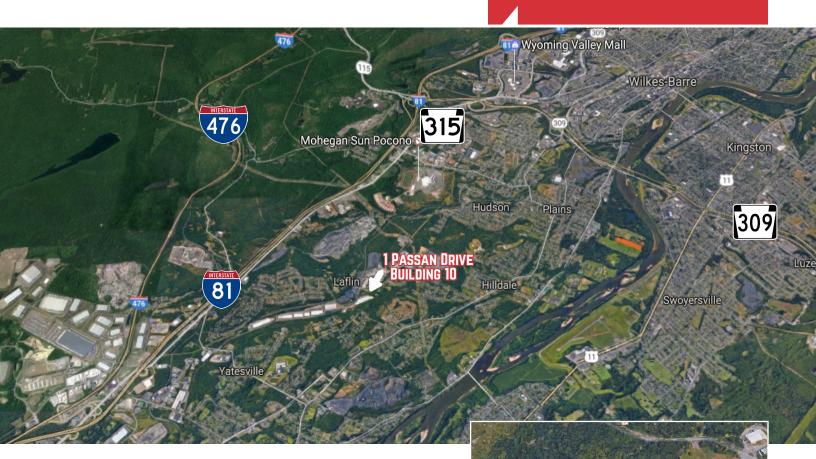

# Location Information Passan Drive Bldg 10

- 3 miles to Interstate 81 and I-476 (Northeast Extension of PA Turnpike)
- 7 miles from Wilkes-Barre
- 12 miles from Scranton
- Accessible to major highways Routes 115, 315 and 309