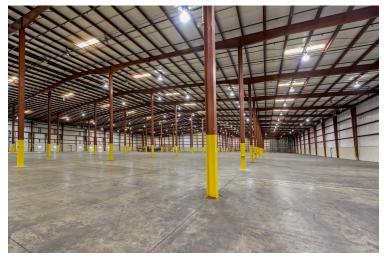

### **Property Description**

- Up to 225,000± Contiguous SQ FT in a one-story industrial building
- Constructed in 1999
- Building: Insulated metal panel construction
- Roof: metal standing seam construction
- Ceiling height: 30'- 42'
- Column spacing: 25' x 50'
- (29) total dock doors: (4) EOD, (25) with levelers and trailer restraints
- (2) total drive-in door 12' x 14'
- Adjoining drop lot for trailer storage
- Multiple Restrooms
- ESFR fire suppression
- Lighting: Metal halide
- Power: