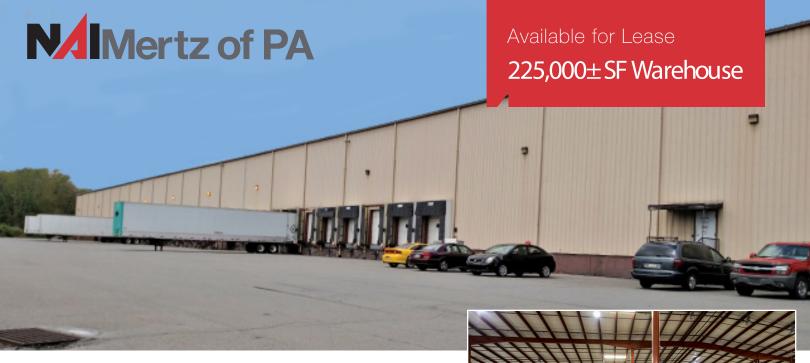

# Passan Drive, Building 10

Laflin, Pennsylvania 18702

### **Property Description**

- Up to 225,000± Contiguous SQ FT in a one-story industrial building
- Constructed in 1999
- Building: Insulated metal panel construction
- Roof: metal standing seam construction
- Ceiling height: 30'- 42'
- Column spacing: 25' x 50'
- (29) total dock doors: (4) EOD, (25) with levelers and trailer restraints
- (2) total drive-in door 12' x 14'
- Adjoining drop lot for trailer storage
- Multiple Restrooms
- ESFR fire suppression
- Lighting: Metal halide
- Power: