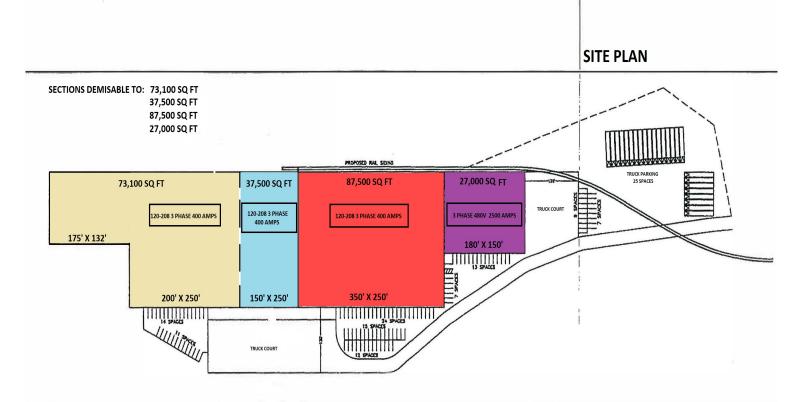

### SITE PLAN

Passan Drive Bldg 10

### **Property Description**

- Up to 225,000± Contiguous SQ FT in a one-story industrial building
- Constructed in 1999
- Building: Insulated metal panel construction
- Roof: metal standing seam construction
- Ceiling height: 30'- 42'
- Column spacing: 25' x 50'
- (29) total dock doors: (4) EOD, (25) with levelers and trailer restraints
- (2) total drive-in door 12' x 14'
- Adjoining drop lot for trailer storage
- Multiple Restrooms
- ESFR fire suppression
- Lighting: Metal halide
- Power:

3 Services at - 400 Amps/120/208 volt/ 3 phase 1 Service at - 2,500 Amps/ 450 Volt / 3 Phase

- Suspended gas unit heaters
- Public water and sewer