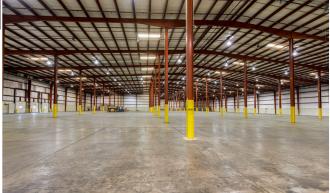

### **Property Description**

- Up to 225,000± Contiguous SQ FT in a one-story industrial building
- Constructed in 1999
- Building: Insulated metal panel construction
- Roof: metal standing seam construction
- Ceiling height: 30'- 42'
- Column spacing: 25' x 50'
- (29) total dock doors: (4) EOD, (25) with levelers and trailer restraints
- (2) total drive-in door 12' x 14'
- Adjoining drop lot for trailer storage
- Multiple Restrooms
- ESFR fire suppression
- Lighting: Metal halide
- Power: