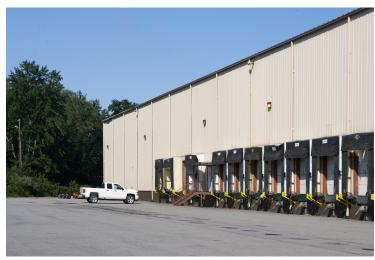

### **Property Description**

- Up to 225,000± Contiguous SQ FT in a one-story industrial building
- Constructed in 1999
- Building: Insulated metal panel construction
- Roof: metal standing seam construction
- Ceiling height: 30'- 42'
- Column spacing: 25' x 50'
- (29) total dock doors: (4) EOD, (25) with levelers and trailer restraints
- (2) total drive-in door 12' x 14'
- Adjoining drop lot for trailer storage
- Multiple Restrooms
- ESFR fire suppression
- Lighting: Metal halide
- Power: