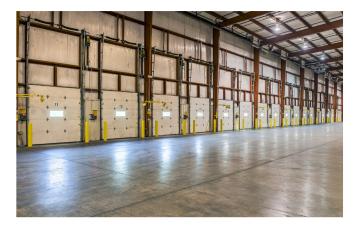

### **Property Description**

- Up to 225,000± Contiguous SQ FT in a one-story industrial building
- Constructed in 1999
- Building: Insulated metal panel construction
- Roof: metal standing seam construction
- Ceiling height: 30'- 42'
- Column spacing: 25' x 50'
- (29) total dock doors: (4) EOD, (25) with levelers and trailer restraints
- (2) total drive-in door 12' x 14'
- Adjoining drop lot for trailer storage
- Multiple Restrooms
- ESFR fire suppression
- Lighting: Metal halide
- Power: