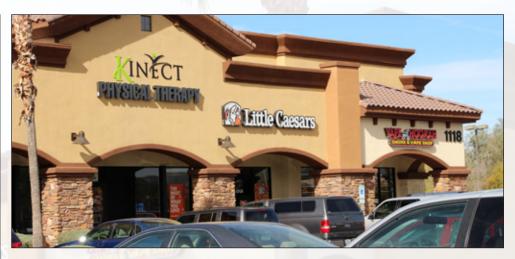

### LEASE SUMMARY OCCUPIED SPACE

| Suite          | Tenant                  | Square<br>Feet | Monthly NNN<br>Base Rent | Base Rent/<br>PSF | Lease<br>Expiration |
|----------------|-------------------------|----------------|--------------------------|-------------------|---------------------|
| Suite 106      | Barber                  | 1,227 SF       | \$818                    | \$8.00            | 4/30/23             |
| Suite 107      | Kineck Physical Therapy | 900 SF         | \$825                    | \$11.00           | 7/30/21             |
| Suite 108-9    | Kineck Physical Therapy | 2,100 SF       | \$1,552                  | \$8.86            | 7/30/21             |
| Suite 110      | Little Caesar's Pizza   | 1,200 SF       | \$1,639                  | \$16.39           | 1/31/25             |
| Suite 111      | Mesa Hookah             | 1,486 SF       | \$1,300                  | \$10.49           | 7/31/21             |
| Totals Mo / Yr |                         | 6,913 SF       | \$6,134 / \$73,608       | \$10.65           |                     |