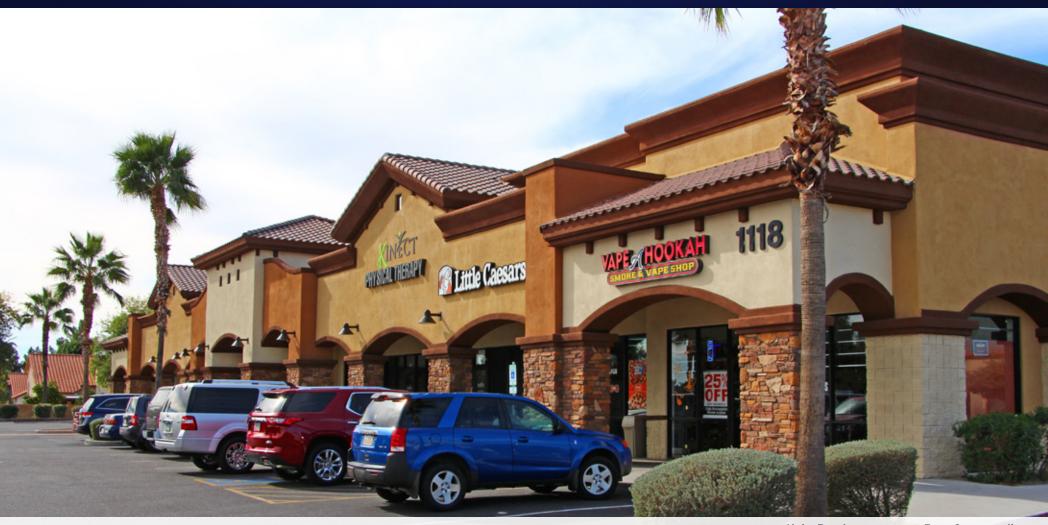

#### **HIGHLIGHTS**

- Building Size: ±12,646 SF
- Divided Into 10 units
- Built in 2008 with Block Construction
- Parcel Size: 1.7 Acres /  $\pm$ 74,797 SF
- Percentage Occupied: 54.7% 6,913 SF
- Vacancy: 5 Adjacent Suites, Totaling 5,733 SF
   Which Can Be Separate or Combined
- Zoning: LC (C2) City of Mesa
- No Leases Expire Prior to 7/31/21

#### HIGHLIGHTS INCLUDE

- Ideal for retail, office, or medical use
- Contiguous vacancy provides lease/up suite size flexibility
- Popout fascia signage and monument signage available

Kyle Davis
D: 480.889.2566
M: 203.419.5385
kdavis@cpiaz.com