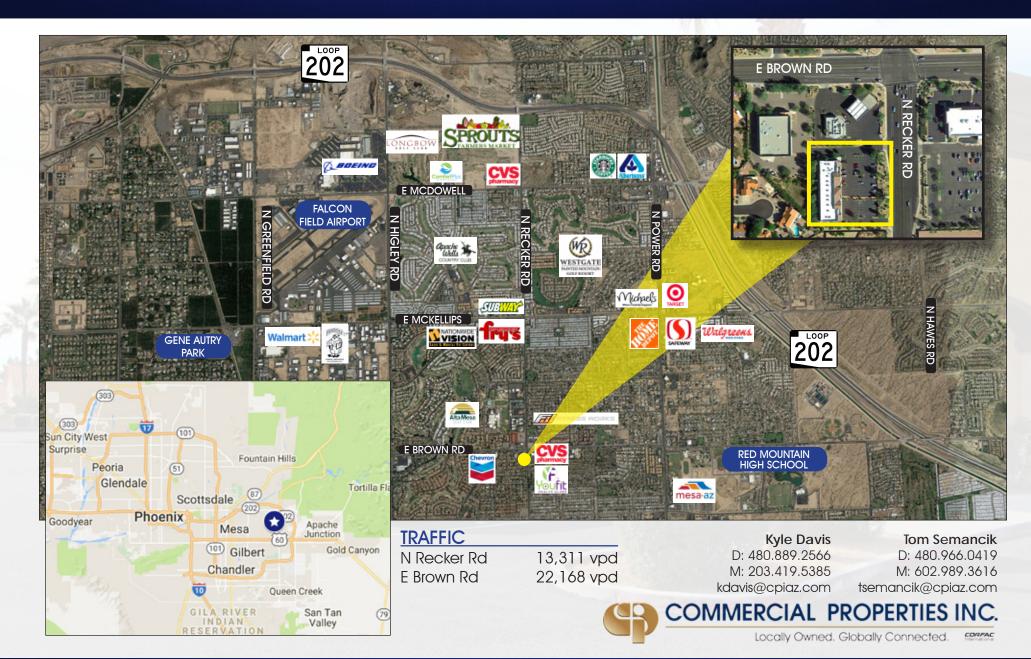

#### **TRAFFIC**

| N Recker Rd | 13,311 vpd |
|-------------|------------|
| E Brown Rd  | 22,168 vpd |

Kyle Davis D: 480.889.2566 M: 203.419.5385 kdavis@cpiaz.com

Tom Semancik
D: 480.966.0419
M: 602.989.3616
tsemancik@cpiaz.com

COMMERCIAL PROPERTIES INC.

Locally Owned. Globally Connected.

International

**SALE PRICE:** 

\$1,550,000 (\$123 PSF)

D: 480.889.2566 M: 203.419.5385 kdavis@cpiaz.com Tom Semancik
D: 480.966.0419
M: 602.989.3616
tsemancik@cpiaz.com