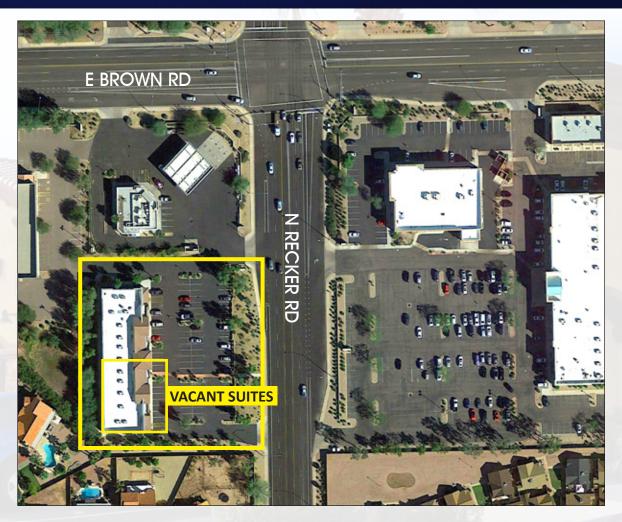

#### **ABOUT THE VACANT SPACES**

The vacant space consists 5 adjacent spaces of grey shell on the south side of the property which include the updgrade of having HVAC units.

#### **VACANT SUITES**

| Suite 101 | 1,535 SF |
|-----------|----------|
| Suite 102 | 1,200 SF |
| Suite 103 | 1,200 SF |
| Suite 104 | 900 SF   |
| Suite 105 | 900 SF   |
| Total     | 5,735 SF |
|           |          |

#### **TRAFFIC**

| N Recker Rd | 13,311 vpd |
|-------------|------------|
| E Brown Rd  | 22,168 vpd |

Kyle Davis D: 480.889.2566 M: 203.419.5385 kdavis@cpiaz.com

Tom Semancik
D: 480.966.0419
M: 602.989.3616
tsemancik@cpiaz.com