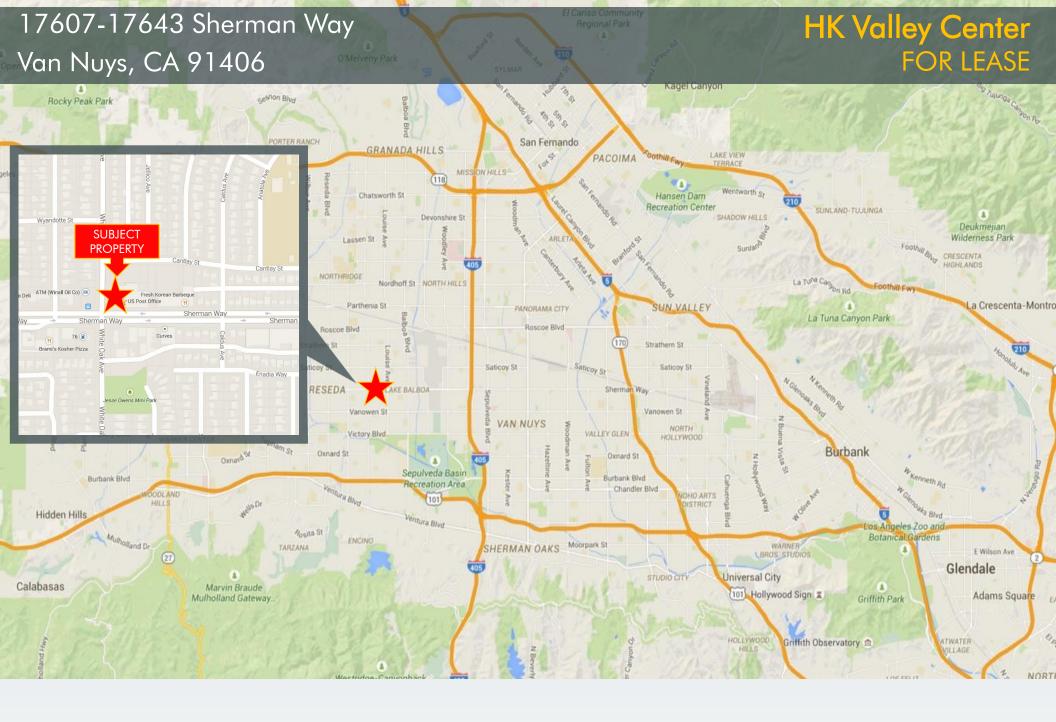

# HK Valley Center FOR LEASE



Presented by:

**Mark Hong** 

BRE #01067529

Direct (213)251-9000 x101 Mobile (213)700-6780 markhong@korusre.com















1<sup>st</sup> Floor





## SITE PLAN



### **EXTERIOR PHOTOS**











### **INTERIOR PHOTOS**











### **DEMOGRAPHICS**

|                                         | 1 Mile   | 3 Mile    | 5 Mile    |
|-----------------------------------------|----------|-----------|-----------|
| 2017 Total Population                   | 33,107   | 241,854   | 689,916   |
| 2017 Households                         | 10,392   | 81,599    | 227,455   |
| % Population Change 2017-2020           | 3.51%    | 3.43%     | 3.56%     |
| % Household Change 2017-2020            | 3.27%    | 3.25%     | 3.47%     |
| 2017 Total Population: Median Age       | 37       | 37        | 35        |
| 2017 Total Population: Adult Median Age | 45       | 45        | 44        |
| 2017 Household Incom