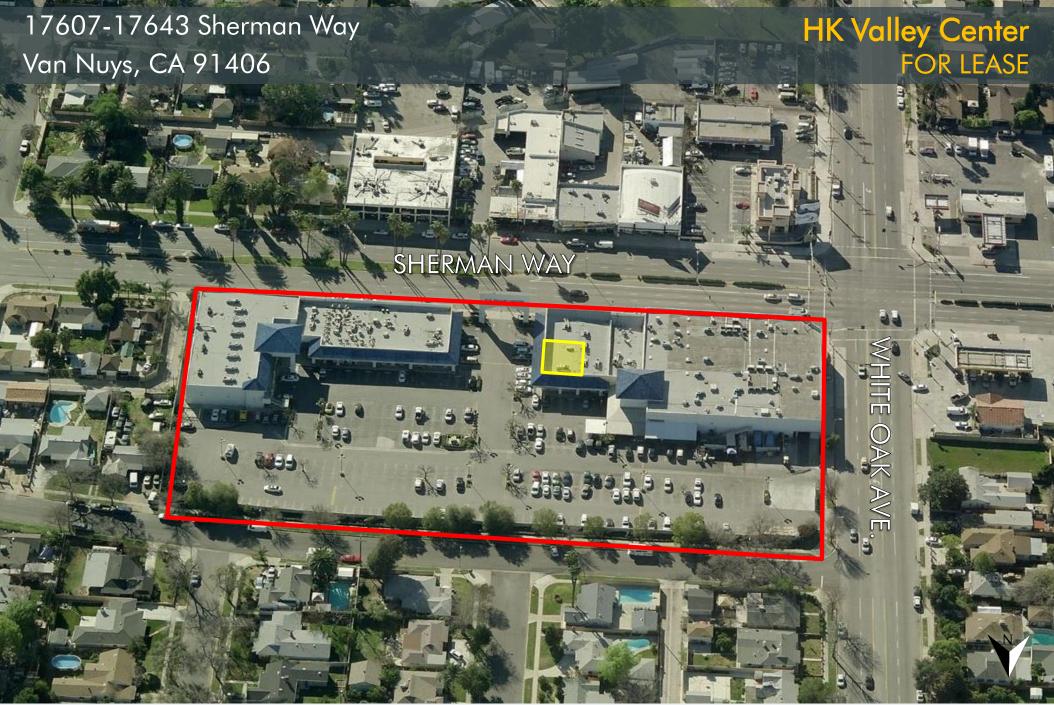

# HK Valley Center FOR LEASE



Presented by:

**Mark Hong** 

BRE #01067529

Direct (213)251-9000 x101 Mobile (213)700-6780 markhong@korusre.com















1<sup>st</sup> Floor





## SITE PLAN



### **EXTERIOR PHOTOS**











### **INTERIOR PHOTOS**











### **DEMOGRAPHICS**

|                                         | 1 Mile   | 3 Mile    | 5 Mile    |
|-----------------------------------------|----------|-----------|-----------|
| 2017 Total Population                   | 33,107   | 241,854   | 689,916   |
| 2017 Households                         | 10,392   | 81,599    | 227,455   |
| % Population Change 2017-2020           | 3.51%    | 3.43%     | 3.56%     |
| % Household Change 2017-2020            | 3.27%    | 3.25%     | 3.47%     |
| 2017 Total Population: Median Age       | 37       | 37        | 35        |
| 2017 Total Population: Adult Median Age | 45       | 45        | 44        |
| 2017 Household Income: Avera