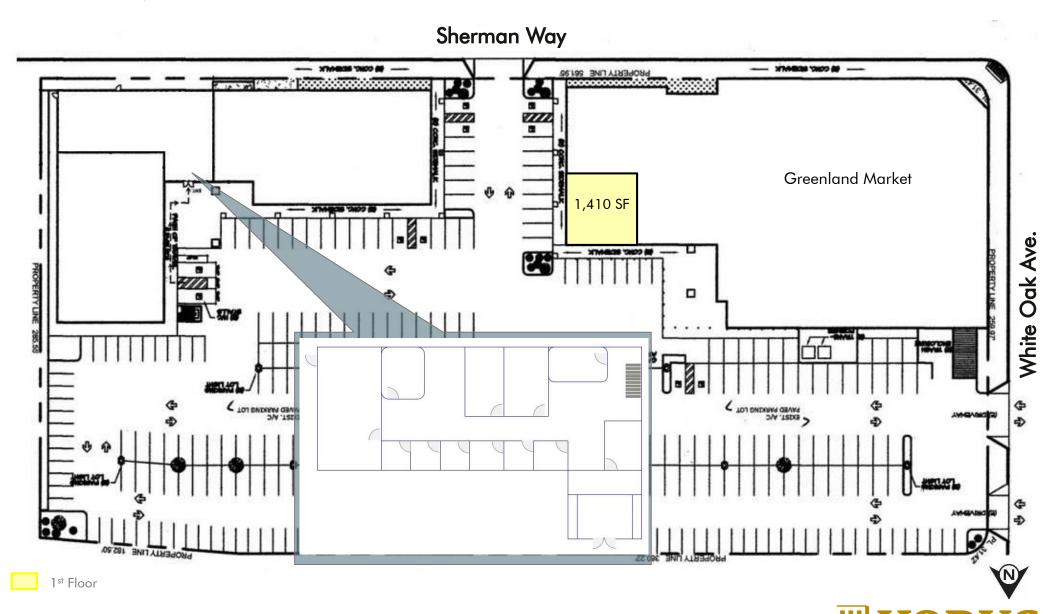

# HK Valley Center FOR LEASE



Presented by:

**Mark Hong** 

BRE #01067529

Direct (213)251-9000 x101 Mobile (213)700-6780 markhong@korusre.com















1<sup>st</sup> Floor





## SITE PLAN



### **EXTERIOR PHOTOS**











### **INTERIOR PHOTOS**











### **DEMOGRAPHICS**

|                                         | 1 Mile   | 3 Mile    | 5 Mile    |
|-----------------------------------------|----------|-----------|-----------|
| 2017 Total Population                   | 33,107   | 241,854   | 689,916   |
| 2017 Households                         | 10,392   | 81,599    | 227,455   |
| % Population Change 2017-2020           | 3.51%    | 3.43%     | 3.56%     |
| % Household Change 2017-2020            | 3.27%    | 3.25%     | 3.47%     |
| 2017 Total Population: Median Age       | 37       | 37        | 35        |
| 2017 Total Population: Adult Median Age | 45       | 45        | 44        |
| 2017 Household Income: Average          | \$58,291 | \$451,316 | \$473,6