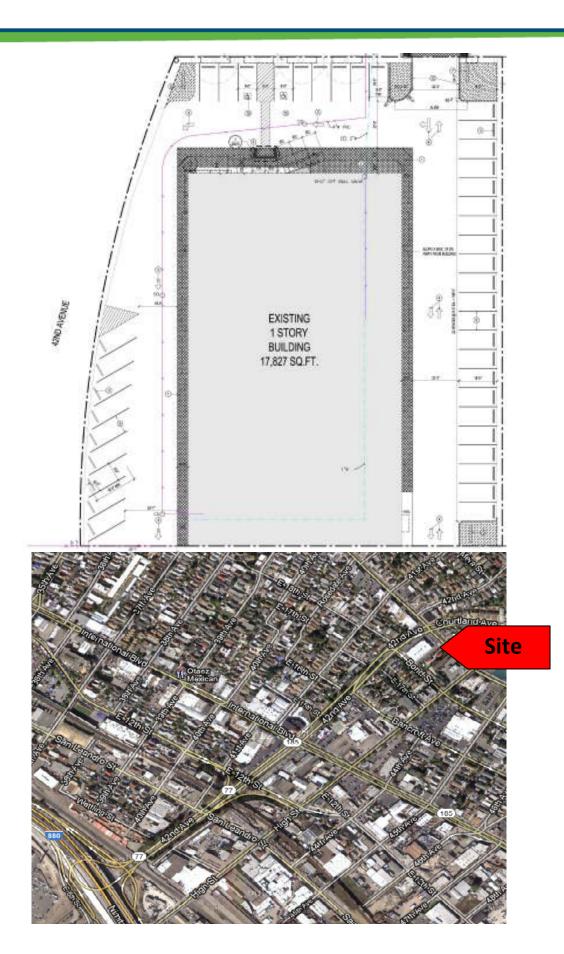

Prime Corner Freestanding Retail Building for Lease 4215 Foothill Blvd Oakland, CA

- 17,776 sq. ft. freestanding building
- Signalized intersection of Foothill and 42<sup>nd</sup>
- Prominent building with ample on-site parking
- Great pylon signage
- Mature, densely populated market:
  - Three mile population- 263,000+
  - Three mile average HH income- \$80,700