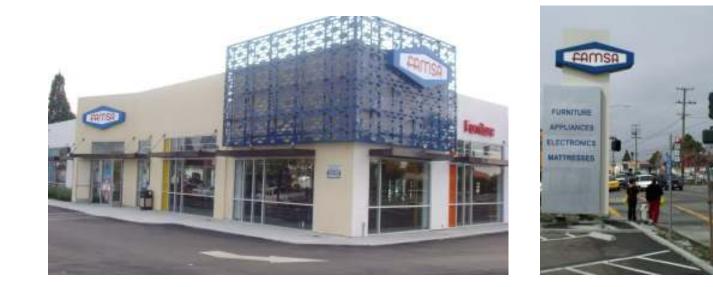

Prime Corner Freestanding Retail Building for Lease 4215 Foothill Blvd Oakland, CA

- 17,776 sq. ft. freestanding building
- Signalized intersection of Foothill and 42<sup>nd</sup>
- Prominent building with ample on-site parking
- Great pylon signage
- Mature, densely populated market:
  - Three mile population- 263,000+
  - Three mile average HH income- \$80,700