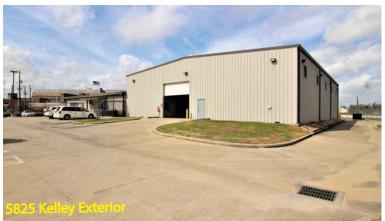

#### 5825 Kelley Street

- ±7,500 SF Office
- ±7,500 SF Shop/Warehouse
- New Class A Construction Built 2008
- Storm-Water Detention In Place for Expansion
- Grade-Level w/ Drive-Through Capability
- Large Executive Offices, Dispatch Room, Drivers Lounge Armored Cashier Counter Area, Bull-Pen, Etc.
- Over 93 Dedicated Car Parking Spots
- 20' Clear-Height / 100' x 75' Clear-Span Warehouse