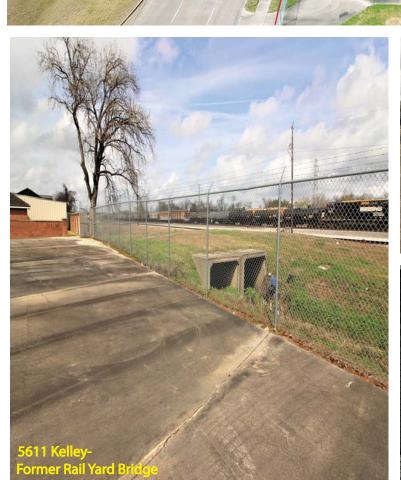

### 5611 Kelley Street

- ±2,000 SF Office Building
- ±1,200 SF Metal Shop
- ±1.72 Acres Paved Yard/Parking
- Formerly Serviced By Forklift Bridge Into Adjoining Rail Yard
- (3) Driveways For Ingress/Egress