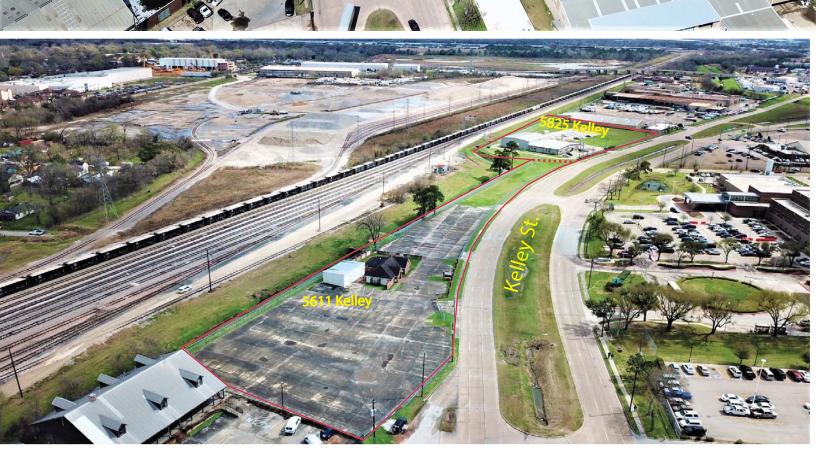

# **FOR SALE OR LEASE** Did Not Flood During Harvey

±18,200 SF on ±5.52 Acres **Office / Warehouse & Paved Yard** 5825 & 5611 Kelley Street Houston, Texas 77026

59

59

à

Wayside

W 20th S

Old Spanish Tri

### **PROPERTY HIGHLIGHTS** Property Size:

- ±18,200 SF (Total)
- ±5.52 Acres (Total)
- ±9,500 SF Office (Total)
- 5825 Kelley: ±15,000 SF on ±3.5629 Acres 5611 Kelley: ±3,200 SF on ±1.95 Acres
- Will Sale or Lease Separately or Together

#### 5825 Kelley Street

- ±7,500 SF Office
- ±7,500 SF Shop/Warehouse
- New Class A Construction Built 2008
- Storm-Water Detention In Place for Expansion
- Grade-Level w/ Drive-Through Capability
- Large Executive Offices, Dispatch Room, Drivers Lounge Armored Cashier Counter Area, Bull-Pen, Etc.
- Over 93 Dedicated Car Parking Spots
- 20' Clear-Height / 100' x 75' Clear-Span Warehouse

### 5611 Kelley Street

- ±2,000 SF Office Building
- ±1,200 SF Metal Shop
- ±1.72 Acres Paved Yard/Parking
- Formerly Serviced By Forklift Bridge Into Adjoining Rail Yard
- (3) Driveways For Ingress/Egress