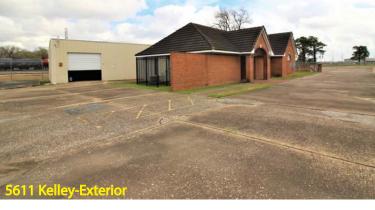

### 5611 Kelley Street

- ±2,000 SF Office Building
- ±1,200 SF Metal Shop
- ±1.72 Acres Paved Yard/Parking
- Formerly Serviced By Forklift Bridge Into Adjoining Rail Yard
- (3) Driveways For Ingress/Egress