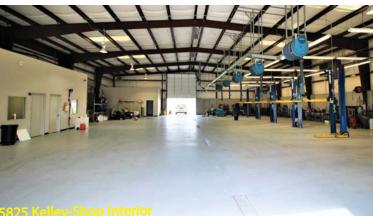

#### 5825 Kelley Street

- ±7,500 SF Office
- ±7,500 SF Shop/Warehouse
- New Class A Construction Built 2008
- Storm-Water Detention In Place for Expansion
- Grade-Level w/ Drive-Through Capability
- Large Executive Offices, Dispatch Room, Drivers Lounge Armored Cashier Counter Area, Bull-Pen, Etc.
- Over 93 Dedicated Car Parking Spots
- 20' Clear-Height / 100' x 75' Clear-Span Warehouse