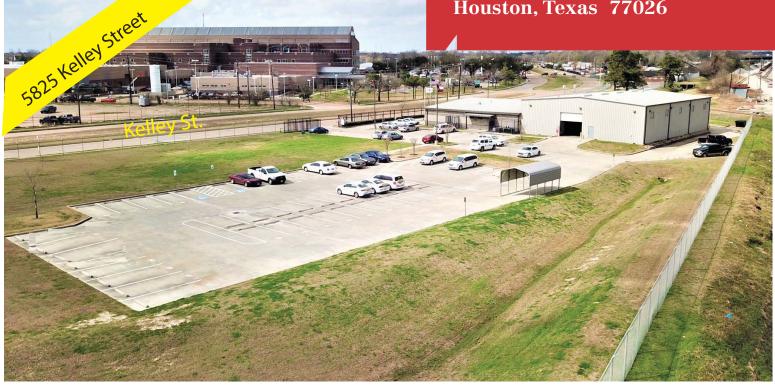

#### 5825 Kelley Street

- ±7,500 SF Office
- ±7,500 SF Shop/Warehouse
- New Class A Construction Built 2008
- Storm-Water Detention In Place for Expansion
- Grade-Level w/ Drive-Through Capability
- Large Executive Offices, Dispatch Room, Drivers Lounge Armored Cashier Counter Area, Bull-Pen, Etc.
- Over 93 Dedicated Car Parking Spots
- 20' Clear-Height / 100' x 75' Clear-Span Warehouse