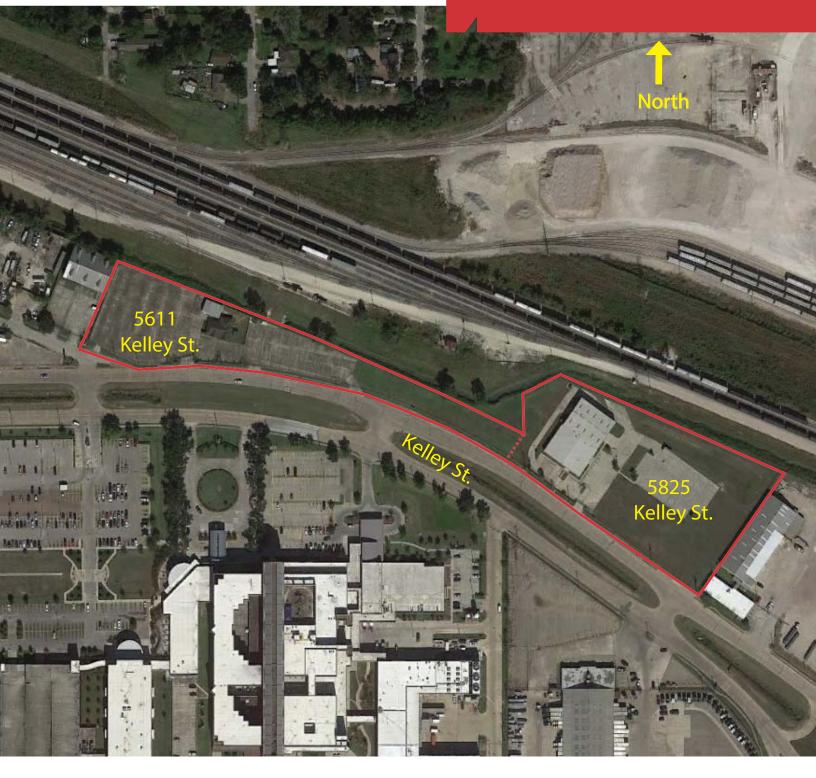

# **FOR SALE OR LEASE** Did Not Flood During Harvey

±18,200 SF on ±5.52 Acres **Office / Warehouse & Paved Yard** 5825 & 5611 Kelley Street Houston, Texas 77026

59

59

à

Wayside

W 20th S

Old Spanish Tri

### **PROPERTY HIGHLIGHTS** Property Size:

- ±18,200 SF (Total)
- ±5.52 Acres (Total)
- ±9,500 SF Office (Total)
- 5825 Kelley: ±15,000 SF on ±3.5629 Acres 5611 Kelley: ±3,200 SF on ±1.95 Acres
- Will Sale or Lease Separately or Together

#### 5825 Kelley Street

- ±7,500 SF Office
- ±7,500 SF Shop/Warehouse
- New Class A Construction Built 2008
- Storm-Water Detention In Place for Expansion
- Grade-Level w/ Drive-Through Capability
- Large Executive Offices, Dispatch Room, Drivers Lounge Armored Cashier Counter Area, Bull-Pen, Etc.
- Over 93 Dedicated Car Parking Spots
- 20' Clear-Height / 100' x 75' Clear-Span Warehouse

### 5611 Kelley Street

- ±2,000 SF Office Building
- ±1,200 SF Metal Shop
- ±1.72 Acres Paved Yard/Parking
- Formerly Serviced By Forklift Bridge Into Adjoining Rail Yard
- (3) Driveways For Ingress/Egress