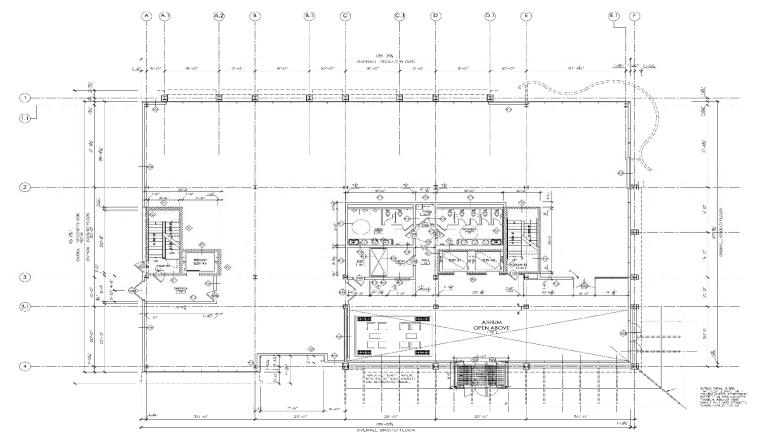

## **PROPERTY HIGHLIGHTS:**

- 7,500 SF medical suite on ground floor
- Subdividable
- Available 3/1/2019
- Access from Route 70 and Old Marlton Pike
- Rental Rate: \$30.00/SF plus gas, electric and janitorial

- 10 foot high ceilings
- Ribbon glass window line
- Common area bathrooms
- Parking ration 5:1,000 sf

For information, please contact:

ANNE KLEIN Executive Managing Director 856.334.2110 aklein@ngkf.com