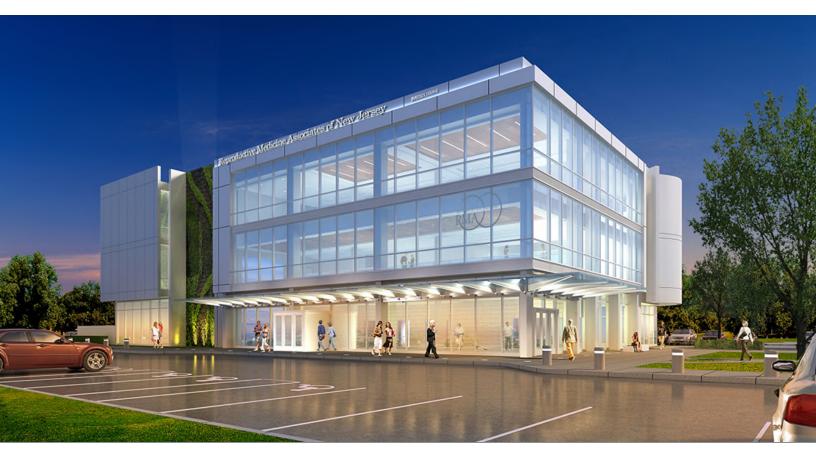

## BRAND NEW, CLASS A MEDICAL SPACE FOR LEASE 100 Route 70 West | Mariton, New Jersey

## **PROPERTY HIGHLIGHTS:**

- 7,500 SF medical suite on ground floor
- Subdividable
- Available 3/1/2019
- Access from Route 70 and Old Marlton Pike
- Rental Rate: \$30.00/SF plus gas, electric and janitorial

- 10 foot high ceilings
- Ribbon glass window line
- Common area bathrooms
- Parking ration 5:1,000 sf

For information, please contact:

ANNE KLEIN Executive Managing Director 856.334.2110 aklein@ngkf.com