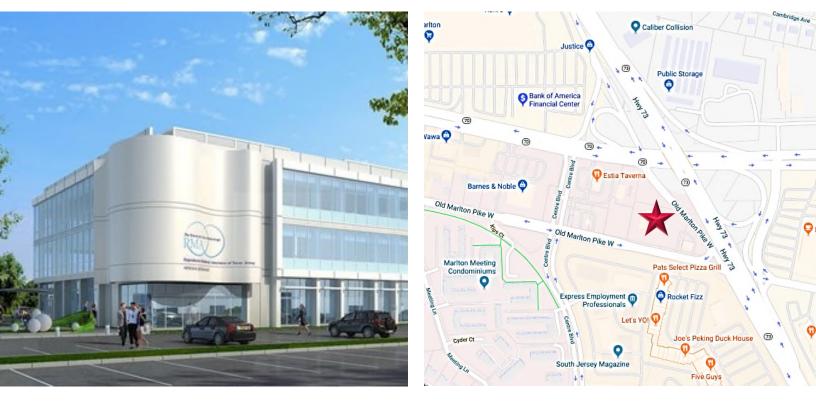

## BRAND NEW, CLASS A MEDICAL SPACE FOR LEASE 100 Route 70 West | Mariton, New Jersey

## **PROPERTY HIGHLIGHTS:**

- 7,500 SF medical suite on ground floor
- Subdividable
- Available 3/1/2019
- Access from Route 70 and Old Marlton Pike
- Rental Rate: \$30.00/SF plus gas, electric and janitorial

- 10 foot high ceilings
- Ribbon glass window line
- Common area bathrooms
- Parking ration 5:1,000 sf

For information, please contact:

ANNE KLEIN Executive Managing Director 856.334.2110 aklein@ngkf.com