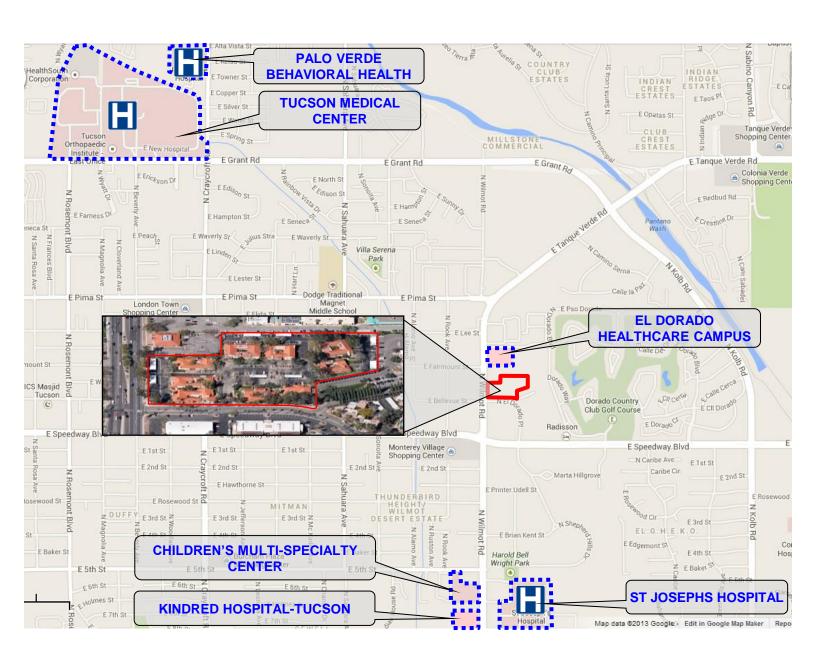

d and Wilmot Rd Tucson, AZ



| Suite | Available SF |
|-------|--------------|
| A-100 | 2,810        |
| A-120 | 730          |
| A-150 | 1,737        |
| D-415 | 1,141        |
| D-420 | 932          |
| D-440 | 1,489 2nd    |
| D-450 | 1,305 2nd    |
| D-460 | 1,850 2nd    |
| D-490 | 1,030 2nd    |
| E-520 | 1,187 2nd    |
| E-540 | 1,698 2nd    |

| Suite   | Available SF |
|---------|--------------|
| E-550   | 1,250 2nd    |
| E-550-B | 1,098 2nd    |
| E-560   | 1,303 2nd    |
| F-600   | 1,310        |
| F-640   | 1,368        |
| F-650   | 2,690 2nd    |
| F-670   | 1,701 2nd    |
| H-800-A | 1,525        |
| I-910   | 2,254        |
|         |              |





FOR LEASE
El Dorado Square
1200 N. El Dorado Place
At Speedway Blvd and Wilmot Rd
Tucson, AZ

## **LOCATION MAP**