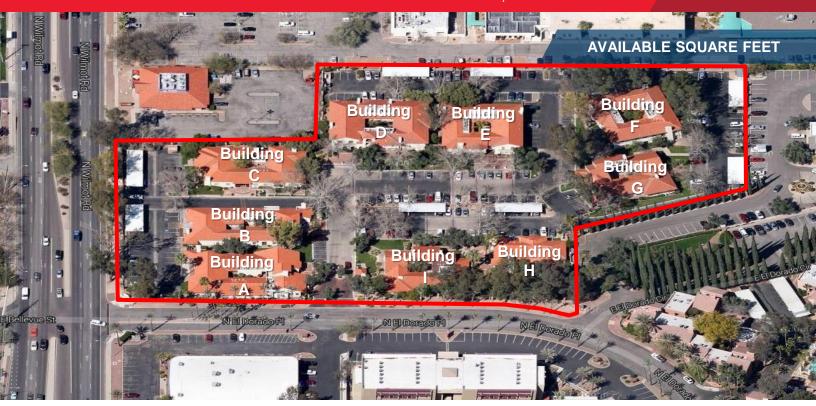

## **Property Features**

- El Dorado Square consists of nine separate one and two-story professional and medical office buildings. The property's tranquil garden setting is a major amenity and attraction.
- El Dorado Square's Spanish Mediterranean design conveys a relaxed, professional well-designed office complex. Sparkling fountains, old-fashioned streetlights and brick walkways through the property are a few of the special features of this unique property. Lush landscaping throughout the property, and carried into the central courtyards of each building, create a very distinctive and comfortable environment.
- · Buildings are configured for multiple-tenant occupancy, with suites in a variety of sizes.
- Access is easy and convenient from either Wilmot Road or Speedway Boulevard.
- Numerous amenities, including restaurants, business services, grocery stores, medical services and workout facilities, are within a short walk or drive.
- · The parking lot provides 260 spaces, of which 44 are covered.

## FOR LEASE El Dorado Square 1200 N. El Dorado Place At Speedway Blvd and Wilmot Rd Tucson, AZ

| Suite | Available SF |
|-------|--------------|
| A-100 | 2,810        |
| A-120 | 730          |
| A-150 | 1,737        |
| D-415 | 1,141        |
| D-420 | 932          |
| D-440 | 1,489 2nd    |
| D-450 | 1,305 2nd    |
| D-460 | 1,850 2nd    |
| D-490 | 1,030 2nd    |
| E-520 | 1,187 2nd    |
| E-540 | 1,698 2nd    |

| Suite   | Available SF |
|---------|--------------|
| E-550   | 1,250 2nd    |
| E-550-B | 1,098 2nd    |
| E-560   | 1,303 2nd    |
| F-600   | 1,310        |
| F-640   | 1,368        |
| F-650   | 2,690 2nd    |
| F-670   | 1,701 2nd    |
| H-800-A | 1,525        |
| I-910   | 2,254        |
|         |              |