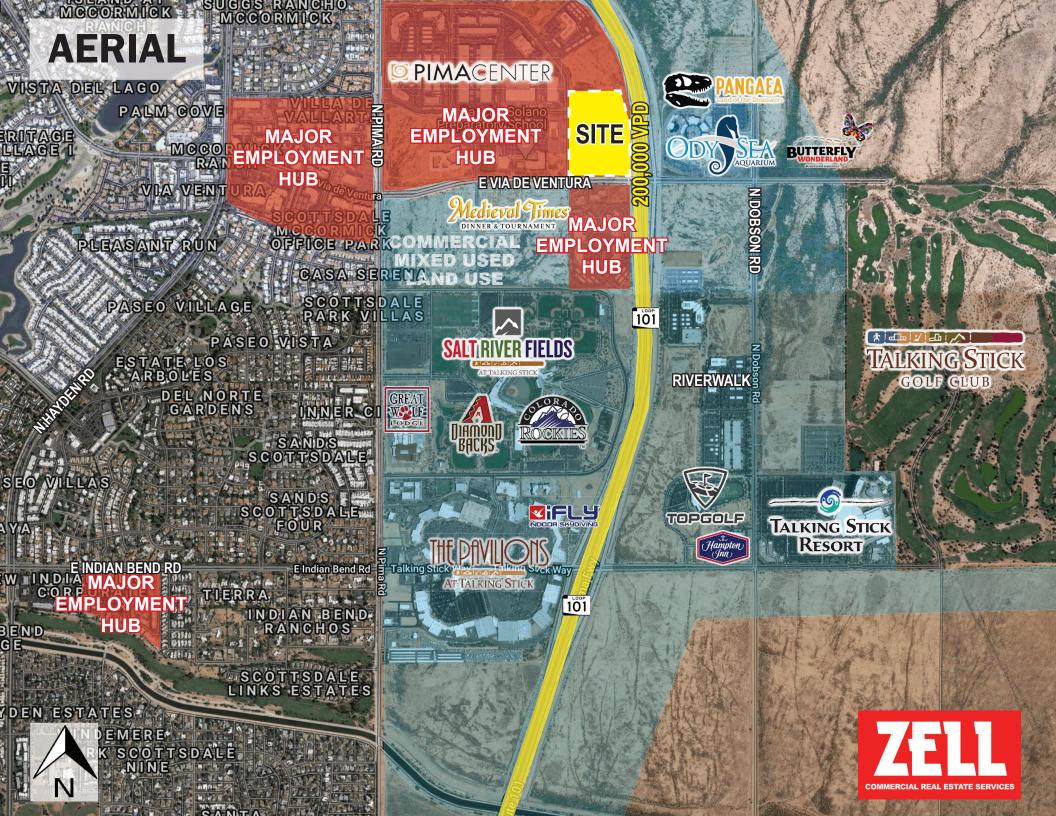

#### **FEATURES:**

- Surrounded by significant office density with over 70,000 employees within a 3 mile radius
- Extremely well located in an entertainment hub that exceeds over 9 million annual visits per year
- Unmatched exposure with a traffic count of over 250,000 vehicles per day along Loop 101
- Services one of the strongest demographic's in Phoenix comprised of 3 neighborhoods including Scottsdale Ranch, McCormick Ranch and **Gainey Ranch**
- Home to the only White Castle in the State of Arizona

| DEMOS:        |           |
|---------------|-----------|
| 2020          | 3 Mile    |
| Population    | 75,313    |
| Avg HH Income | \$133,480 |

| Traffic Counts:  | Street  | Cross Street     | VPD     |
|------------------|---------|------------------|---------|
| N L              | oop101  | E Via de Ventura | 25,000  |
| E Via de Ventura |         | N Loop 101       | 35,000  |
| NL               | oop 101 |                  | 200,000 |

### **SHOP SPACE & PADS AVAILABLE WITH FREEWAY VISIBILITY**

| DEMOGRAPHICS   | LOCAL ENTERTAINMENT       |
|----------------|---------------------------|
| WITHIN 3 MILES | TOURISM<br>ANNUAL VISITS* |
|                |                           |

| Population            | 50,712    | Talking Stick Resort       | 3 Millon    |
|-----------------------|-----------|----------------------------|-------------|
| Households            | 25,418    | Odysea Aquarium            | 2 Million   |
| Average HH Income     | \$138,266 | Medieval Times             | 2.5 Million |
| Average HH Networth   | \$1.43M   | Salt River Baseball Fields | 600,000     |
| Average Family Income | \$181,651 | Great Wolf Lodge           | 400,000     |
| Total Employees       | 58,970    | Top Golf                   | 435,000     |