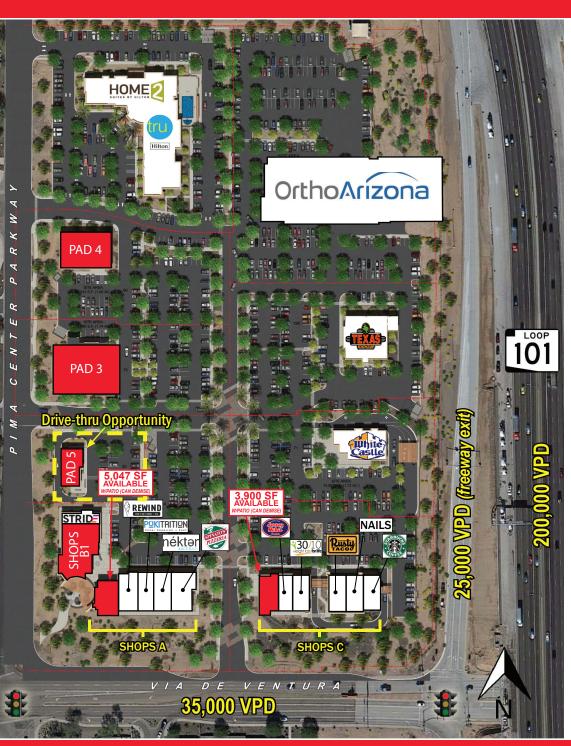

#### SHOP SPACE AVAILABLE

Shops C **3,900 SF AVAILABLE End Cap with Patio** (can be demised)

Shops A 5,407 SF AVAILABLE with opportunity for a large patio

Shops B1 7,417 SF AVAILABLE (can be demised) **End Caps AVAILABLE** 

#### PADS PARCELS AVAILABLE

| PAD 3 | ±79,475 SF |
|-------|------------|
| PAD 4 | ±79,121 SF |
|       |            |

PAD 5 ±45,560 SF (Drive-thru Opportunity)

**MARTI WEINSTEIN** ASSOCIATE Direct: 602.386.5726 Email: marti@zellcre.com