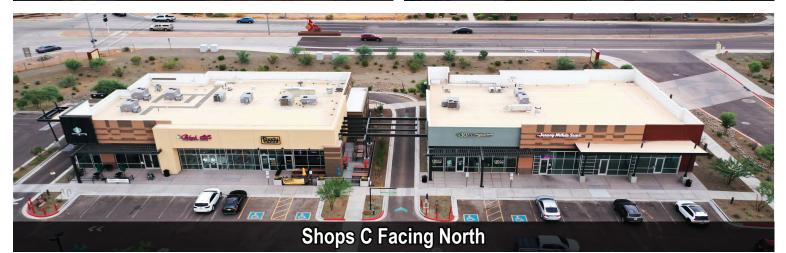

#### SHOP SPACE AVAILABLE

Shops C **3,900 SF AVAILABLE End Cap with Patio** (can be demised)

Shops A 5,407 SF AVAILABLE with opportunity for a large patio

Shops B1 7,417 SF AVAILABLE (can be demised) **End Caps AVAILABLE** 