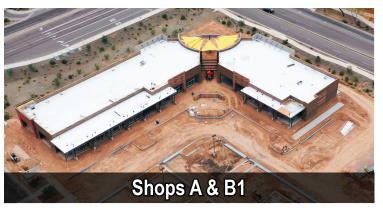

## THE BLOCK ATPIMA CENTER

#### SHOP SPACE AVAILABLE

Shops C **3,900 SF AVAILABLE End Cap with Patio** (can be demised)

Shops A 5,407 SF AVAILABLE with opportunity for a large patio

Shops B1 7,417 SF AVAILABLE (can be demised) **End Caps AVAILABLE** 