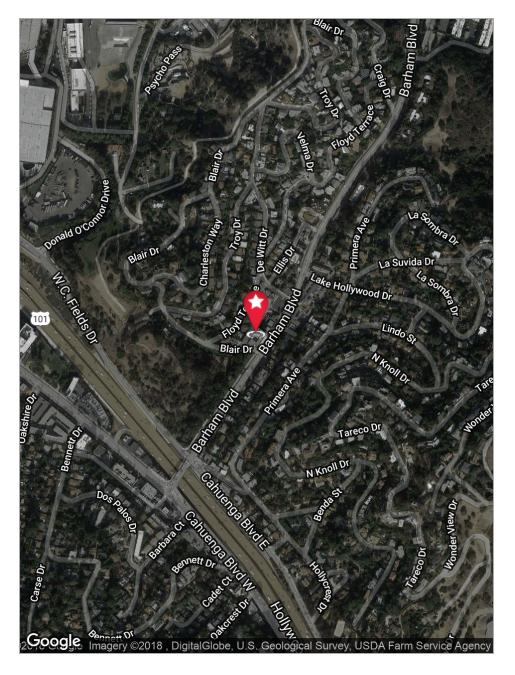

### PROPERTY DETAILS

3301 Barham Boulevard is an office building with easy access to the 101 Hollywood Freeway. It is adjacent to Universal Studios, Burbank, and Hollywood.

#### **PROPERTY FACTS**

Available: Suite 400: ± 1,100 SF

Lease Rate: \$2.25/SF Full Service Gross

Parking: 4 spaces at \$125.00 each

Term: 2-5 years

#### **PROPERTY HIGHLIGHTS**

- > Views of Hollywood Hills
- > On-site management
- Valet parking attendant with on-site carwash
- > Balcony
- > Upgraded lighting
- High ceilings



## FLOOR PLANS



## PROPERTY PHOTOS







## PROPERTY PHOTOS







# PROPERTY PHOTOS





### PROPERTY MAPS





# 3301 Barham Boulevard Los Angeles, CA 90068

#### **STACY VIERHEILIG-FRASER**

Senior Managing Director CalDRE #00986794 Direct | 818.455.8201 svierheilig@charlesdunn.com

Charles Dunn Company, Inc. | 12925 Riverside Drive, Suite 201 | Sherman Oaks, CA 91423 | Lic. #01201641 | charlesdunn.com