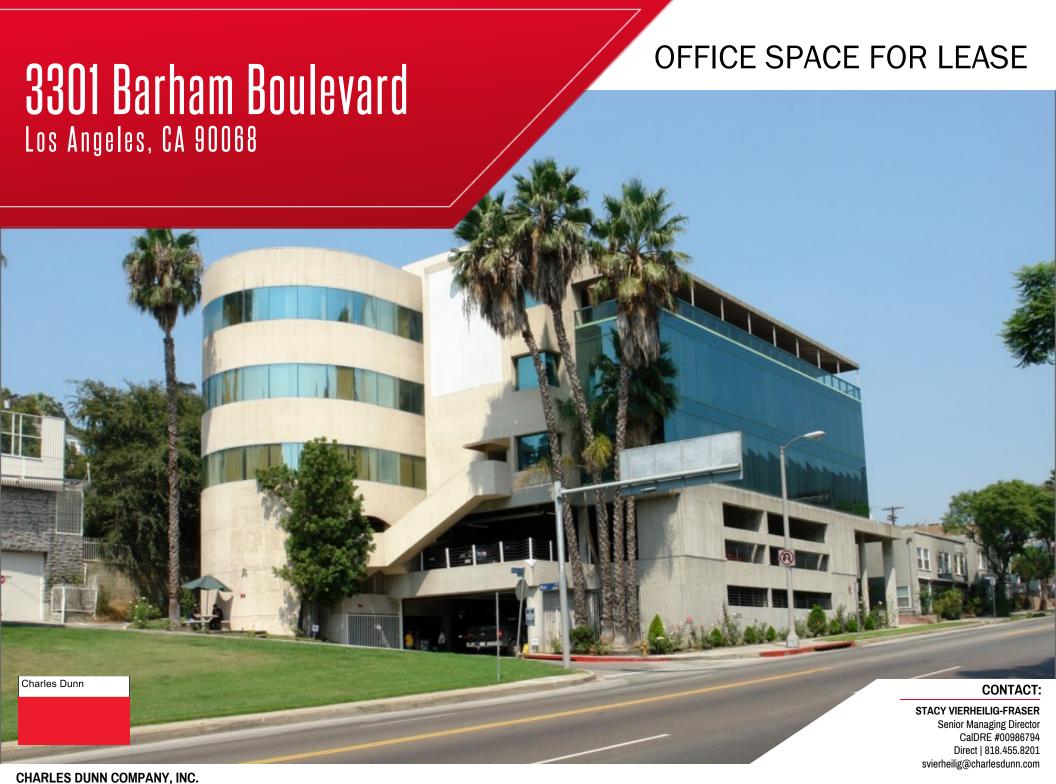

### PROPERTY DETAILS

3301 Barham Boulevard is an office building with easy access to the 101 Hollywood Freeway. It is adjacent to Universal Studios, Burbank, and Hollywood.

# 3301 Barham Boulevard Los Angeles, CA 90068