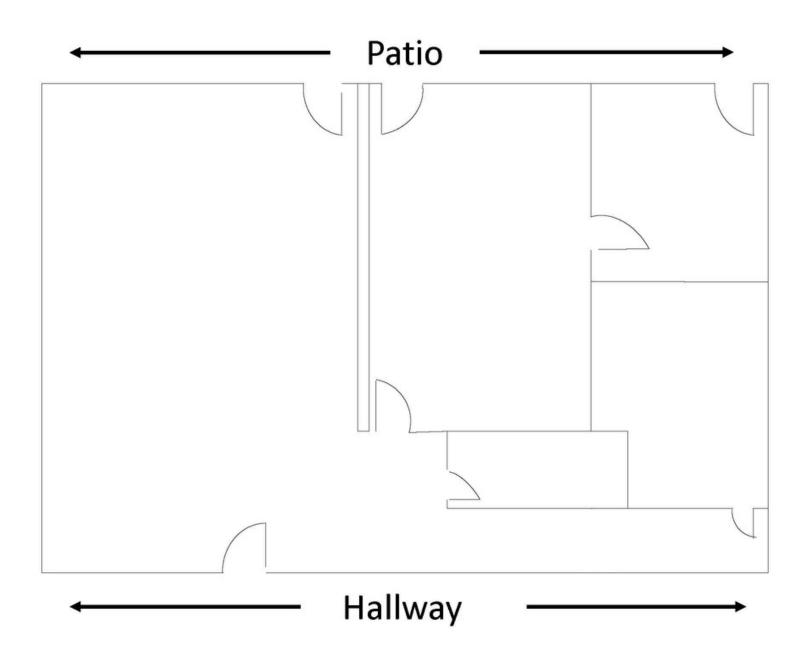

### PROPERTY DETAILS

3301 Barham Boulevard is an office building with easy access to the 101 Hollywood Freeway. It is adjacent to Universal Studios, Burbank, and Hollywood.

#### **PROPERTY FACTS**

Available: Suite 400: ± 1,100 SF

Lease Rate: \$2.25/SF Full Service Gross

Parking: 4 spaces at \$125.00 each

Term: 2-5 years

#### **PROPERTY HIGHLIGHTS**

- > Views of Hollywood Hills
- > On-site management
- Valet parking attendant with on-site carwash
- > Balcony
- > Upgraded lighting
- High ceilings



## FLOOR PLANS



## PROPERTY PHOTOS







## PROPERTY PHOTOS







# PROPERTY PHOTOS





### PROPERTY MAPS





# 3301 Barham Boulevard Los Angeles, CA 90068

#### **STACY VIERHEILIG-FRASER**

Senior Managing Director CalDRE #00986794 Direct | 818.455.8201 svierheilig@charlesdunn.com

Charles Dunn Company, Inc. | 12925 Riverside Drive, Suite 201 | Sherman Oaks, CA 91423 | Lic. #01201641 | charlesdunn.com