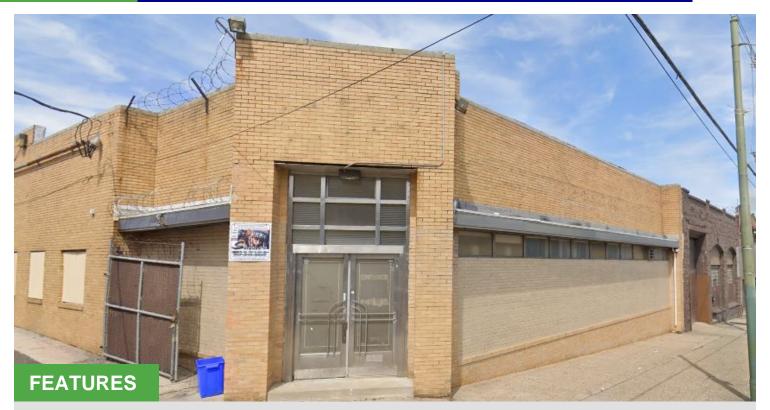

### **Office For Lease**

157-61 West Wyoming Avenue Philadelphia, PA 19120

- Built-out office space with open bull-pen area and offices on surrounding perimeter of the space
- Direct access to office space via Wyoming Avenue
- Street frontage for office or retail user

#### **SPACE NOTES**

Located in the Feltonville neighborhood of Philadelphia, this space is conveniently located near major roadways including Roosevelt Boulevard with easy access to Center City, Philadelphia