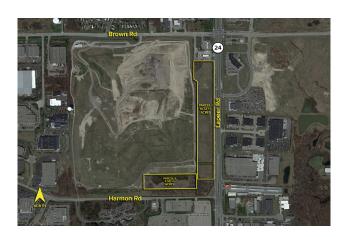

## **LAND** For Sale

Location: W. Lapeer Road

Side of Street: West
Lot Number: Parcel 1

City: Auburn Hills, MI
Cross Streets: Brown & Harmon Rd.

County: Oakland

Acreage: 14.72 Improvements: N/A

**Zoning:** B-2, I-2 **Dimensions:** 544.00 x 1,185.00

**UTILITIES** 

Sanitary Sewer:YesGas:YesStorm Sewer:YesOutside Storage:NoWater:YesRail Siding:No

**ADJACENT LAND** 

North: Retail East:

South: West: Landfill

## **Comments:**

- Excellent commercial potential with 1,185' frontage on Lapeer Road (M-24)
- One of the last I-2 parcels remaining in Auburn Hills
- Adjacent 5.5 acres also available for sale

**Broker: SIGNATURE** ASSOCIATES