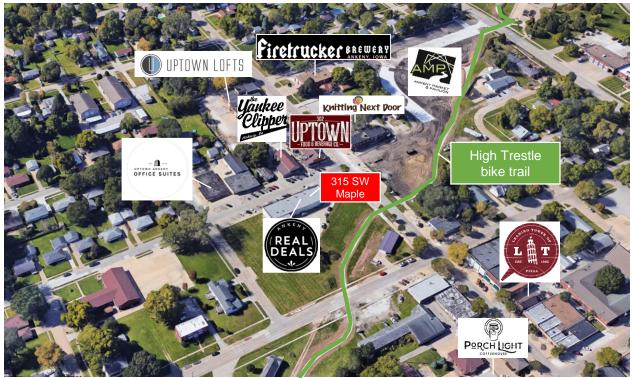

## **About Uptown Ankeny**

The Uptown Ankeny business district is a thriving retail and commercial area that promotes entertainment, events, and tourism.

Located in the heart of Ankeny on SW 3rd, from Ankeny Blvd. all the way through SW Maple, are many locally owned businesses that have been established over the years and have helped mold Ankeny's economy to what it is today.

# Nearby amenities

The information contained herein has been given to us by the owner of the property or other sources we deem reliable. We have no reason to doubt its accuracy, but we do not guarantee it. All information should be verified prior to purchase or lease. Jones Lang LaSalle Brokerage, Inc. is a licensed broker in the State of Iowa.