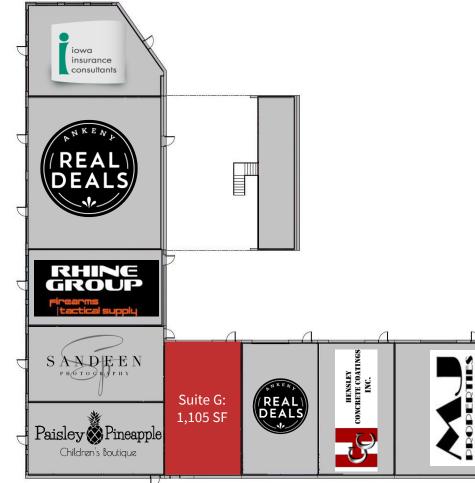

## Suites available in Uptown Ankeny

- Suite G: 1,105 SF warehouse space - \$8.00/SF NNN
- Estimated OPEX: \$5.15/SF
- Adjacent to High Trestle Trail
- Close Proximity to Prairie Trail

# **Building Floorplan**