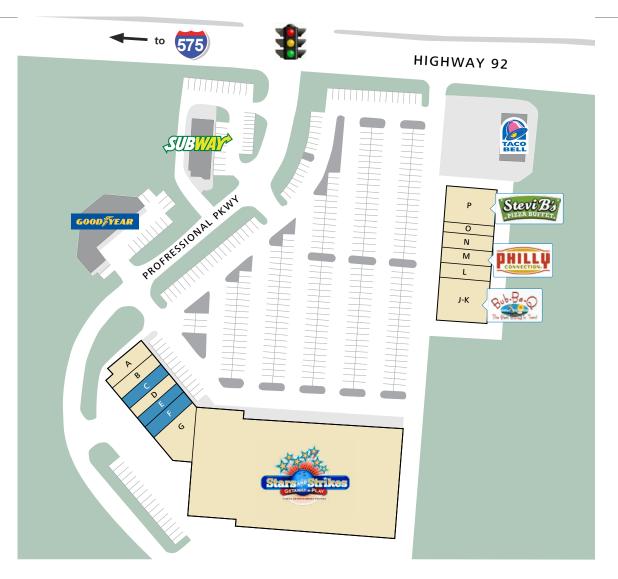

### **SITE PLAN**

| SUITE | TENANT           | SF    |
|-------|------------------|-------|
| Α     | Grace Cleaners   | 1,543 |
| В     | Retro Vidjos     | 1,050 |
| С     | AVAILABLE        | 1,190 |
| D     | Republic Finance | 1,389 |
| E     | AVAILABLE        | 1,645 |
| F     | AVAILABLE        | 1,867 |
| G     | BSN Sports       | 3,099 |

| SUITE     | TENANT                      | SF     |
|-----------|-----------------------------|--------|
| <br>H & I | Stars & Strikes             | 51,700 |
| J & K     | Bub-Ba-Q                    | 4,700  |
| L         | Happy Feet Massage          | 1,266  |
| М         | Philly Connection           | 1,460  |
| N         | U.S. Army                   | 1,285  |
| <br>0     | BN Alteration & Shoe Repair | 785    |
| <br>Р     | Stevi B's Pizza             | 4,431  |
|           |                             |        |