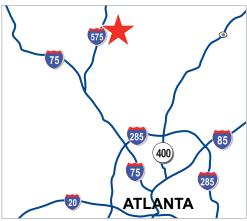

### LOCATION

Anchored by Stars and Strikes, Woodstock Square Shopping Center caters to the Northwest masrkets of Atlanta. Located approximately a mile from the I-575 on ramp, Woodstock Square Shopping Center offers tremendous exposure on Highway GA-92 and is easily accessed via several full access curb cuts along Highway GA-92.