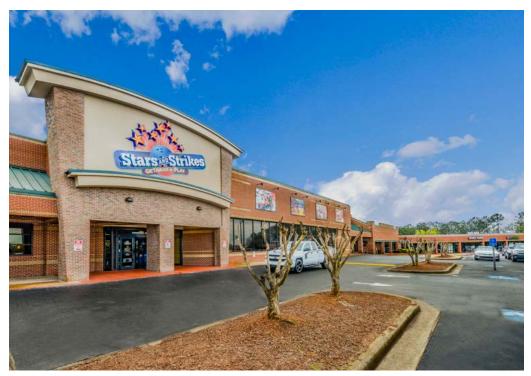

### **Woodstock Square Shopping Center**

10010 Highway 92 | Woodstock, Georgia 30188 | Cherokee County

#### **OVERVIEW**

Woodstock Square Shopping Center is a 77,474 SF shopping center anchored by Stars and Strikes and Stevi B's Pizza. It is conveniently located on Highway GA-92 and Main Street and serves a population of more than 178,000 within a five-mile radius.

### LOCATION

Anchored by Stars and Strikes, Woodstock Square Shopping Center caters to the Northwest masrkets of Atlanta. Located approximately a mile from the I-575 on ramp, Woodstock Square Shopping Center offers tremendous exposure on Highway GA-92 and is easily accessed via several full access curb cuts along Highway GA-92.