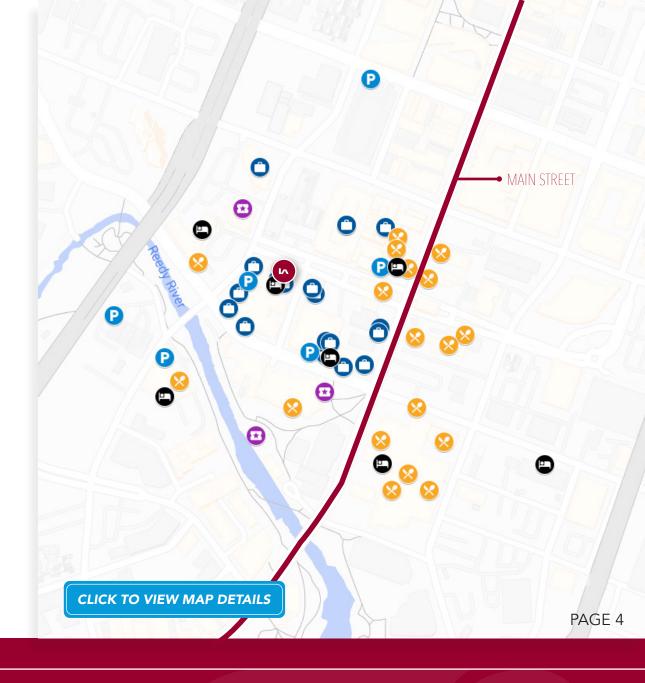

#### **LOCATION OVERVIEW**

Located one block from Main Street, the stunning Reedy River, and the Swamp Rabbit Trail, this office is in desirable area of downtown Greenville.

With a courtyard in the rear entrance, employees can easily step out to browse the several boutiques and shops that share the same building. Virtually everything in downtown is within walking distance for a lunch hour or a break along a scenic route for a breath of fresh air.

Multiple convenient parking opportunities dot the area, making the commute in and out of the office a breeze.