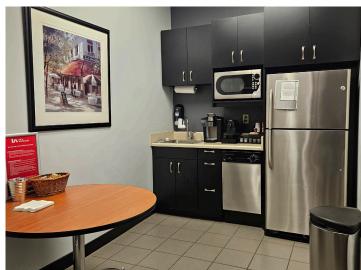

# PHOTOS

## **FEATURES**

| BEHIND CITY HALL         | WITHIN WALKING                         |
|--------------------------|----------------------------------------|
| & THE WESTIN             | DISTANCE OF                            |
| POINSETT HOTEL           | DOWNTOWN                               |
| ELEGANT                  | TWO RECEPTION                          |
| ENTRANCE                 | AREAS                                  |
| 6 PRIVATE                | SPACE FOR 16+                          |
| OFFICES                  | STAFF                                  |
| CONFERENCE               | KITCHEN /                              |
| ROOM                     | BREAK AREA                             |
| 2 PRIVATE<br>RESTROOMS   | COVERED ACCESS<br>TO PARKING<br>GARAGE |
| LOTS OF<br>NATURAL LIGHT | SHARED WITH<br>BOUTIQUES &<br>SHOPS    |