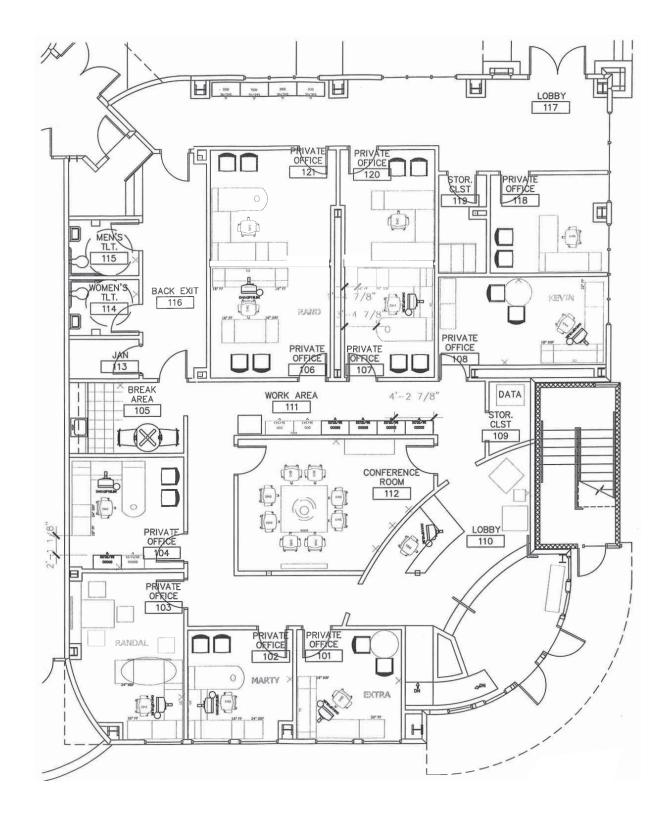

### **FLOOR PLAN**

PAGE 5

## **FEATURES**

| BEHIND CITY HALL         | WITHIN WALKING                         |
|--------------------------|----------------------------------------|
| & THE WESTIN             | DISTANCE OF                            |
| POINSETT HOTEL           | DOWNTOWN                               |
| ELEGANT                  | TWO RECEPTION                          |
| ENTRANCE                 | AREAS                                  |
| 6 PRIVATE                | SPACE FOR 16+                          |
| OFFICES                  | STAFF                                  |
| CONFERENCE               | KITCHEN /                              |
| ROOM                     | BREAK AREA                             |
| 2 PRIVATE<br>RESTROOMS   | COVERED ACCESS<br>TO PARKING<br>GARAGE |
| LOTS OF<br>NATURAL LIGHT | SHARED WITH<br>BOUTIQUES &<br>SHOPS    |