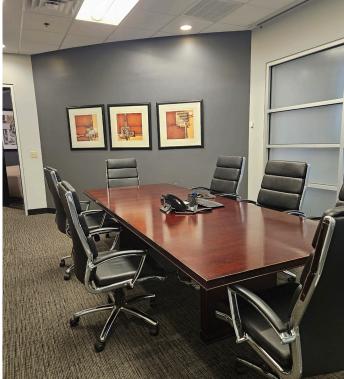

# PHOTOS

## **FEATURES**

| BEHIND CITY HALL         | WITHIN WALKING                         |
|--------------------------|----------------------------------------|
| & THE WESTIN             | DISTANCE OF                            |
| POINSETT HOTEL           | DOWNTOWN                               |
| ELEGANT                  | TWO RECEPTION                          |
| ENTRANCE                 | AREAS                                  |
| 6 PRIVATE                | SPACE FOR 16+                          |
| OFFICES                  | STAFF                                  |
| CONFERENCE               | KITCHEN /                              |
| ROOM                     | BREAK AREA                             |
| 2 PRIVATE<br>RESTROOMS   | COVERED ACCESS<br>TO PARKING<br>GARAGE |
| LOTS OF<br>NATURAL LIGHT | SHARED WITH<br>BOUTIQUES &<br>SHOPS    |