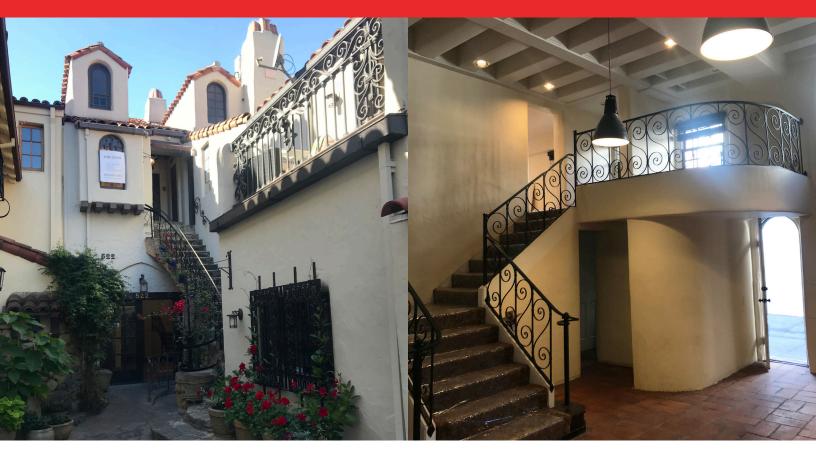

### Property Size: ± 4,500 SF Divisible Down to ± 900 SF

As exclusive agents, we are pleased to offer the following space:

522 Ramona Street - 2,000 SF

524 Ramona Street - 1,600 SF

526 Ramona Street - 900 SF

- Located in the heart of Downtown Palo Alto 1/2 block off of University Ave.
- Immediate access to numerous restaurants, coffee shops, banks and more
- 0.2 miles to University Ave. Caltrain station (Bullet Stop)
- 0.5 miles to Stanford University
- Mix of open space and offices
- Ready to occupy immediately