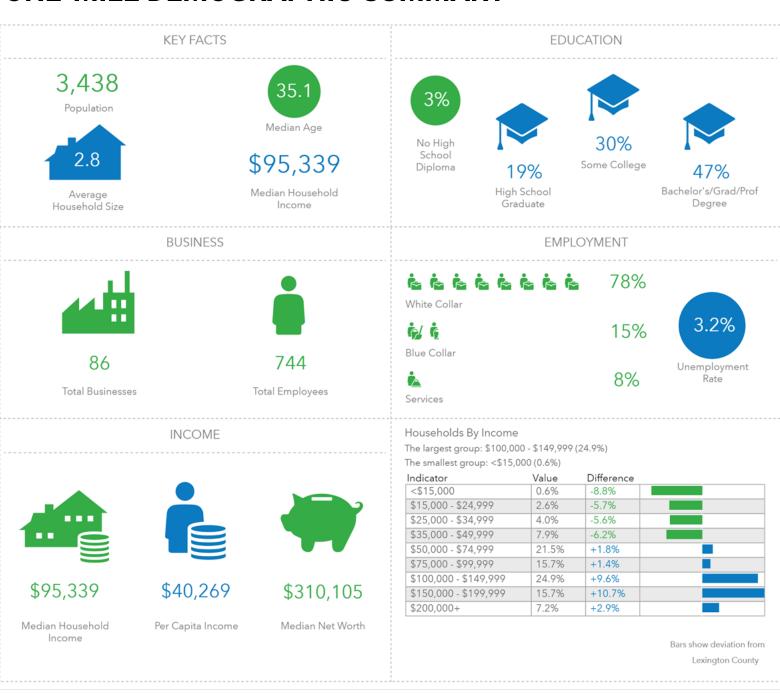

±1.50 ACRES HIGHWAY 378

**Hendrix Crossing Shopping Center** Lexington, South Carolina





### **FIRST OFFERING**

- **Great location at Hendrix Crossing Shopping** Center on U.S. Highway 378 at Charter Oak Rd.
- Area of rapid growth
- Active and planned residential development in immediate area- excellent schools
- Utilities available
- High-income side of Lexington
- Level topography





**SALES PRICE: \$849,000** 

1111 Laurel Street, Columbia, SC 29201 T 803.779.8600 www.wilsonkibler.com

# ±1.50 ACRES HIGHWAY 378

Hendrix Crossing Shopping Center Lexington, South Carolina







1111 Laurel Street, Columbia, SC 29201 T 803.779.8600 www.wilsonkibler.com

### ±1.50 ACRES HIGHWAY 378

Hendrix Crossing Shopping Center Lexington, South Carolina



#### **ONE-MILE DEMOGRAPHIC SUMMARY**