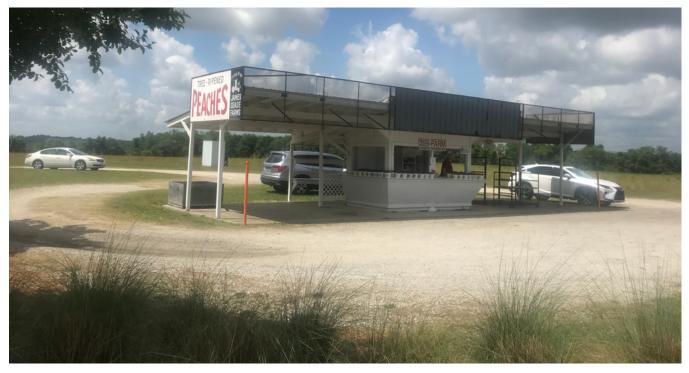

## ±1.50 ACRES HIGHWAY 378

**Hendrix Crossing Shopping Center** Lexington, South Carolina

### **FIRST OFFERING**

- **Great location at Hendrix Crossing Shopping** Center on U.S. Highway 378 at Charter Oak Rd.
- Area of rapid growth
- Active and planned residential development in immediate area- excellent schools
- Utilities available
- High-income side of Lexington
- Level topography