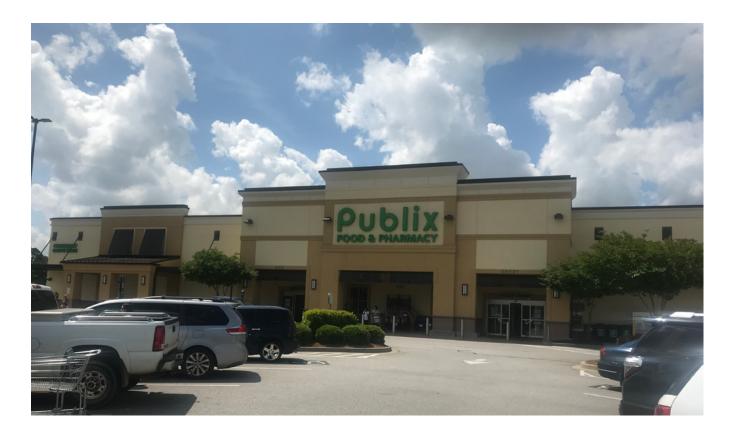

## ±1.50 ACRES HIGHWAY 378

**Hendrix Crossing Shopping Center** Lexington, South Carolina

### **FIRST OFFERING**

- **Great location at Hendrix Crossing Shopping** Center on U.S. Highway 378 at Charter Oak Rd.
- Area of rapid growth
- Active and planned residential development in immediate area- excellent schools
- Utilities available
- High-income side of Lexington
- Level topography