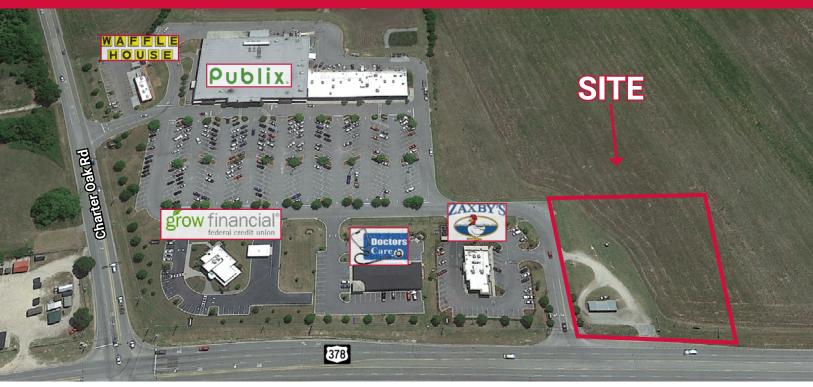

## ±1.50 ACRES HIGHWAY 378

**Hendrix Crossing Shopping Center** Lexington, South Carolina

### **FIRST OFFERING**

- **Great location at Hendrix Crossing Shopping** Center on U.S. Highway 378 at Charter Oak Rd.
- Area of rapid growth
- Active and planned residential development in immediate area- excellent schools
- Utilities available
- High-income side of Lexington
- Level topography

# ±1.50 ACRES HIGHWAY 378

Hendrix Crossing Shopping Center Lexington, South Carolina

1111 Laurel Street, Columbia, SC 29201 T 803.779.8600 www.wilsonkibler.com