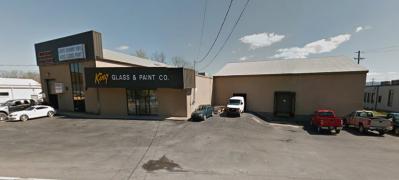

### 1081 Main Street Swoyersville, PA 18704

- 2,565± SF building consisting of office / showroom / retail space
- Building is located in close proximity to Routes 11 and 309
- Easy access to Route 315, I-81 and I-476 (PA Turnpike)