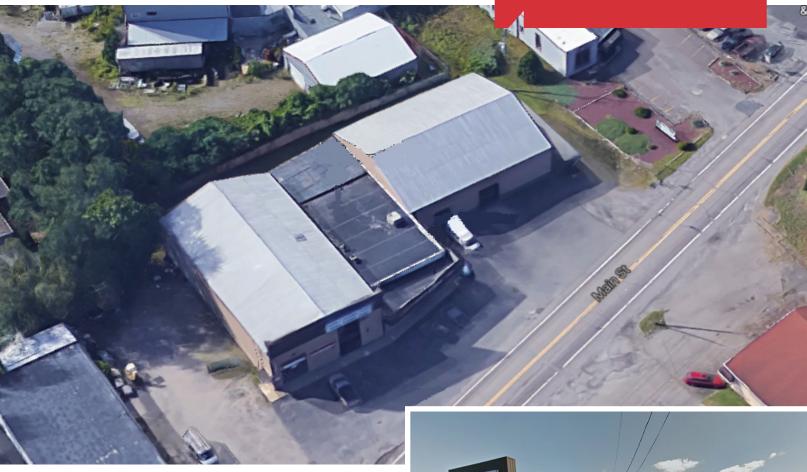

### 1081 Main Street Swoyersville, PA 18704

- 2,565± SF building consisting of office / showroom / retail space
- Building is located in close proximity to Routes 11 and 309
- Easy access to Route 315, I-81 and I-476 (PA Turnpike)