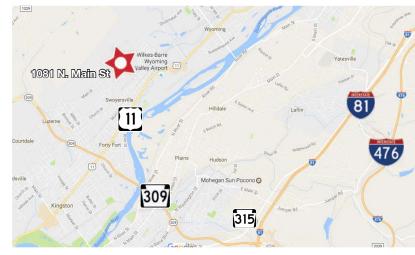

### 1081 Main Street Swoyersville, PA 18704

- 2,565± SF building consisting of office / showroom / retail space
- Building is located in close proximity to Routes 11 and 309
- Easy access to Route 315, I-81 and I-476 (PA Turnpike)