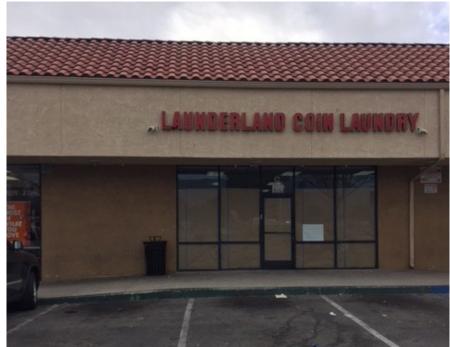

## **PROPERTY FEATURES**

- Retail Space Available
- Suite F: ±1,200 SF
- Suite C: ±1,800 SF
- Located on the SWC of Highland Ave & E St
- Adjacent to Subway & Little Caesars
- Building & Monument Signage
- Plentiful Parking