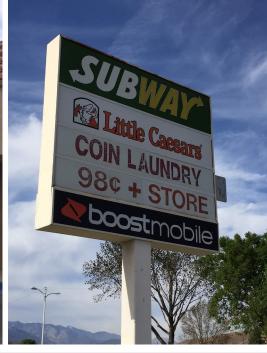

## **PROPERTY FEATURES**

- Retail Space Available
- Suite F: ±1,200 SF
- Suite C: ±1,800 SF
- Located on the SWC of Highland Ave & E St
- Adjacent to Subway & Little Caesars
- Building & Monument Signage
- Plentiful Parking