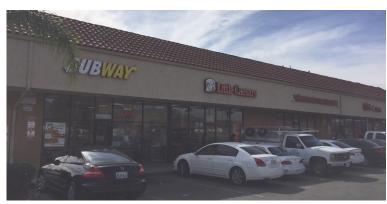

## **PROPERTY FEATURES**

- Retail Space Available
- Suite F: ±1,200 SF
- Suite C: ±1,800 SF
- Located on the SWC of Highland Ave & E St
- Adjacent to Subway & Little Caesars
- Building & Monument Signage
- Plentiful Parking