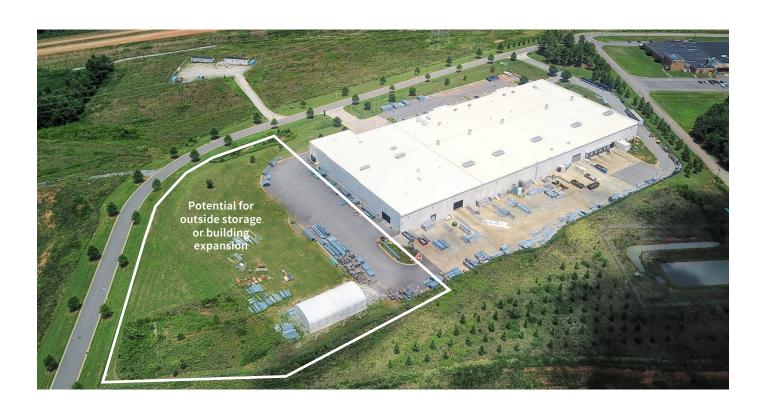

#### 142,825 s.f. industrial building

- Located in Foothills Commerce Center
- Cleveland County
- Location: ±1.5 miles to US-74

±43 miles to Charlotte Douglas International

Airport

±55 miles to BMW Facility (Greer, SC)

#### **Building summary**

Total s.f.: 142,845 s.f.Office s.f.: 15,119 s.f.

- Year built: 2011, expanded in 2012

- Acreage: 15 acres

- Zoning: LI (light industrial)

Clear height.: 28'-30'Column spacing: 50' x 50'