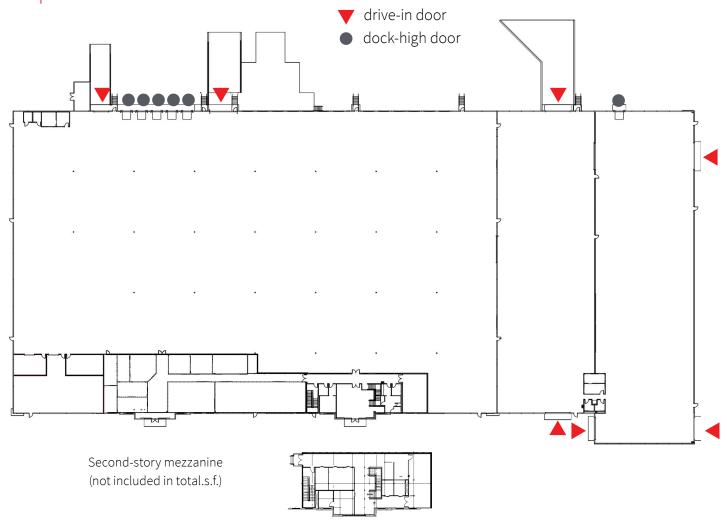

# Floorplan

– Dock-high doors: Six (6) 9' x 10' with levelers

and seals

Fifteen (15) additional knock-out panels

- Drive-in doors: Seven (7) 12' x 14' & 16' x 20'

– Sprinkler system: ESFR

- Lighting: 6 lamp T-5 fixtures