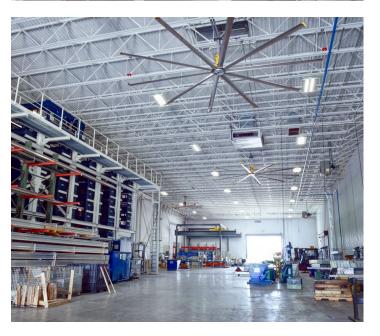

Building depth: 250'Floor: 6" slab

- Power: 4,000 amp, 277/480V

- Cranes: Two (2) 15-ton

One (1) 5-ton

One (1) 1,000 lb

Ventilation: Big Ass Fans & roof vents

- Parking: 147 auto spaces