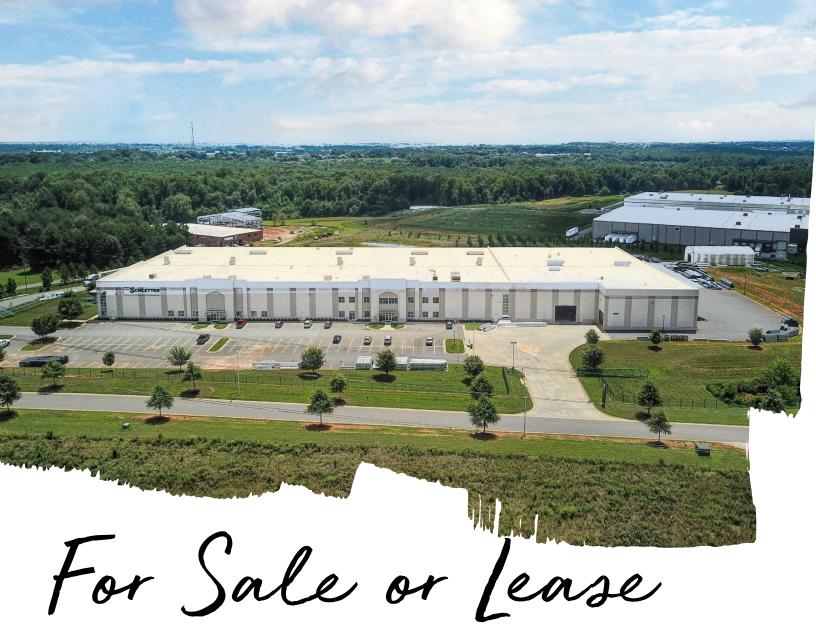

#### 142,825 s.f. industrial building

- Located in Foothills Commerce Center
- Cleveland County
- Location: ±1.5 miles to US-74

±43 miles to Charlotte Douglas International

Airport

±55 miles to BMW Facility (Greer, SC)

#### **Building summary**

Total s.f.: 142,845 s.f.Office s.f.: 15,119 s.f.

- Year built: 2011, expanded in 2012

- Acreage: 15 acres

- Zoning: LI (light industrial)

Clear height.: 28'-30'Column spacing: 50' x 50'