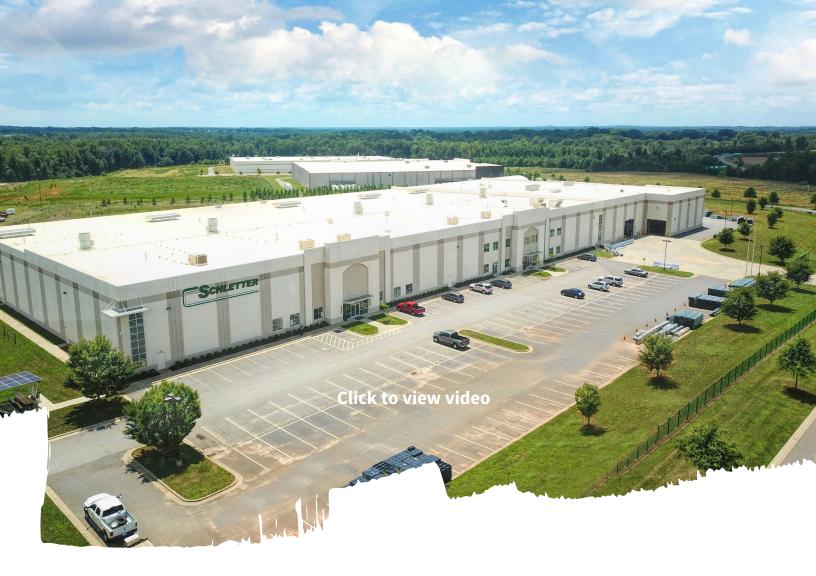

#### 142,825 s.f. industrial building

- Located in Foothills Commerce Center
- Cleveland County
- Location: ±1.5 miles to US-74

±43 miles to Charlotte Douglas International

Airport

±55 miles to BMW Facility (Greer, SC)

#### **Building summary**

Total s.f.: 142,845 s.f.Office s.f.: 15,119 s.f.

- Year built: 2011, expanded in 2012

- Acreage: 15 acres

- Zoning: LI (light industrial)

Clear height.: 28'-30'Column spacing: 50' x 50'