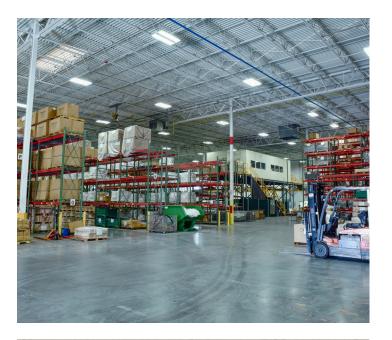

– Dock-high doors: Six (6) 9' x 10' with levelers

and seals

Fifteen (15) additional knock-out panels

- Drive-in doors: Seven (7) 12' x 14' & 16' x 20'

– Sprinkler system: ESFR

- Lighting: 6 lamp T-5 fixtures

Building depth: 250'Floor: 6" slab

- Power: 4,000 amp, 277/480V

- Cranes: Two (2) 15-ton

One (1) 5-ton

One (1) 1,000 lb

Ventilation: Big Ass Fans & roof vents

- Parking: 147 auto spaces