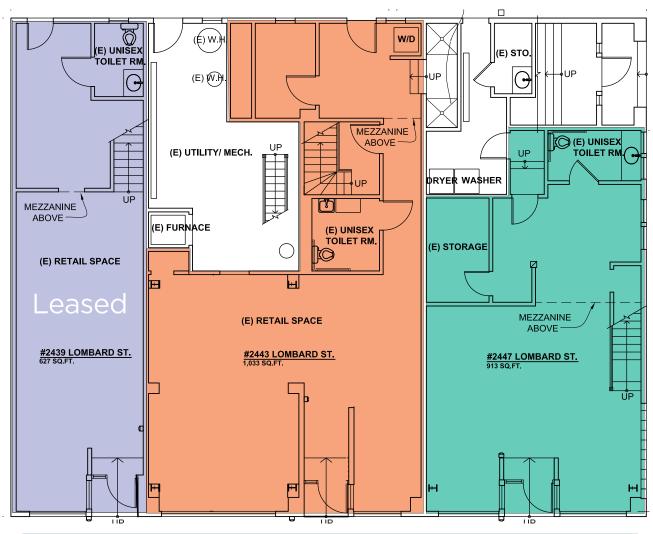

IL

## 2443 | 2447 LOMBARD STREET



#### FFATURE

- +/- 1,033 SF and +/- 913 SF
- Window Lined Storefront
- High Visibility
- High Ceilings
- Recent Upgrades Include New ADA Entry and Seismic Work
- 1-2 Car Parking Possible (Extra \$350/month)
- Close to Public Transportation

#### FEATURE:

Recently renovated ground floor retail/office spaces on Lombard Street & Divisadero. The property is located 1 block up from Chestnut Street, on a main thoroughfare, and has good signage potential. Nearby businesses Include A16, Maybeck's, Chubby Noodle, Tacolicious, and many more!

EXCELLENT

2346 Lombard Street has excellent transit which means transit is convenient for most trips. Bus stops 28, 43, 91 are steps away. Also bus lines 30 and 30x are a few yards away.

### **GROUND LEVEL FLOOR PLAN**





# 2443 | 2447 LOMBARD NEIGHBORHOOD Crissy Field Yacht Harbor Palace of Fine Arts Crunch Fitness Presidio Lucky Brand Chestnut Street Coffee Roastery Original Buffalo Wings Marina Supermarket Books Inc



## **2443 2447** LOMBARD STREET



SANTINO DEROSE office 415.404.7337

sd@mavenproperties.com BRE #01338326 JOAN RUYLE

office 415.404.7313 joan@mavenproperties.com BRE #02006025

NOTICE: This information has been secured from sources we believe to be reliable but we make no representations, warranties, express or implied, as to the accuracy of the information. Listing broker has been given enough information to provide only a preliminary interest in the property. The materials are not to be considered fact. The information contained herein is not a substitute for thorough due diligenc