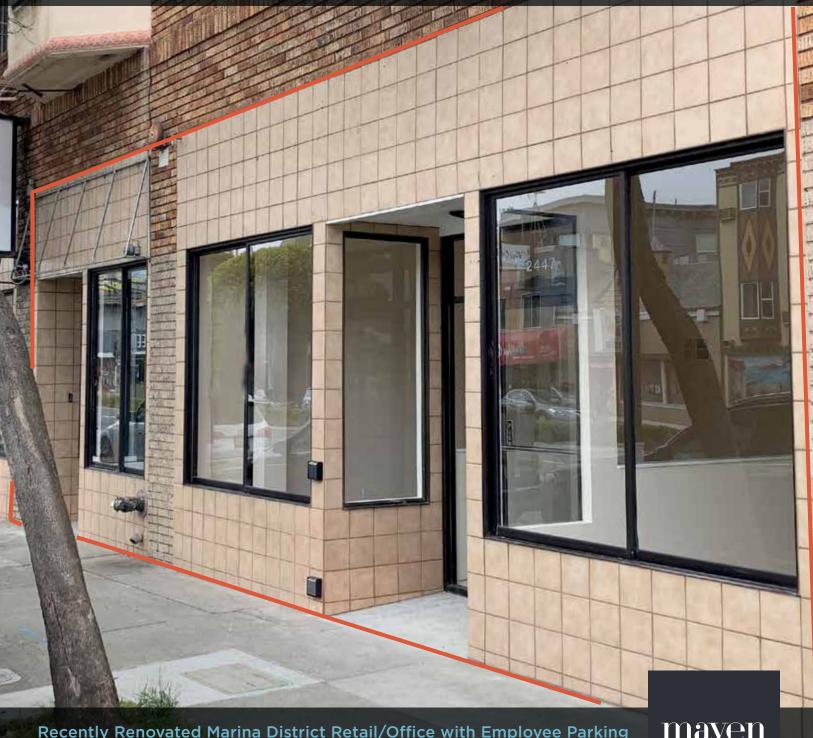

Recently Renovated Marina District Retail/Office with Employee Parking +/- 1,033 SF & +/- 913 SF

maven RETAIL

#### FFATURE

- +/- 1,033 SF and +/- 913 SF
- Window Lined Storefront
- High Visibility
- High Ceilings
- Recent Upgrades Include New ADA Entry and Seismic Work
- 1-2 Car Parking Possible (Extra \$350/month)
- Close to Public Transportation

#### FEATURE:

Recently renovated ground floor retail/office spaces on Lombard Street & Divisadero. The property is located 1 block up from Chestnut Street, on a main thoroughfare, and has good signage potential. Nearby businesses Include A16, Maybeck's, Chubby Noodle, Tacolicious, and many more!