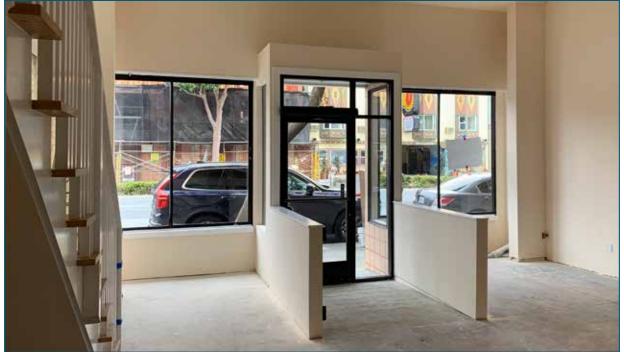

#### FFATURE

- +/- 1,033 SF and +/- 913 SF
- Window Lined Storefront
- High Visibility
- High Ceilings
- Recent Upgrades Include New ADA Entry and Seismic Work
- 1-2 Car Parking Possible (Extra \$350/month)
- Close to Public Transportation

#### FEATURE:

Recently renovated ground floor retail/office spaces on Lombard Street & Divisadero. The property is located 1 block up from Chestnut Street, on a main thoroughfare, and has good signage potential. Nearby businesses Include A16, Maybeck's, Chubby Noodle, Tacolicious, and many more!