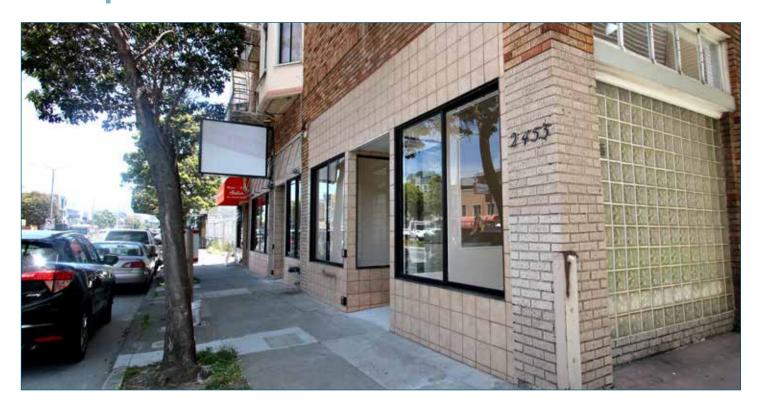

#### FFATURE

- +/- 1,033 SF and +/- 913 SF
- Window Lined Storefront
- High Visibility
- High Ceilings
- Recent Upgrades Include New ADA Entry and Seismic Work
- 1-2 Car Parking Possible (Extra \$350/month)
- Close to Public Transportation

#### FEATURE:

Recently renovated ground floor retail/office spaces on Lombard Street & Divisadero. The property is located 1 block up from Chestnut Street, on a main thoroughfare, and has good signage potential. Nearby businesses Include A16, Maybeck's, Chubby Noodle, Tacolicious, and many more!