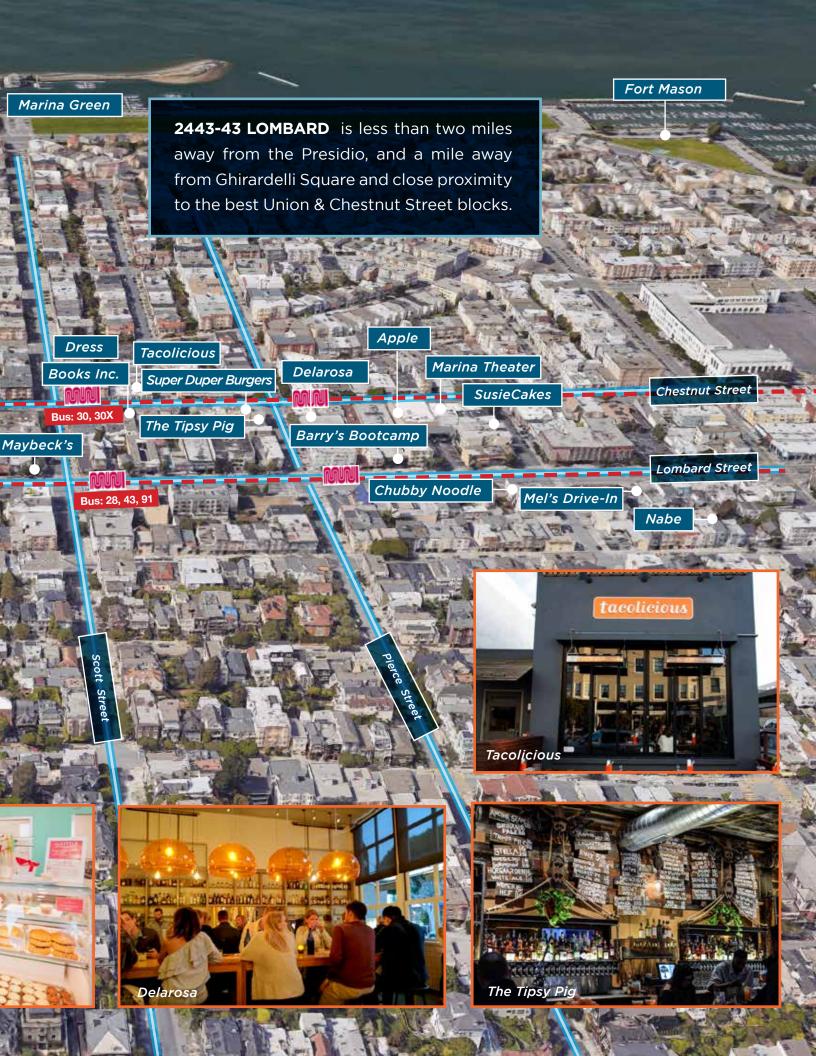

#### FEATURE:

Recently renovated ground floor retail/office spaces on Lombard Street & Divisadero. The property is located 1 block up from Chestnut Street, on a main thoroughfare, and has good signage potential. Nearby businesses Include A16, Maybeck's, Chubby Noodle, Tacolicious, and many more!

EXCELLENT

2346 Lombard Street has excellent transit which means transit is convenient for most trips. Bus stops 28, 43, 91 are steps away. Also bus lines 30 and 30x are a few yards away.

# 2443 | 2447 LOMBARD NEIGHBORHOOD Crissy Field Yacht Harbor Palace of Fine Arts Crunch Fitness Presidio Lucky Brand Chestnut Street Coffee Roastery Original Buffalo Wings Marina Supermarket Books Inc