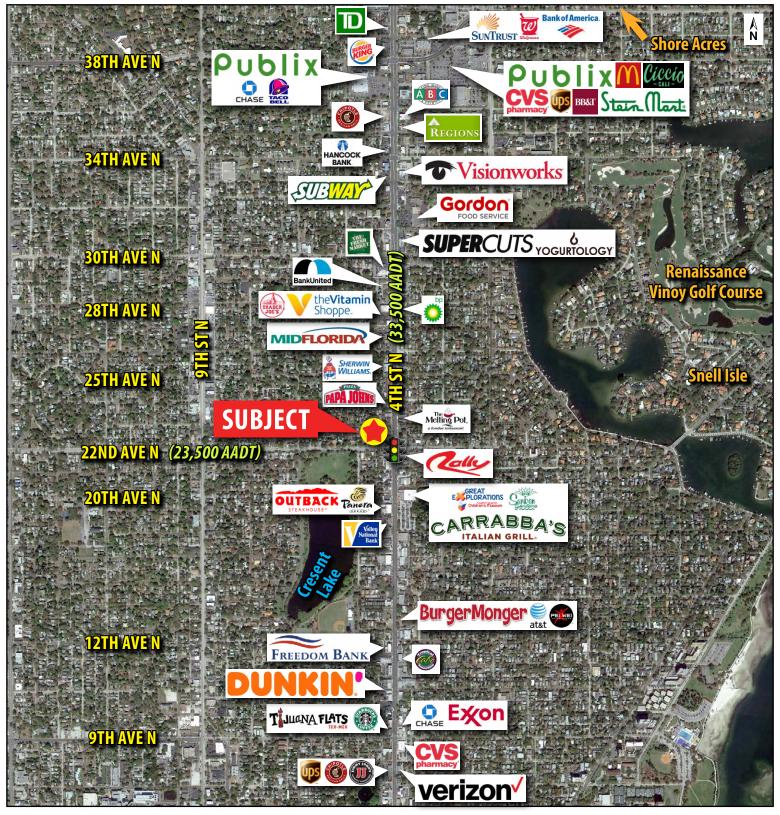

## NW CORNER OF 4TH ST N & 22ND AVE N 2210 4th St N | St Petersburg, FL 33704

## **PROPERTY HIGHLIGHTS:**

- 1,371 SF retail space available in the highly desirable 4th St Business District
- Join Athenian Gardens, Fantastic Sams, SoHo Juice Company, Serenity Nail & Spa and Sacino's Formalwear
- · Former TD Bank branch with double drive-thru lanes
- Excellent building, monument and pylon signage opportunities
- Recent exterior paint and LED light upgrades
- Corner location with access from both 4th St N and 22nd Ave N
- Strong demographics include a population of over 233,000 with an average income of more than \$67,000
- Frontage: 4th St N 250 LF; 22nd Ave N 416 LF

| <b>KEY DEMOS</b>          | 1 MILE      | 3 MILES  | 5 MILES  |
|---------------------------|-------------|----------|----------|
| POPULATION                |             |          |          |
| 2019 Estimated Population | 18,360      | 109,956  | 233,330  |
| 2019 Estimated Households | 9,579       | 52,259   | 105,386  |
| INCOME                    |             |          |          |
| 2019 Est. Avg HH Income   | \$83,635    | \$71,427 | \$67,031 |
| AGE                       |             |          |          |
| Median Age                | 43          | 42       | 42       |
| DAYTIME DEMOS             |             |          |          |
| Number of Businesses      | 884         | 7,270    | 11,489   |
| Number of Employees       | 5,119       | 63,394   | 103,779  |
| Total Daytime Population  | 10,818      | 100,893  | 182,679  |
| TRA                       | FFIC COUNTS |          |          |
| 22nd Ave N (E/W)          | 23,500 AADT |          |          |
| 4th St N (N/S)            | 33,500 AADT |          |          |