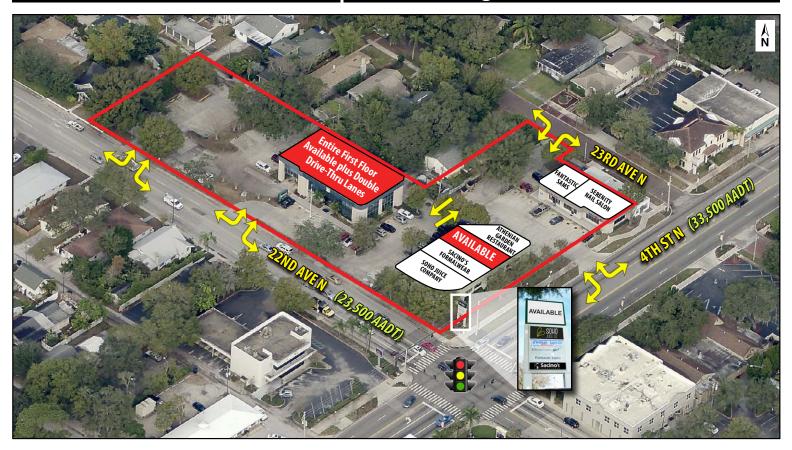

## NW CORNER OF 4TH ST N & 22ND AVE N 2210 4th St N | St Petersburg, FL 33704

## **PROPERTY HIGHLIGHTS:**

- 1,371 SF retail space available in the highly desirable 4th St Business District
- Join Athenian Gardens, Fantastic Sams, SoHo Juice Company, Serenity Nail & Spa and Sacino's Formalwear
- · Former TD Bank branch with double drive-thru lanes
- Excellent building, monument and pylon signage opportunities
- Recent exterior paint and LED light upgrades
- Corner location with access from both 4th St N and 22nd Ave N
- Strong demographics include a population of over 233,000 with an average income of more than \$67,000
- Frontage: 4th St N 250 LF; 22nd Ave N 416 LF