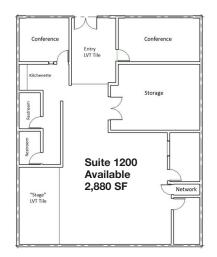

# Cornell Business Park II

1300 NE 48th Avenue Hillsboro, OR 97214

2,880 SF or 2,889 SF or 5,769 SF combined

16' ceilings

Grade level Loading

Sprinklered

2.4 per 1,000 SF parking ratio

Concrete tilt construction