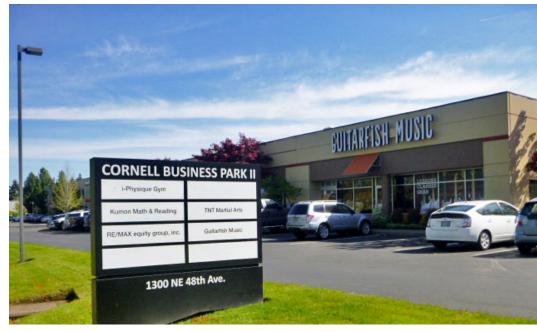

# Cornell Business Park II

1300 NE 48th Avenue Hillsboro, OR 97214

2,880 SF or 2,889 SF or 5,769 SF combined

16' ceilings

Grade level Loading

Sprinklered

2.4 per 1,000 SF parking ratio

Concrete tilt construction

Rental rate: \$.85 - \$1.25 NNN

Neighbors include Costco, Tualatin Healthcare, Remax Equity Group, Starbucks, McDonalds, and Intel