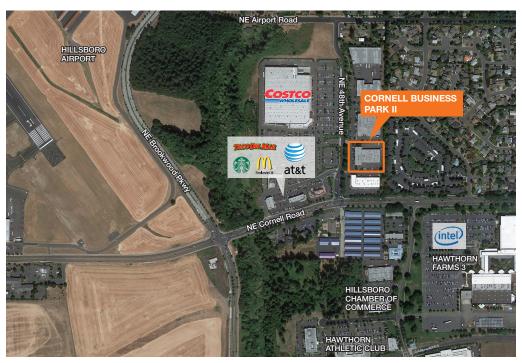

Rental rate: \$.85 - \$1.25 NNN

Neighbors include Costco, Tualatin Healthcare, Remax Equity Group, Starbucks, McDonalds, and Intel