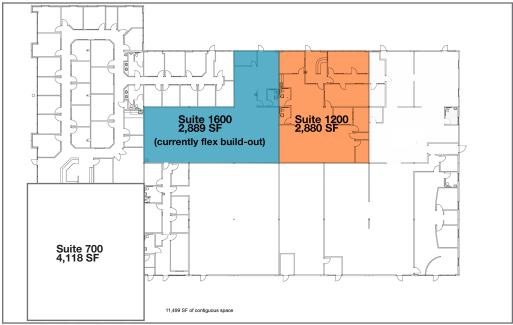

# Cornell Business Park II

1300 NE 48th Avenue Hillsboro, OR 97214

2,880 SF or 2,889 SF or 5,769 SF combined

16' ceilings

Grade level Loading

Sprinklered

2.4 per 1,000 SF parking ratio

Concrete tilt construction