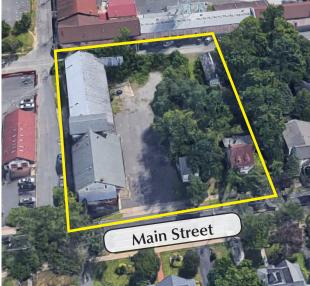

### 67 N. MAIN STREET, MEDFORD, NJ

**Property Description:** Building Size:

Available: Lease Rate: Comments: Landmark Retail / Office Property 8,895 +/- SF - 1st Floor Retail Fully Leased 3,500 +/- SF - Second Floor Office 860 +/- SF - Third Floor Office 13,255 +/- SF Total

4,360 +/- SF Office

\$14.00/ SF Plus Utilities

- Prominent Building on Historic Main Street in Medford Village
- Exclusive new Retail / Office development opportunity
- Join Harvest Coffee, Whole Hog and local brewery and other retailers
- Over 50+ parking spaces