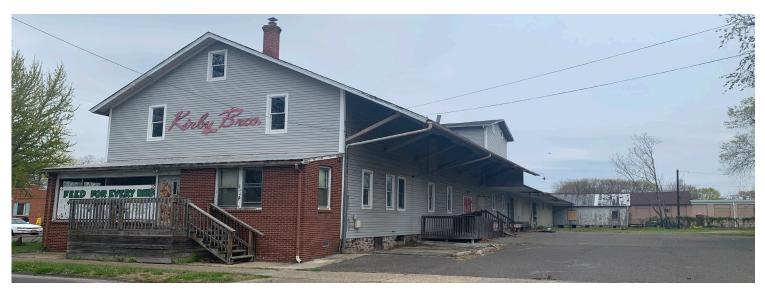

### 67 N. MAIN STREET, MEDFORD, NJ

**Property Description:** Building Size:

Available: Lease Rate: Comments: Landmark Retail / Office Property 8,895 +/- SF - 1st Floor Retail Fully Leased 3,500 +/- SF - Second Floor Office 860 +/- SF - Third Floor Office 13,255 +/- SF Total

4,360 +/- SF Office

\$14.00/ SF Plus Utilities

- Prominent Building on Historic Main Street in Medford Village
- Exclusive new Retail / Office development opportunity
- Join Harvest Coffee, Whole Hog and local brewery and other retailers
- Over 50+ parking spaces