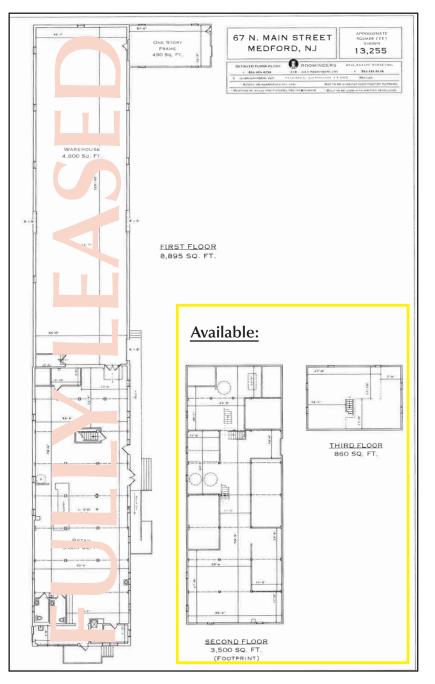

### 67 N. MAIN STREET, MEDFORD, NJ

**Property Description:** Building Size:

Available: Lease Rate: Comments: Landmark Retail / Office Property 8,895 +/- SF - 1st Floor Retail Fully Leased 3,500 +/- SF - Second Floor Office 860 +/- SF - Third Floor Office 13,255 +/- SF Total

4,360 +/- SF Office

\$14.00/ SF Plus Utilities

- Prominent Building on Historic Main Street in Medford Village
- Exclusive new Retail / Office development opportunity
- Join Harvest Coffee, Whole Hog and local brewery and other retailers
- Over 50+ parking spaces