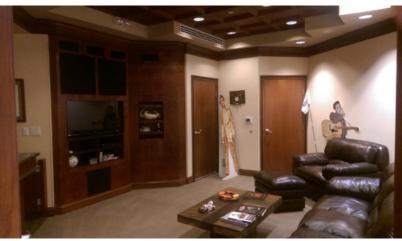

## **Lakes Business Park**

8951 W Sahara Ave. / Las Vegas, NV 89117

8951 W. Sahara Ave is a single story office building with Class A finishes consisting of 10,000 SF, located in the Lakes Business Park. The building has direct frontage on W. Sahara with easy access to the building. We currently have only one vacant Suite which is Suite 100 and is 6,450 RSF consisting of a reception area with built-in reception desk, large conference room, large executive office with its own private bathroom / shower and access to an executive lounge area with a bar and TV's, five offices, work rooms, break room, storage, IT rooms and a large open area. This is a must see space, very high end build outs with wood coffered ceilings, executive lounge with bar and TV's, mahogany walls all the goodies and plenty of built-ins. It was a regional corporate office for a very large national company.

## **Lakes Business Park**

8951 W Sahara Ave. / Las Vegas, NV 89117

Suite 100 is 100 RSF consisting of a reception area with built-in reception desk, large conference room, large executive office with its own private bathroom / shower and access to an executive lounge area with a bar and TV's, five offices, work rooms, break room, storage, IT rooms and a large open area. This is a must see space, very high end build outs with wood coffered ceilings, executive lounge with bar and TV's, mahogany walls all the goodies and plenty of built-ins. It was a regional corporate office for a very large national company.