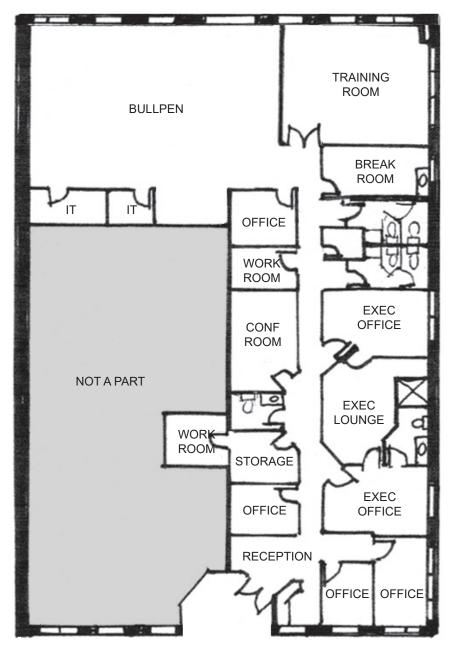

## **Lakes Business Park**

8951 W Sahara Ave. / Las Vegas, NV 89117

8951 W. Sahara Ave is a single story office building with Class A finishes consisting of 10,000 SF, located in the Lakes Business Park. The building has direct frontage on W. Sahara with easy access to the building. We currently have only one vacant Suite which is Suite 100 and is 6,450 RSF consisting of a reception area with built-in reception desk, large conference room, large executive office with its own private bathroom / shower and access to an executive lounge area with a bar and TV's, five offices, work rooms, break room, storage, IT rooms and a large open area. This is a must see space, very high end build outs with wood coffered ceilings, executive lounge with bar and TV's, mahogany walls all the goodies and plenty of built-ins. It was a regional corporate office for a very large national company.

## **Lakes Business Park**

8951 W Sahara Ave. / Las Vegas, NV 89117

Suite 100 is 100 RSF consisting of a reception area with built-in reception desk, large conference room, large executive office with its own private bathroom / shower and access to an executive lounge area with a bar and TV's, five offices, work rooms, break room, storage, IT rooms and a large open area. This is a must see space, very high end build outs with wood coffered ceilings, executive lounge with bar and TV's, mahogany walls all the goodies and plenty of built-ins. It was a regional corporate office for a very large national company.