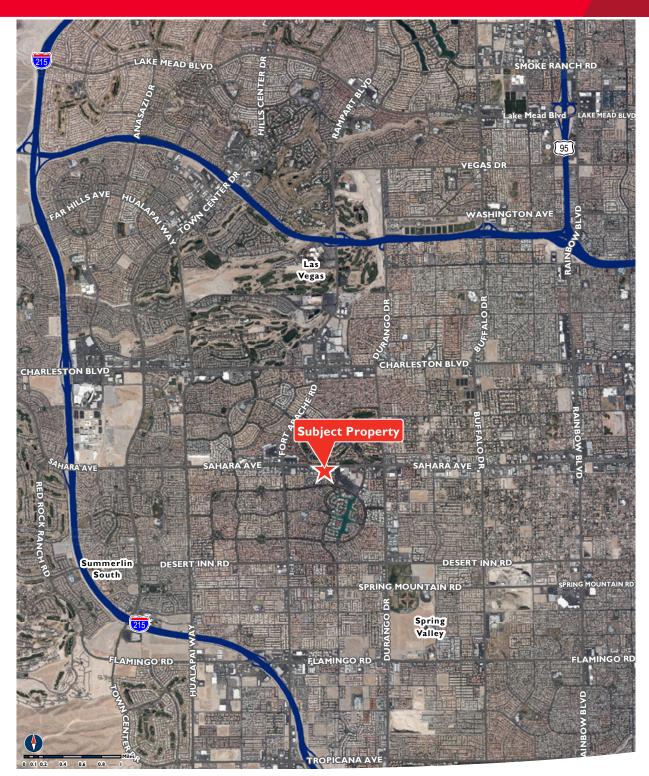

## **Lakes Business Park**

8951 W Sahara Ave. / Las Vegas, NV 89117

8951 W. Sahara Ave is a single story office building with Class A finishes consisting of 10,000 SF, located in the Lakes Business Park. The building has direct frontage on W. Sahara with easy access to the building. We currently have only one vacant Suite which is Suite 100 and is 6,450 RSF consisting of a reception area with built-in reception desk, large conference room, large executive office with its own private bathroom / shower and access to an executive lounge area with a bar and TV's, five offices, work rooms, break room, storage, IT rooms and a large open area. This is a must see space, very high end build outs with wood coffered ceilings, executive lounge with bar and TV's, mahogany walls all the goodies and plenty of built-ins. It was a regional corporate office for a very large national company.

### PROPERTY HIGHLIGHTS

- Great location in the West Submarket
- Only one suite left suite 100 is 6,450 sf
- Very high end interior buildout, was regional corporate office for large company
- \$1.35/sf NNN
- Well maintained building and office park

- · Many nearby amenities
- Good access to the 215 Beltway
- · Great Visibility on the highly trafficked street of West Sahara
- · Building has frontage on Sahara

6725 Via Austi Pkwy., Suite 275 Las Vegas, NV 89119 +1 702 796 7900 Main