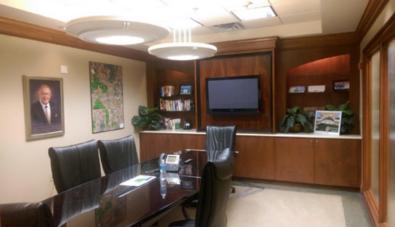

## **Lakes Business Park**

8951 W Sahara Ave. / Las Vegas, NV 89117

8951 W. Sahara Ave is a single story office building with Class A finishes consisting of 10,000 SF, located in the Lakes Business Park. The building has direct frontage on W. Sahara with easy access to the building. We currently have only one vacant Suite which is Suite 100 and is 6,450 RSF consisting of a reception area with built-in reception desk, large conference room, large executive office with its own private bathroom / shower and access to an executive lounge area with a bar and TV's, five offices, work rooms, break room, storage, IT rooms and a large open area. This is a must see space, very high end build outs with wood coffered ceilings, executive lounge with bar and TV's, mahogany walls all the goodies and plenty of built-ins. It was a regional corporate office for a very large national company.

## **Lakes Business Park**

8951 W Sahara Ave. / Las Vegas, NV 89117

Suite 100 is 100 RSF consisting of a reception area with built-in reception desk, large conference room, large executive office with its own private bathroom / shower and access to an executive lounge area with a bar and TV's, five offices, work rooms, break room, storage, IT rooms and a large open area. This is a must see space, very high end build outs with wood coffered ceilings, executive lounge with bar and TV's, mahogany walls all the goodies and plenty of built-ins. It was a regional corporate office for a very large national company.