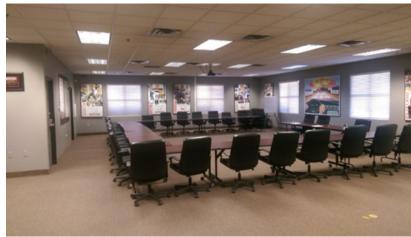

## **Lakes Business Park**

8951 W Sahara Ave. / Las Vegas, NV 89117

8951 W. Sahara Ave is a single story office building with Class A finishes consisting of 10,000 SF, located in the Lakes Business Park. The building has direct frontage on W. Sahara with easy access to the building. We currently have only one vacant Suite which is Suite 100 and is 6,450 RSF consisting of a reception area with built-in reception desk, large conference room, large executive office with its own private bathroom / shower and access to an executive lounge area with a bar and TV's, five offices, work rooms, break room, storage, IT rooms and a large open area. This is a must see space, very high end build outs with wood coffered ceilings, executive lounge with bar and TV's, mahogany walls all the goodies and plenty of built-ins. It was a regional corporate office for a very large national company.

## **Lakes Business Park**

8951 W Sahara Ave. / Las Vegas, NV 89117

Suite 100 is 100 RSF consisting of a reception area with built-in reception desk, large conference room, large executive office with its own private bathroom / shower and access to an executive lounge area with a bar and TV's, five offices, work rooms, break room, storage, IT rooms and a large open area. This is a must see space, very high end build outs with wood coffered ceilings, executive lounge with bar and TV's, mahogany walls all the goodies and plenty of built-ins. It was a regional corporate office for a very large national company.