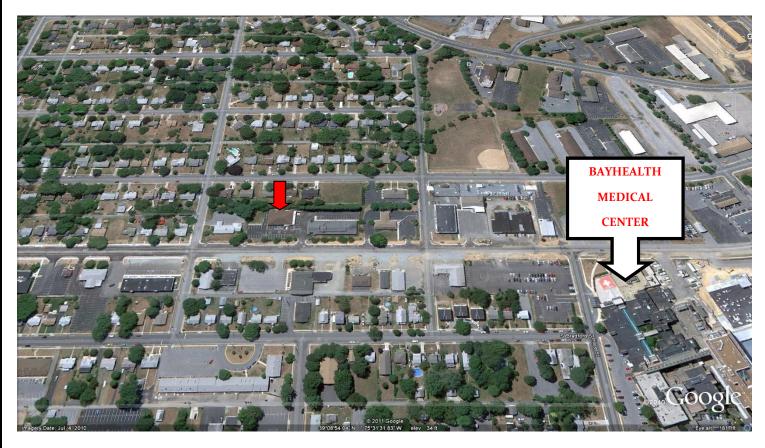

# MEDICAL SPACE FOR LEASE

834 S Governors Avenue

Dover, DE 19904

Previously occupied by Delaware Surgery Center, property is located in closed proximity to Bayhealth Medical Center and Eden Hill. Property consists of .75+/- Acre providing ample parking.