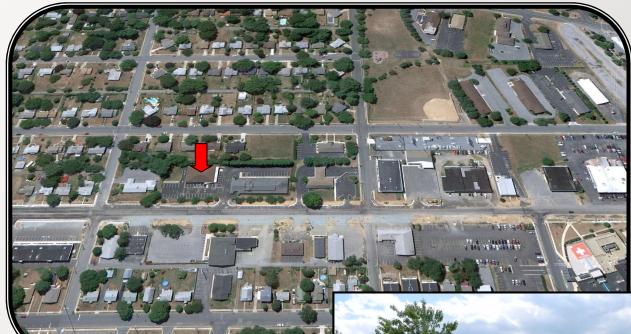

# MEDICAL SPACE FOR LEASE

834 S Governors Avenue

Dover, DE 19904

Previously occupied by Delaware Surgery Center, property is located in closed proximity to Bayhealth Medical Center and Eden Hill. Property consists of .75+/- Acre providing ample parking.

# 834 S Governors Ave