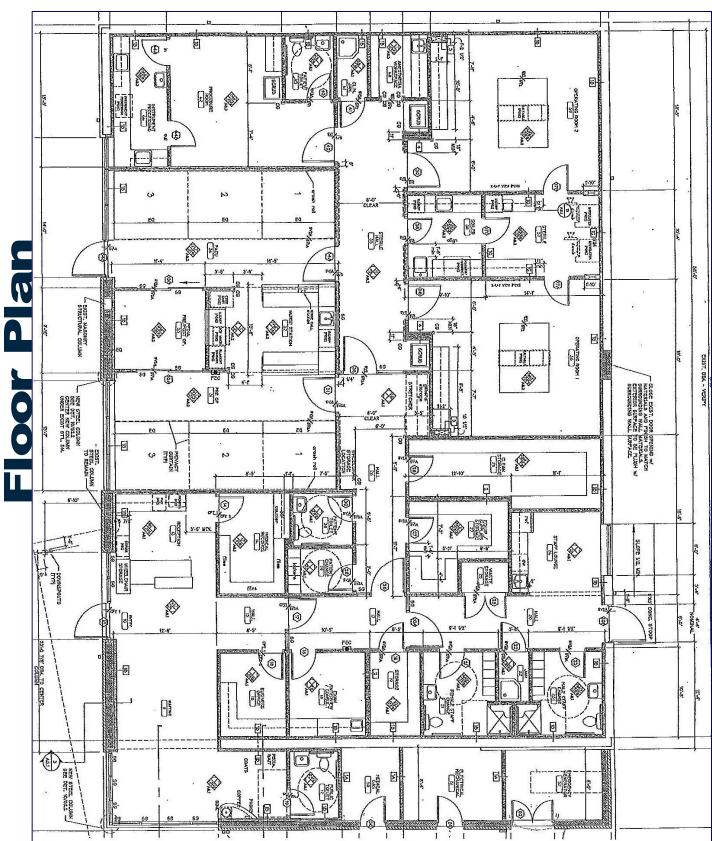

# MEDICAL SPACE FOR LEASE

834 S Governors Avenue

Dover, DE 19904

Previously occupied by Delaware Surgery Center, property is located in closed proximity to Bayhealth Medical Center and Eden Hill. Property consists of .75+/- Acre providing ample parking.