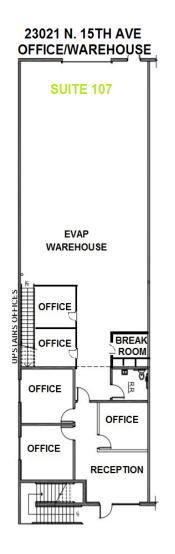

### Floor Plans

| BLDG | ADDRESS       | TYPE             | SUITE# | ± <b>SF</b> | RATE     |
|------|---------------|------------------|--------|-------------|----------|
| 3    | 23021 N. 15th | OFFICE/WAREHOUSE | 107    | ±3,978      | \$.87 IG |
| 1    | 23015 N. 15th | OFFICE/WAREHOUSE | 107    | ±4,000      | \$.87 IG |
| 2    | 23025 N. 15th | OFFICE           | 201    | ±750        | \$825/MO |