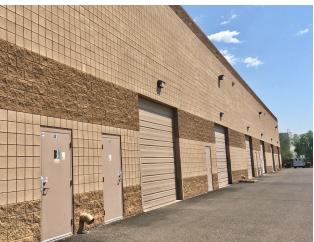

### **Additional Photos**

### **PROPERTY HIGHLIGHTS**

- YEAR BUILT: 2006
- SECOND FLOOR OFFICE SUITES (ELEVATOR SERVICE)
- SHARED TRUCKWELL
- +10' X 12' GRADE LEVEL DOORS
- CP/GCP ZONING
- ±20' CLEAR HEIGHT
- POWER: 3-Phase ±120/240/200 AMPS
- FASY ACCESS FOR LOADING