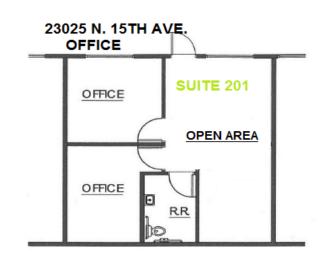

| BLDG | ADDRESS       | TYPE             | SUITE# | ± <b>SF</b> | RATE     |
|------|---------------|------------------|--------|-------------|----------|
| 3    | 23021 N. 15th | OFFICE/WAREHOUSE | 107    | ±3,978      | \$.87 IG |
| 1    | 23015 N. 15th | OFFICE/WAREHOUSE | 107    | ±4,000      | \$.87 IG |
| 2    | 23025 N. 15th | OFFICE           | 201    | ±750        | \$825/MO |

### Floor Plans