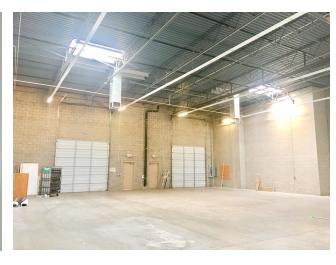

### **Additional Photos**

### **PROPERTY HIGHLIGHTS**

- YEAR BUILT: 2006
- SECOND FLOOR OFFICE SUITES (ELEVATOR SERVICE)
- SHARED TRUCKWELL
- +10' X 12' GRADE LEVEL DOORS
- CP/GCP ZONING
- ±20' CLEAR HEIGHT
- POWER: 3-Phase ±120/240/200 AMPS
- FASY ACCESS FOR LOADING