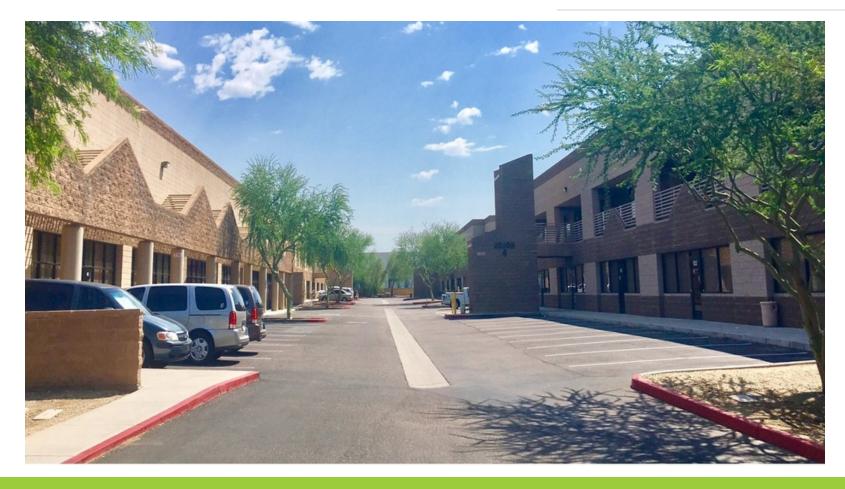

±750 - ±4,000 SF Available | Deer Valley Four | Phoenix, AZ 85027

Phoenix, AZ 85027



### **Property Summary**



### **PROPERTY HIGHLIGHTS**

- YEAR BUILT: 2006
- SECOND FLOOR OFFICE SUITES (ELEVATOR SERVICE)
- SHARED TRUCKWELL
- +10' X 12' GRADE LEVEL DOORS
- CP/GCP ZONING
- ±20' CLEAR HEIGHT
- POWER: 3-Phase ±120/240/200 AMPS
- FASY ACCESS FOR LOADING



| BLDG | ADDRESS       | TYPE             | SUITE# | ± <b>SF</b> | RATE     |
|------|---------------|------------------|--------|-------------|----------|
| 3    | 23021 N. 15th | OFFICE/WAREHOUSE | 107    | ±3,978      | \$.87 IG |
| 1    | 23015 N. 15th | OFFICE/WAREHOUSE | 107    | ±4,000      | \$.87 IG |
| 2    | 23025 N. 15th | OFFICE           | 201    | ±750        | \$825/MO |

### **LOCATION**

- HIGHLY DESIRABLE DEER VAL