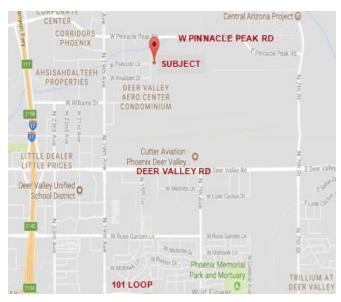

### **LOCATION**

- HIGHLY DESIRABLE DEER VALLEY LOCATION
- CLOSE TO I-17 AND LOOP 101