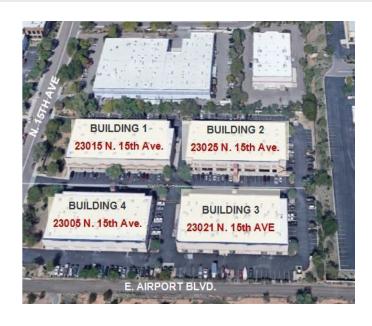

| BLDG | ADDRESS       | TYPE             | SUITE# | ± <b>SF</b> | RATE     |
|------|---------------|------------------|--------|-------------|----------|
| 3    | 23021 N. 15th | OFFICE/WAREHOUSE | 107    | ±3,978      | \$.87 IG |
| 1    | 23015 N. 15th | OFFICE/WAREHOUSE | 107    | ±4,000      | \$.87 IG |
| 2    | 23025 N. 15th | OFFICE           | 201    | ±750        | \$825/MO |