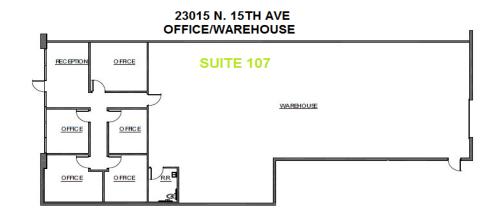

| BLDG | ADDRESS       | TYPE             | SUITE# | ± <b>SF</b> | RATE     |
|------|---------------|------------------|--------|-------------|----------|
| 3    | 23021 N. 15th | OFFICE/WAREHOUSE | 107    | ±3,978      | \$.87 IG |
| 1    | 23015 N. 15th | OFFICE/WAREHOUSE | 107    | ±4,000      | \$.87 IG |
| 2    | 23025 N. 15th | OFFICE           | 201    | ±750        | \$825/MO |

### Floor Plans