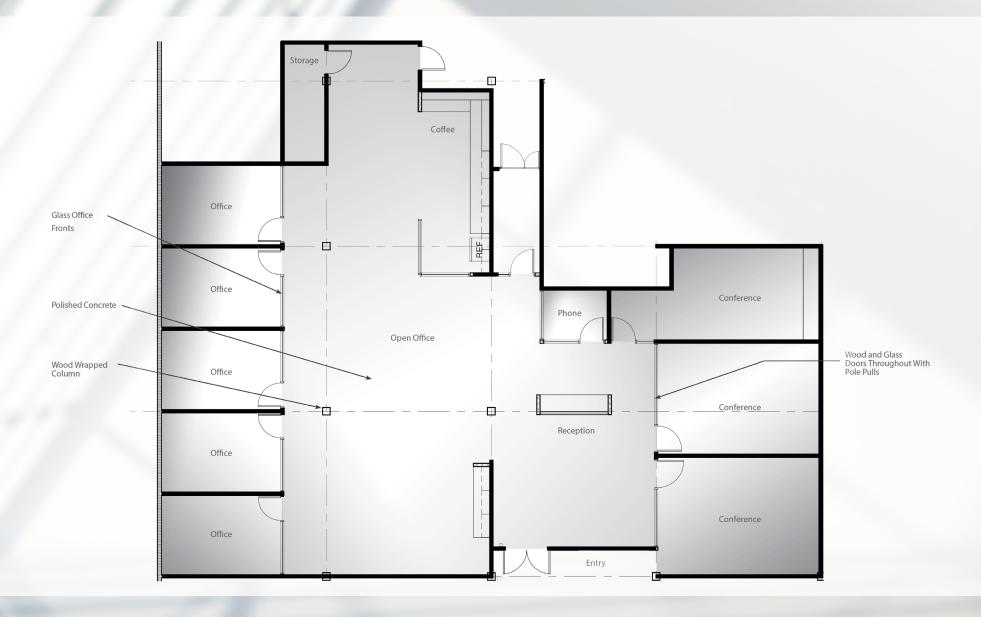

FOR LEASE

2882-2884 SAND HILL ROAD, MENLO PARK, CA

#### MARKET READY SUITE COMPLETE











## PROPERTY HIGHLIGHTS

**Property Overview** 

- Premier Office Location Adjacent to Stanford University
   Research Park
- Headquarters Locations for Globally Recognized Venture
   Capital & Private Equity Firms
- ♦ Exceptional Tenancy with Substantial Tenant Investment
- Direct Access to Executive Housing Corridor and Major Transportation Arteries

- Prominent Sand Hill Address
- High End Tenant Improvements Available
- Beautiful Courtyard Views
- Building Amenities include Café, Workout Facility
   with Lockers and Showers and Shared Conference Room
- Magnificently Manicured Landscaped Grounds
- Installing 4 EV Charging Stations





#### 2882 SAND HILL ROAD

#### **SUITE 280: ±5,098 SF**











### SAND HILL

COMMONS

2882-2884 SAND HILL ROAD, MENLO PARK, CA



**Executive Managing Director** 

MikeCourson 650.688.8527 mcourson@ngkf.com

CA RE License #01358961

Director

MarkCourson 650.358.5272

mtcourson@ngkf.com
CA RE License #01704280







PALO ALTO OFFICE | 245 Lytton Avenue, Suite 150, Palo Alto SAN MATEO OFFICE | 2950 South Delaware Street, Suite 125, San Mateo | 15-1061.11/19