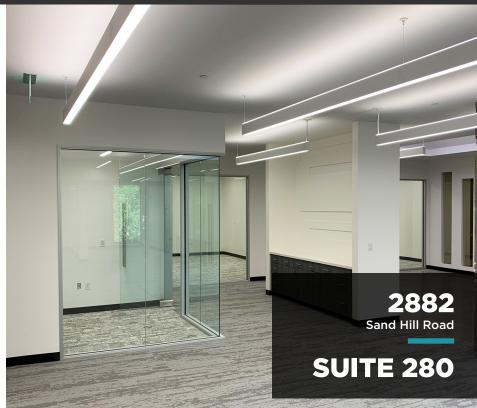

# SAND HILL COMMONS

Newmark Knight Frank Class A Office

AVAILABLE FOR LEASE

2882-2884 SAND HILL ROAD, MENLO PARK, CA

#### MARKET READY SUITE COMPLETE











## PROPERTY HIGHLIGHTS

**Property Overview** 

- Premier Office Location Adjacent to Stanford University
   Research Park
- Headquarters Locations for Globally Recognized Venture
   Capital & Private Equity Firms
- ♦ Exceptional Tenancy with Substantial Tenant Investment
- Direct Access to Executive Housing Corridor and Major Transportation Arteries

- Prominent Sand Hill Address
- High End Tenant Improvements Available
- Beautiful Courtyard Views
- Building Amenities include Café, Workout Facility
   with Lockers and Showers and Shared Conference Room
- Magnificently Manicured Landscaped Grounds
- Installing 4 EV Charging Stations





#### 2882 SAND HILL ROAD

#### **SUITE 280: ±5,098 SF**











### SAND HILL

COMMONS

2882-2884 SAND HILL ROAD, MENLO PARK, CA



**Executive