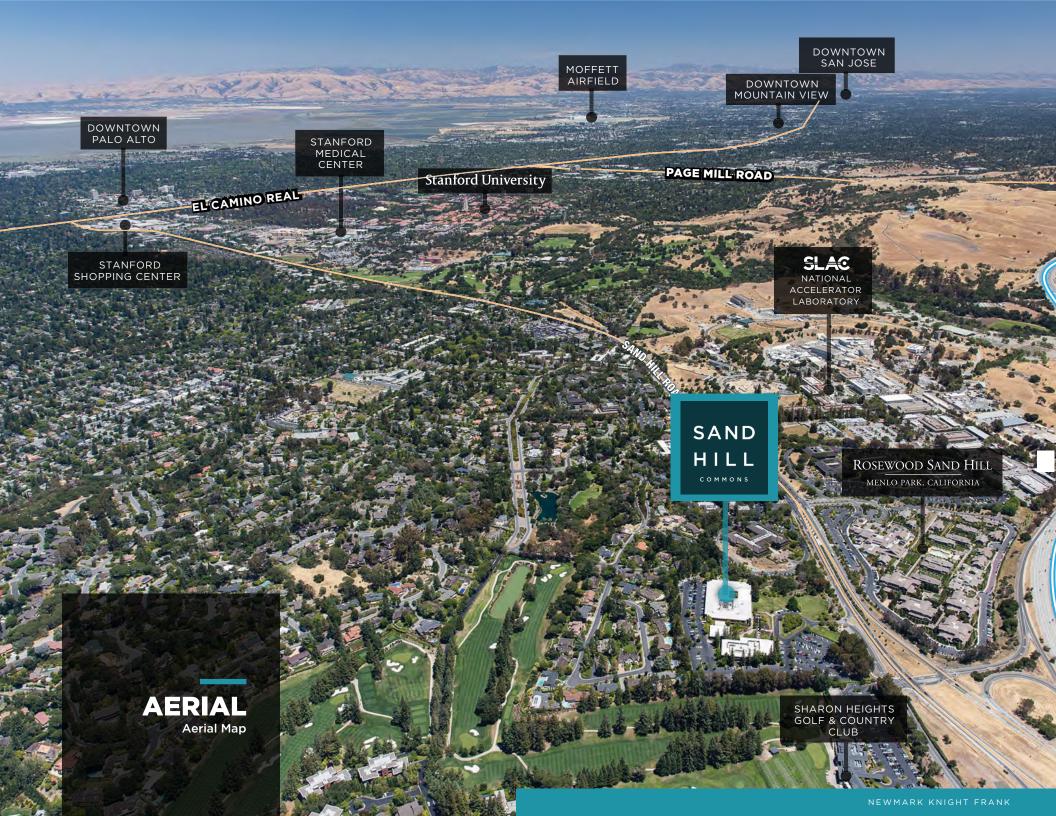

## PROPERTY HIGHLIGHTS

**Property Overview** 

- Premier Office Location Adjacent to Stanford University
   Research Park
- Headquarters Locations for Globally Recognized Venture
   Capital & Private Equity Firms
- ♦ Exceptional Tenancy with Substantial Tenant Investment
- Direct Access to Executive Housing Corridor and Major Transportation Arteries