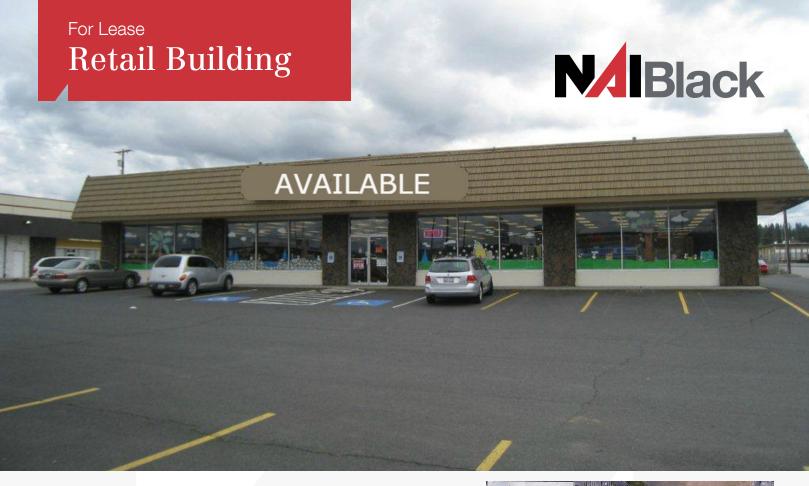

## 5414 E Sprague Avenue

Spokane Valley, Washington 99212

## **Property Description**

Building Size: 11,000 SF +/-

Lot Size: 28,000 SF +/-

Zoning: GC-70

(1) Grade Level Overhead Door

Ample On-Site Parking

Easy Access To/From I-90

Great frontage on Sprague Avenue, across the street

from Costco and Home Depot

Lease Rate: \$11,000/Month (NNN)

For more information

Chris Bell, SIOR

O: 509 622 3538 cbell@naiblack.com

NAI Black respects the intellectual property rights of others. If you believe that your intellectual property rights do others. If you believe that your intellectual property rights do others. If you believe that your intellectual property right so others. If you believe that your intellectual property right so other intellectual property right so where the material safeties of the special property that you claim has been infringed; b. A special description of the real safeties as bell to locate it jet. 6. An address, telephone number, and safeties that you claim is infringing party, if not NAI Black, can contact your, d. A signed statement that you have a good-faith believe that the material uses is not authorized by the copyright owner or other intellectual property owner or are at the copyright owner or all the property owner or are at the copyright of intellectual property owner or are attentioned to accompliant and determining if the complaint and determining if the comp